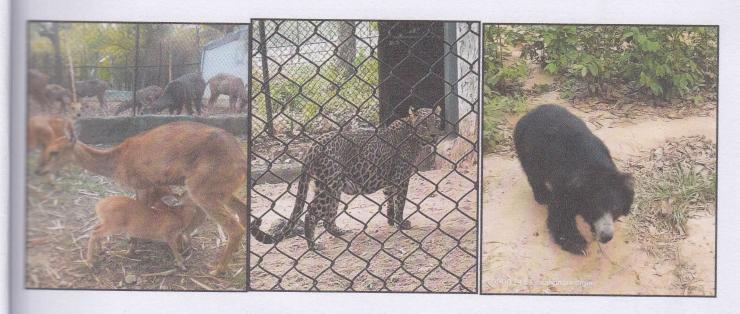

#### 20. Important Events and happenings-

- Celebration of WACC establishment day i.e. 7th June every year. i.
- Celebration of 26th January, 15th August & New Year Day for Visitors & School Children ii. and imparting Wildlife Education & its conservation every year.