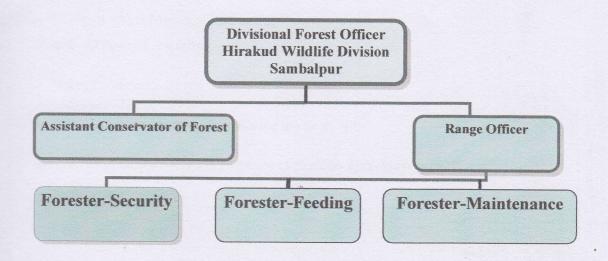

## 7. Organizational Chart

Divisional Forest Officer, Hirakud Wildlife Division, Sambalpur

1. Report of the Officer-in-charge:- Divisional Forest Officer, Hirakud Wildlife Division, Sambalpur