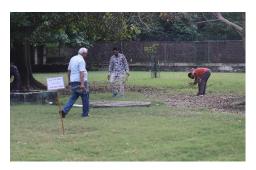

### Celebrated World Environment Day 2020 on June 5th

Swachh Bharat Abhiyan at Van Prani Udyan

21. Seasonal special arrangements for upkeep of animals:

Shelters are available for both winter as well as summer seasons