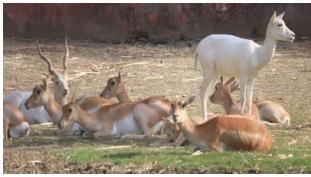

### Animals at Vanya Prani Udyan

### 1. Report of the Officer-in-charge

Van Prani Udyan (Deer Park) of ICAR-IVRI established in 1993 has an area of 2,73 hectares. There are three species of wild ruminants (spotted deer, hog deer and black buck) and a total of 65 animals in captivity. These animals have a free access for grazing and adlibitum clean fresh drinking water in a cemented tank. Animals are fed with green fodder in the fore noon and 300 gm of concentrate mixture in evening. The animals were dewormed twice a year by two different anthelminthic drugs. Since it is not a commercial ventures, so there are no regular visitors and only school children visit when the Director of ICAR-IVRI is requested by school authorities for an educational tour where they can aware about wildlife conservation.