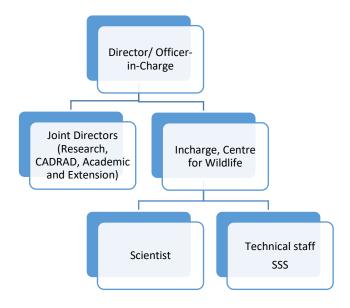

### 7. Organizational Chart

### 8. Human Resources

### Manpower of the Zoo\*

| SI.No. | Designation               | Number of           | Names of the |
|--------|---------------------------|---------------------|--------------|
|        |                           | Sanctioned Posts    | incumbent    |
| 1.     | Dr AM Pawde, Incharge     | No such             | Nil          |
| 2.     | Dr M Karikalan, Scientist | sanctioned posts.   |              |
| 3.     | Shri MC Bhatt, T4         | However, staff from |              |
| 4.     | Shri Shahid Ali Khan, SSS | CWL look after the  |              |
|        |                           | day-to-day          |              |
|        |                           | activities of CWL   |              |