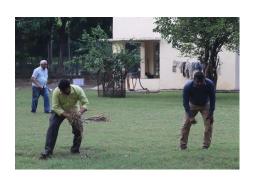

### Celebrated World Environment Day 2020 on June 5th

Swachh Bharat Abhiyan at Van Prani Udyan

21. Seasonal special arrangements for upkeep of animals:

Shelters are available for both winter as well as summer seasons