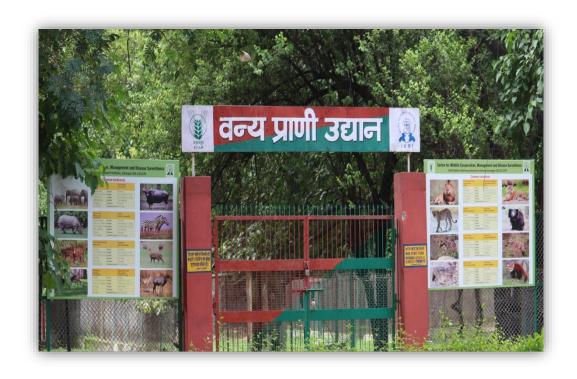

### 2. History of the Zoo

Van Prani Udyan is situated within the heart of Indian Veterinary Research Institute, the premier Institute of Veterinary Science in the country. Vanya Prani Udyan was recognized as a "Mini Zoo" in the year 1993. The basic objective of establishment of Vanya Prani Udyan was to conduct research on veterinary aspects of wildlife management and conservation. Besides, Wildlife awareness and education is another important objective of the park. The park is spread over on area of 2.73 ha. The topography of the area is plain. The soil is alluvial with no root formation. The general landscape of the park includes grassland in the middle area and trees and shrubs in the periphery. The notable tree species includes Jamun, Gular, Neem, Eucalyptus and Mango, Besides, we are maintaining lawns and gardens just outside the park.

### 6. About us

| Information abo | out the Zoo                                                                                                                     |
|-----------------|---------------------------------------------------------------------------------------------------------------------------------|
| Name of the     | Van Prani Udyan                                                                                                                 |
| Zoo             |                                                                                                                                 |
| Year of         | 1993                                                                                                                            |
| Establishment   |                                                                                                                                 |
| Address of      | Director, ICAR-Indian Veterinary Research Institute, Izatnagr, Bareilly-                                                        |
| the Zoo         | 243122                                                                                                                          |
| State           | Uttar Pradesh                                                                                                                   |
| Telephone       | 0581-2300096                                                                                                                    |
| Number          | 0581-2303284                                                                                                                    |
| Fax Number      | +91 0581-2303284                                                                                                                |
| E-mail          | directorivri@gmail.com                                                                                                          |
| address         | inchargecwl@gmail.com                                                                                                           |
| Website         | http://www.ivri.nic.in/Division/CENFC/wildlife/ContactDetails.aspx                                                              |
| Distance from   | Airport: Bareilly Airport                                                                                                       |
| nearest         | Railway Station: Bareilly Junction                                                                                              |
|                 | Bus Stand: Satellite Bus Stand, Bareilly                                                                                        |
|                 | Name of the Zoo Year of Establishment Address of the Zoo State Telephone Number Fax Number E-mail address Website Distance from |