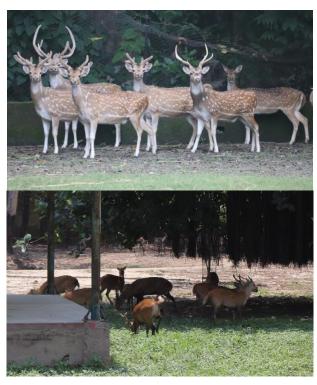

### Animals at Vanya Prani Udyan

### 1. Report of the Officer-in-charge

Van Prani Udyan (Deer Park) of ICAR-IVRI established in 1993 has an area of 2,73 hectares. There are three species of wild ruminants (spotted deer, hog deer and black buck) and a total of 65 animals in captivity. These animals have a free access for grazing and adlibitum clean fresh drinking water in a cemented tank. Animals are fed with green fodder in the fore noon and 300 gm of concentrate mixture in evening. The animals were dewormed twice a year by two different anthelminthic drugs. Since it is not a commercial ventures, so there are no regular visitors and only school children visit when the Director of ICAR-IVRI is requested by school authorities for an educational tour where they can aware about wildlife conservation.