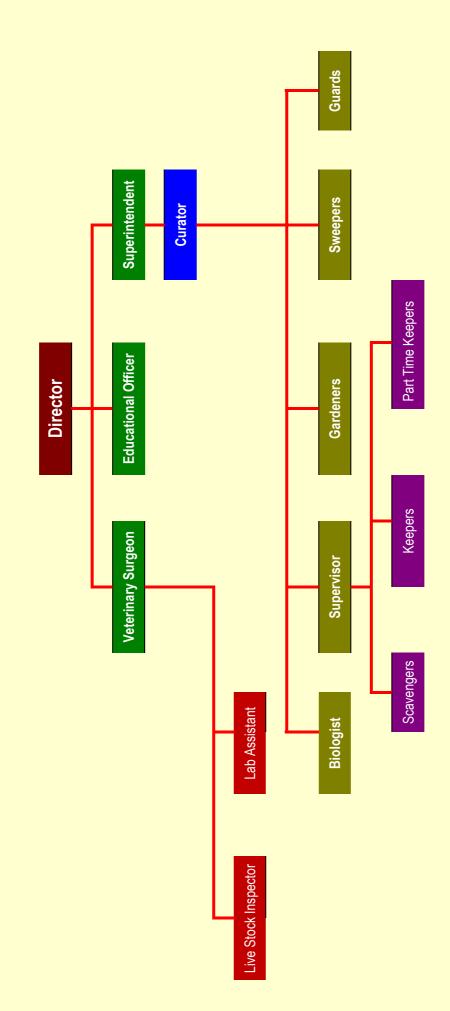

## 8. Human Resources

## Manpower of the Zoo

| SI.<br>No. | Designation         | Number of<br>Sanctioned posts | Names of the incumbent |
|------------|---------------------|-------------------------------|------------------------|
| 1          | Director            | 1                             | S. Abu                 |
| 2          | Superintendent      | 1                             | T.V. Anilkumar         |
| 3          | Curator             | 1                             | Sangeetha Mohan        |
| 4          | Veterinary Surgeon  | 1                             | Dr. Jacob Alexander    |
| 5          | Education Officer   | 1                             | P. Vijayalekshmi       |
| 6          | Livestock Inspector | 1                             | Renjith Kumar T        |
| 7          | Lab Assistant       | 1                             | S.M. Ragi              |
| 8          | Cunominor           | 2                             | Thulaseedharan C       |
| 9          | Supervisor          |                               | B. Saji                |
| 10         |                     |                               | A. Radhakrishnan Nair  |
| 11         |                     |                               | R. Sudheesan           |
| 12         |                     |                               | N. Muraleedharan Nair  |
| 13         |                     |                               | K. Babu                |
| 14         |                     |                               | S. Jayan               |
| 15         |                     |                               | S. Vasudevan Nair      |
| 16         |                     |                               | B. Rajesh              |
| 17         | Keeper              | 31                            | M. Ramachandran        |
| 18         | Neepel              | 31                            | D. Manoharan           |
| 19         |                     |                               | V.A. Sreekumar         |
| 20         |                     |                               | R. Ratheesh            |
| 21         |                     |                               | N. Raveendran Nair     |
| 22         |                     |                               | T.R. Radhakrishnan     |
| 23         |                     |                               | V.S, Manu              |
| 24         |                     |                               | S.S. Rajesh Kumar      |
| 25         |                     |                               | V. Anilkumar           |