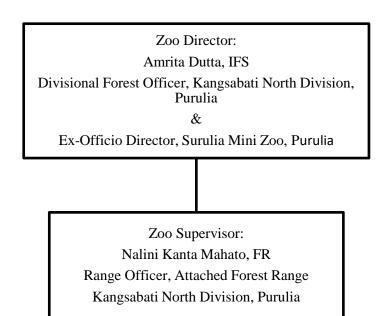

## 7. Organizational Chart:

## 6. About us:

| Sl. No.  | Particulars                                   | Information                                                                                                                                                                                |
|----------|-----------------------------------------------|--------------------------------------------------------------------------------------------------------------------------------------------------------------------------------------------|
| Basic In | formation about the Zoo                       | •                                                                                                                                                                                          |
| 1.       | Name of the Zoo                               | Surulia Mini Zoo                                                                                                                                                                           |
| 2.       | Year of Establishment                         | 05.08.2005                                                                                                                                                                                 |
| 3.       | Address of the Zoo                            | VillSurulia, P.O. –Vivekananda Nagar, P.S Purulia (M), Pin – 723147  Division Address: Kangsabati North Division Raghabpur More, Purulia, Pin – 723101, West                               |
|          |                                               | Bengal                                                                                                                                                                                     |
| 4.       | State                                         | West Bengal                                                                                                                                                                                |
| 5.       | Telephone Number                              | 03252-222231                                                                                                                                                                               |
| 6.       | Fax Number                                    | 03252-227468                                                                                                                                                                               |
| 7.       | E-mail address                                | dfoknd@gmail.com                                                                                                                                                                           |
| 8.       | Website                                       | NA                                                                                                                                                                                         |
| 9.       | Distance from nearest                         | Airport:Ranchi (130 kms)                                                                                                                                                                   |
|          |                                               | Railway Station:Purulia Jn. (3km)                                                                                                                                                          |
|          |                                               | Bus Stand:Purulia Bus Stand (6km)                                                                                                                                                          |
| 10.      | Recognition Valid up to (Date)                | 05.05.2018                                                                                                                                                                                 |
| 11.      | Category of Zoo                               | Mini Zoo                                                                                                                                                                                   |
| 12.      | Area (in Hectares)                            | 6.5992 ha                                                                                                                                                                                  |
| 13.      | Number of Visitors (2018-19)                  | Adult:38,041 Nos.                                                                                                                                                                          |
|          |                                               | Children:6,063Nos.                                                                                                                                                                         |
|          |                                               | Total Foreigners: Nil                                                                                                                                                                      |
|          |                                               | Total Visitors:44,104 Nos.                                                                                                                                                                 |
| 14.      | Visitors' Facilities Available in Zoo         | Drinking Water, Toilets, Seating arrangements,<br>Ramps, Lawns                                                                                                                             |
| 15.      | Weekly Closure Day of the Zoo                 | Tuesday                                                                                                                                                                                    |
| Manage   | ment Personal of the Zoo                      |                                                                                                                                                                                            |
| 16.      | Name with designation of the Officer incharge | Amrita Dutta, IFS Divisional Forest Officer, Kangsabati North Division & Ex-Officio Director, Surulia Mini Zoo  Zoo Supervisor: NaliniKantaMahato, FR Range Officer, Attached Forest Range |
|          | Name of the Veterinary Officer                | VO, SAHC, Purulia has been designated to render veterinary services to Surulia Mini Zoo by order of DirectorofAnimalHusbandry& Veterinary Services, West Bengal                            |
|          | Name of the Curator                           | NA                                                                                                                                                                                         |