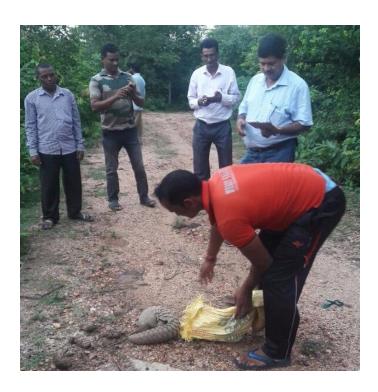

#### 20. Important Events and happenings:

- On 5<sup>th</sup> June'18 World Environment Day was celebrated in the Zoo.
- 30 nos Spotted Deer translocated to suitable wild habitat during March, 2019 with due CZA permission vide memo no 23/-1/2018- CZA(PKR)/4571/2018 dated 12.10.2018.