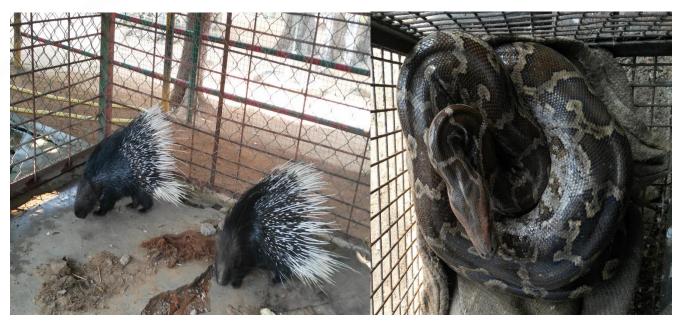

## 13. Daily feed Schedule of animals:

| Sl. | Species            | Feed item                          | Qı     | antity     | Day of  |
|-----|--------------------|------------------------------------|--------|------------|---------|
| No. |                    |                                    |        |            | fasting |
|     |                    |                                    | Winter | Summer     |         |
| 1.  | Sloth Bear         | Wheat Flour, Milk, Refine          | Dates  | Watermelon |         |
|     |                    | Oil,Dates,Egg                      |        |            |         |
| 2.  | Common Langur      | Gram, rice, Banana                 |        | -          |         |
| 3.  | Rhesus Monkey      | Gram, rice, Banana                 |        | -          |         |
| 4.  | Peafowl            | Wheat, Rice, banana                |        | -          |         |
| 5.  | Indian Rock Python | Hen,                               |        | -          | -       |
| 6.  | Owl                | Meat(Chicken)                      |        | -          | -       |
| 7.  | Lesser Adjutant    | Fish                               | _      | _          | _       |
|     | Stork              |                                    |        |            |         |
| 8.  | Spotted Deer       | MoongChuni, MusurChuni,            |        |            |         |
|     |                    | ArharChuni, Molusces, Gram Chuni,  |        |            |         |
|     |                    | BarleyChuni, Crushed Maize,M-oil   |        | -          |         |
|     |                    | cake,CattleFeed,Wheat Brown, Black |        |            |         |
|     |                    | Salt, Green Vegetables             |        |            |         |
| 9.  | Porcupine          | Gram, Rice, Banana                 | -      | -          | -       |