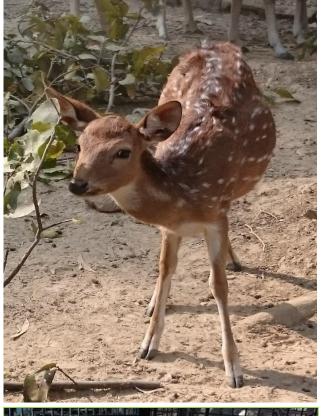

## 13. Daily feed Schedule of animals:

| Sl. | Species            | Feed item                          | Qı     | antity     | Day of  |
|-----|--------------------|------------------------------------|--------|------------|---------|
| No. |                    |                                    |        |            | fasting |
|     |                    |                                    | Winter | Summer     |         |
| 1.  | Sloth Bear         | Wheat Flour, Milk, Refine          | Dates  | Watermelon |         |
|     |                    | Oil,Dates,Egg                      |        |            |         |
| 2.  | Common Langur      | Gram, rice, Banana                 |        | -          |         |
| 3.  | Rhesus Monkey      | Gram, rice, Banana                 |        | -          |         |
| 4.  | Peafowl            | Wheat, Rice, banana                |        | -          |         |
| 5.  | Indian Rock Python | Hen,                               |        | -          | -       |
| 6.  | Owl                | Meat(Chicken)                      |        | -          | -       |
| 7.  | Lesser Adjutant    | Fish                               | _      | _          | _       |
|     | Stork              |                                    |        |            |         |
| 8.  | Spotted Deer       | MoongChuni, MusurChuni,            |        |            |         |
|     |                    | ArharChuni, Molusces, Gram Chuni,  |        |            |         |
|     |                    | BarleyChuni, Crushed Maize,M-oil   |        | -          |         |
|     |                    | cake,CattleFeed,Wheat Brown, Black |        |            |         |
|     |                    | Salt, Green Vegetables             |        |            |         |
| 9.  | Porcupine          | Gram, Rice, Banana                 | -      | -          | -       |

#### 23. Conservation Breeding Programme of the Zoo:

The Zoo has already in planned captive breeding of some locally found wild animal species earlier found in the forest of South west Bengal like e.g. Spotted Deer.