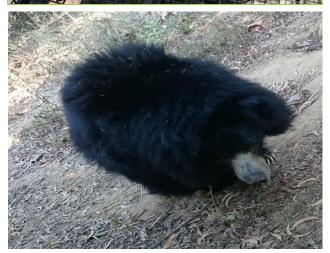

## 13. Daily feed Schedule of animals:

| Sl. | Species            | Feed item                          | Qı     | antity     | Day of  |
|-----|--------------------|------------------------------------|--------|------------|---------|
| No. |                    |                                    |        |            | fasting |
|     |                    |                                    | Winter | Summer     |         |
| 1.  | Sloth Bear         | Wheat Flour, Milk, Refine          | Dates  | Watermelon |         |
|     |                    | Oil,Dates,Egg                      |        |            |         |
| 2.  | Common Langur      | Gram, rice, Banana                 |        | -          |         |
| 3.  | Rhesus Monkey      | Gram, rice, Banana                 |        | -          |         |
| 4.  | Peafowl            | Wheat, Rice, banana                |        | -          |         |
| 5.  | Indian Rock Python | Hen,                               |        | -          | -       |
| 6.  | Owl                | Meat(Chicken)                      |        | -          | -       |
| 7.  | Lesser Adjutant    | Fish                               | _      | _          | _       |
|     | Stork              |                                    |        |            |         |
| 8.  | Spotted Deer       | MoongChuni, MusurChuni,            |        |            |         |
|     |                    | ArharChuni, Molusces, Gram Chuni,  |        |            |         |
|     |                    | BarleyChuni, Crushed Maize,M-oil   |        | -          |         |
|     |                    | cake,CattleFeed,Wheat Brown, Black |        |            |         |
|     |                    | Salt, Green Vegetables             |        |            |         |
| 9.  | Porcupine          | Gram, Rice, Banana                 | -      | -          | -       |