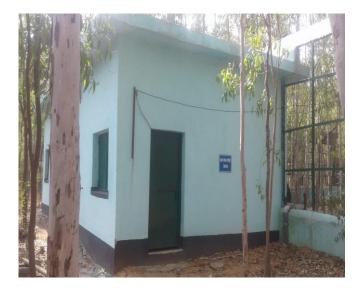

# 18. Development Works carried out in the zoo during the year:

Treatment Room Visitors Path

Rhesus Monkey Enclosure

Common Langur Enclosure

Sloth Bear Night Shelter

Post-mortem Room

The Post-mortem Room for the animals is under construction and will be functional