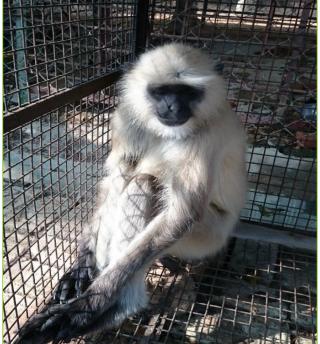

## 13. Daily feed Schedule of animals:

| Sl. | Species            | Feed item                          | Qı     | antity     | Day of  |
|-----|--------------------|------------------------------------|--------|------------|---------|
| No. |                    |                                    |        |            | fasting |
|     |                    |                                    | Winter | Summer     |         |
| 1.  | Sloth Bear         | Wheat Flour, Milk, Refine          | Dates  | Watermelon |         |
|     |                    | Oil,Dates,Egg                      |        |            |         |
| 2.  | Common Langur      | Gram, rice, Banana                 |        | -          |         |
| 3.  | Rhesus Monkey      | Gram, rice, Banana                 |        | -          |         |
| 4.  | Peafowl            | Wheat, Rice, banana                |        | -          |         |
| 5.  | Indian Rock Python | Hen,                               |        | -          | -       |
| 6.  | Owl                | Meat(Chicken)                      |        | -          | -       |
| 7.  | Lesser Adjutant    | Fish                               | _      | _          | _       |
|     | Stork              |                                    |        |            |         |
| 8.  | Spotted Deer       | MoongChuni, MusurChuni,            |        |            |         |
|     |                    | ArharChuni, Molusces, Gram Chuni,  |        |            |         |
|     |                    | BarleyChuni, Crushed Maize,M-oil   |        | -          |         |
|     |                    | cake,CattleFeed,Wheat Brown, Black |        |            |         |
|     |                    | Salt, Green Vegetables             |        |            |         |
| 9.  | Porcupine          | Gram, Rice, Banana                 | -      | -          | -       |