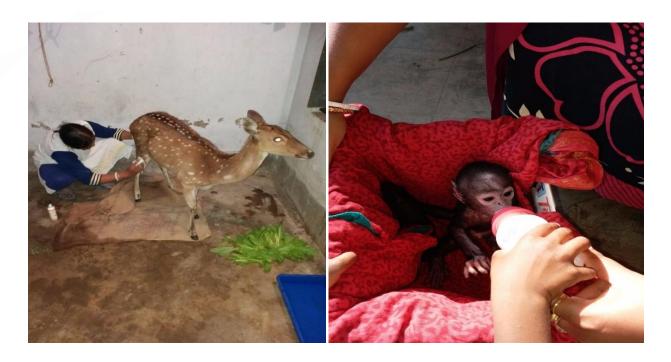

# 17. <u>Health Check-up of employees for zoonotic diseases</u>

| Sl.No. | Name             | Designation          | Date of Health | Findings of Health Check up   |
|--------|------------------|----------------------|----------------|-------------------------------|
|        |                  |                      | Check up       |                               |
| 1.     | SekharChoudhury  | Ticket Collector cum |                |                               |
|        |                  | Office Assistant     |                |                               |
| 2.     | YudhisthirRajwar | Zoo Keeper           |                |                               |
| 3.     | Ganesh Rajwar    | Zoo Keeper           |                |                               |
| 4.     | RampadaRajwar    | Gate Keeper          |                |                               |
| 5.     | BiswajitRajak    | Animal Attendant     |                |                               |
| 6.     | Prakash Singh    | Animal Attendant     |                | All employees found free from |
| 7.     | Malinda Rajwar   | Animal Attendant     | 12.09.2018     | any disease or illness and    |
| 8.     | NiruRajwar       | Animal Attendant     |                | found fit for service         |
| 9.     | KalipadaRajwar   | Garden Attendant     |                |                               |
| 10.    | Nepal Bouri      | Security Personal    |                |                               |
| 11.    | TulshiRajear     | Security Personal    |                |                               |
| 12.    | SwapanRajwar     | Security Personal    |                |                               |
| 13.    | KishanBouri      | Security Personal    | 1              |                               |
| 14.    | MalatiBauri      | Sanitation Attendant | 1              |                               |