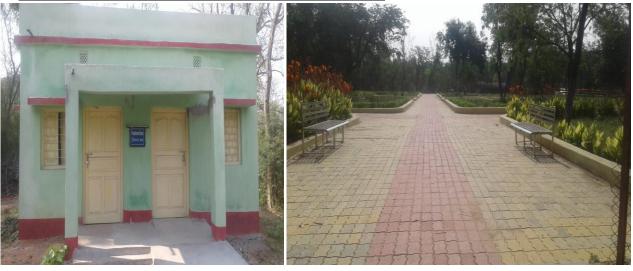

# 18. Development Works carried out in the zoo during the year:

Treatment Room Visitors Path

Rhesus Monkey Enclosure

Common Langur Enclosure

Sloth Bear Night Shelter

Post-mortem Room

The Post-mortem Room for the animals is under construction and will be functional