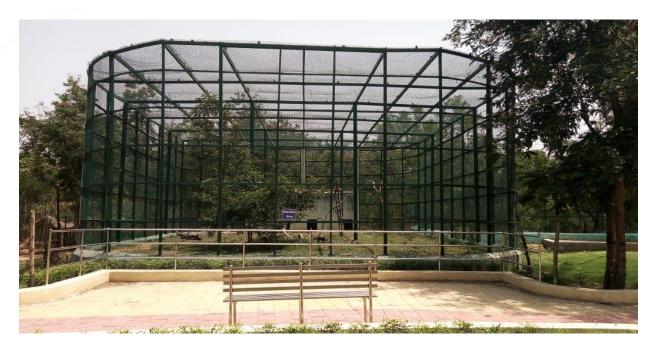

# 18. Development Works carried out in the zoo during the year:

Treatment Room Visitors Path

Rhesus Monkey Enclosure

Common Langur Enclosure

Sloth Bear Night Shelter

Post-mortem Room

The Post-mortem Room for the animals is under construction and will be functional