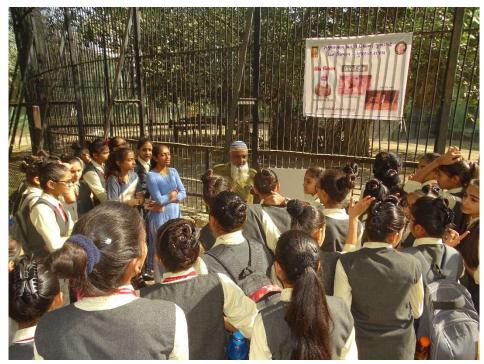

# 18. Education and Awareness programmes during the year

| Camp | Student | Teachers | Others | Total |
|------|---------|----------|--------|-------|
| 42   | 1954    | 118      | 55     | 2127  |

### 19. Important Events and happenings

Important events like celebration of Forestry day, World Environment day, Lion day and wildlife week Celebration etc. were observed during the year. Large numbers of students were part of these celebration. Important happening involves the birth of wolves, hog deer, Indian Gaur and Barasingha during the year.