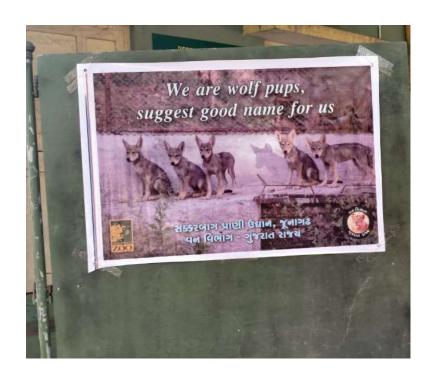

### - INDIAN GREY WOLF

In the beginning of this Breeding Programme we did not have sufficient founder population. In the last 2-3 years by the exchange programmes we have raised our founder population from Udaipur Zoo, Jodhpur Zoo, Lucknow Zoo and Jaipur Zoo. We are concentrating on this programme to get more animals with different blood line for the successful breeding of wolf. Now we are making attempts to procure the Indian Grey wolf.

### **BIRTH AND DEATH DATA 2019-20**

| Year    | Birth |        |       | Death |      |        |       |       |
|---------|-------|--------|-------|-------|------|--------|-------|-------|
|         | Male  | Female | Other | Total | Male | Female | Other | Total |
| 2019-20 | 12    | 3      | 0     | 15    | 1    | 0      | 0     | 1     |