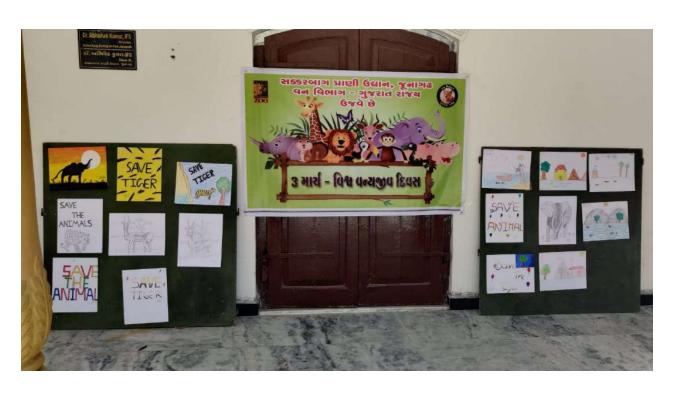

# 18. Education and Awareness programmes during the year

| Camp | Student | Teachers | Others | Total |
|------|---------|----------|--------|-------|
| 42   | 1954    | 118      | 55     | 2127  |

### 19. Important Events and happenings

Important events like celebration of Forestry day, World Environment day, Lion day and wildlife week Celebration etc. were observed during the year. Large numbers of students were part of these celebration. Important happening involves the birth of wolves, hog deer, Indian Gaur and Barasingha during the year.