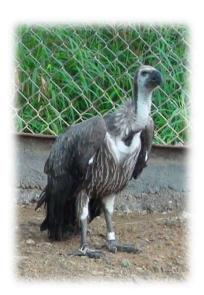

#### - VULTURE

The vulture breeding aviary was started in the zoo in April 2009. The vulture Conservation breeding Aviary and Hospital aviary are located far from the display area and is surrounded by vegetation to prevent any kind of disturbance. SBZ has four species of Vultures in captivity under CBP, namely White-backed Vulture, Indian Vulture, Eurasian Griffon Vulture and Red-necked Vulture. We have created all the required facilities at the breeding center such as artificial nesting sites and trees.

In a significant development for the conservation of the endangered vulture species, the Sakkarbaug zoo has succeeded in breeding vultures in captivity.