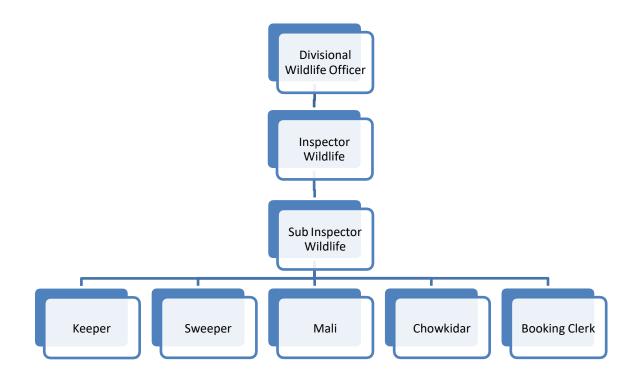

|
| Owner | Operator of the Zoo            | I                                              |
| 17    | *Name of the Operator          | Additional Chief Secretary, Govt. of Haryana   |
|       |                                | Forest & Wildlife Department                   |
| 18    | Address of the Operator        | Haryana Civil Secretariat Sector 17 Chandigarh |
| 19    | Contact details/Phone          | 0172-2714006                                   |
|       | number of Operator             |                                                |
|       |                                |                                                |
| 20    | E-mail address of Operator     | psforest505@gmail.com                          |



Water Birds Aviary

## 7. Organization Chart



## 8. Human Resources

## Manpower of the Zoo\*

| Sr<br>No. | Designation            | Number of Sanctioned Posts | Name of the incumbent |
|-----------|------------------------|----------------------------|-----------------------|
| 1.        | Inspector Wildlife     | 1                          | 1                     |
| 2.        | Sub Inspector Wildlife | -                          | -                     |
| 3.        | Sweeper                | -                          | 1                     |
| 4.        | Keeper                 | 1                          | 3                     |
| 5.        | Night Watchman         | -                          | 1                     |

## 9. Capacity Building of zoo personnel

| Sr<br>No. | Name and designation of the zoo personnel | U