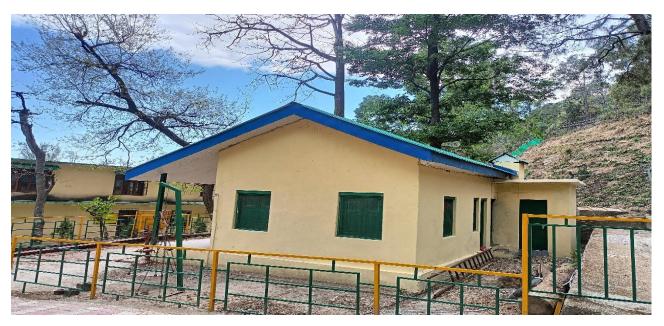

18. <u>Development Works carried out in the zoo during the year 2023-24 are shown below:</u>

Repair of damaged feed store building

Before

After