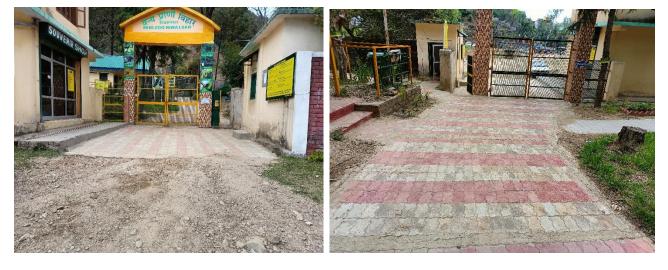

-----------------------------|
|           |                 |                      |                         |                             |
|           |                 |                      |                         |                             |
| All zoo s | taff vaccinated | by rabies vacination |                         |                             |
|           |                 |                      |                         |                             |
|           |                 |                      |                         |                             |

18. <u>Development Works carried out in the zoo during the year 2023-24 are shown below:</u>



Repair of damaged feed store building

Before



After

## Repair and laying of pavor block at entry gate



Before



After

## C/o Toilet (M/F)



Before



After

## C/o of drain in sambar enclosure



Before



After

## Maintenance of double brick boundary wall



Before



After

## Zoo landscape, muck collection/disposal crate work etc



Before



After



Repair of post mortem room/treatment room

Before



After

C/o flower bed along visitor path



19. Education and Awareness programme during the year: Awarness workshops conducted for public



20. Important Events and happenings: Nil

21. <u>Seasonal special arrangements for upkeep of animals</u>: Nil

22. <u>Research Work carried out and publications</u>: No Research work has been carried out during the year2023-2024.

23. <u>Conservation Breeding Programme of the Zoo:</u>No Conservation Breeding Programme is going on in the Zoo.

| A. |