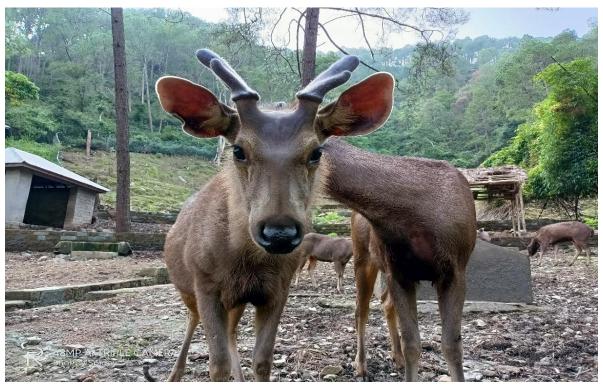

Sambar deer

Red jungle fowl

## HIMALYAN BLACK BEAR

Barking deer

Himalayan goral