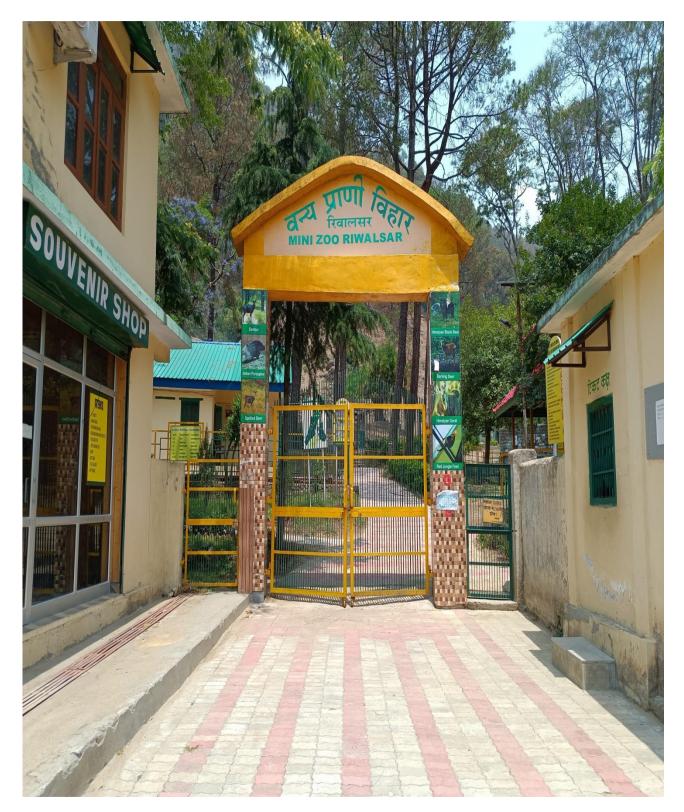

#### Divisional Forest Officer, Wild Life Division, Kullu

- 2. <u>History of the Zoo:</u>-Rewalsar Mini Zoo spreading over an area of 4 hac. is one of the Centre of attraction for visitors and Nature lovers in Rewalsar. Established in April 1983, it served as main rescue centre for injured or accidently caught animals from surrounding areas. The Mini Zoo is recognized by Central Zoo Authority, MoEF & CC, Govt. of India. At present, this Zoo harbors and displays species like Barking Deer, Sambar, Goral, Spotted deer, Himalayan Black Bear, Porcupine.
- Vision: The zoo will have healthy animals in naturalistic enclosures in presence of Competent staff to handle them and also with good educational and interpretative facilities.
   Mission: To offer excellent public service, recreation, and to provide eco- awareness to Public. To encourage the people to develop a caring attitude towards wild animals.

#### 6. <u>About us</u>

| Sr. No.  | Particulars                     | Information                                     |  |  |  |  |
|----------|---------------------------------|-------------------------------------------------|--|--|--|--|
| Basic In | Basic Information about the Zoo |                                                 |  |  |  |  |
| 1        | Name of the Zoo                 | Mini Zoo, Rewalsar                              |  |  |  |  |
| 2        | Year of Establishment           | April, 1983                                     |  |  |  |  |
| 3        | Address of the Zoo              | Mini Zoo Rewalsar, Teh. Balh, Distt. Mandi, HP. |  |  |  |  |
| 4        | State                           | Himachal Pradesh.                               |  |  |  |  |
| 5        | Telephone Number                | 01902-222276.                                   |  |  |  |  |
| 6        | Fax Number                      | 01902-222276.                                   |  |  |  |  |