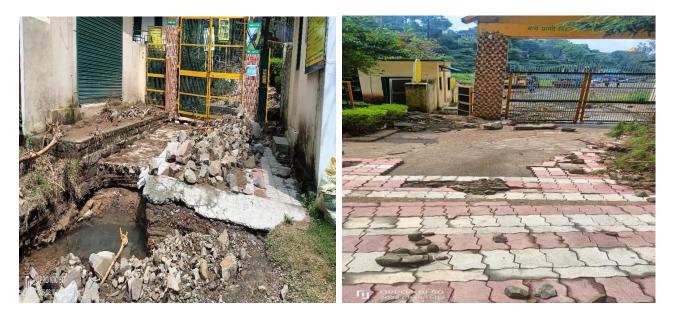

---------|-----------------------------|
|           |                 |                      |                         |                             |
|           |                 |                      |                         |                             |
| All zoo s | taff vaccinated | by rabies vacination |                         |                             |
|           |                 |                      |                         |                             |
|           |                 |                      |                         |                             |

18. <u>Development Works carried out in the zoo during the year 2023-24 are shown below:</u>



Repair of damaged feed store building

Before



After

## Repair and laying of pavor block at entry gate



Before



After

## C/o Toilet (M/F)



Before



After

## C/o of drain in sambar enclosure



Before



After

## Maintenance of double brick boundary wall



Before



After

## Zoo landscape, muck collection/disposal crate work etc



Before



After



Repair of post mortem room/treatment room

Before



After

C/o flower bed along visitor path



19. Education and Awareness programme during the year: Awarness workshops conducted for public



20. Important Events and happenings: Nil

21. <u>Seasonal special arrangements for upkeep of animals</u>: Nil

22. <u>Research Work carried out and publications</u>: No Research work has been carried out during the year2023-2024.

23. <u>Conservation Breeding Programme of the Zoo:</u>No Conservation Breeding Programme is going on in the Zoo.