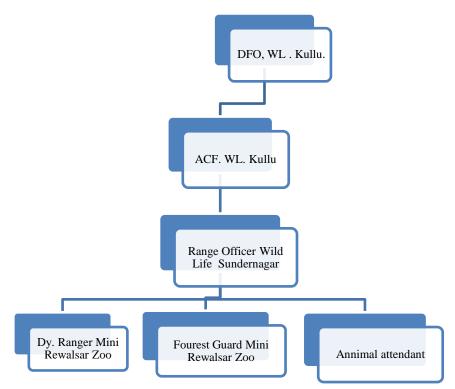

one of the individual partners or members thereof; or

*II.* in the case of a company, any director, manager, secretary or other officer, who is in-charge of and responsible to the company for the affairs of the zoo; or

III. In case of zoo owned or controlled by the Central Government or any State Government or Union Territory Administration or any Trust or Society funded by the Central Government or a State Government or a Union Territory Administration, the Secretary of the concerned Department of that Government, or as the case may be the Union Territory Administration, shall be deemed to be the Zoo Operator. Some pictures of mini zoo Rewalsar animals



Sambar deer



Red jungle fowl



## HIMALYAN BLACK BEAR



Barking deer



Himalayan goral

#### 7. <u>Organizational Chart :</u>



#### 8. <u>Human Resources:</u>

#### Manpower of the Zoo\*

| Wanpower of the 200 |                  |                            |                        |  |  |
|---------------------|------------------|----------------------------|------------------------|--|--|
| Sr. No.             | Designation      | Number of Sanctioned Posts | Names of the incumbent |  |  |
| 1                   | DFO              | 1                          | Sh. Rajesh sharma      |  |  |
| 2                   | ACF              | 1                          | Sh. Rajesh Thakur      |  |  |
| 3                   | Range Officer    | 1                          | Sh. Jagdish jhagta     |  |  |
| 4                   | Block Officer,   | 1                          | Sh. Uma Kant           |  |  |
| 5