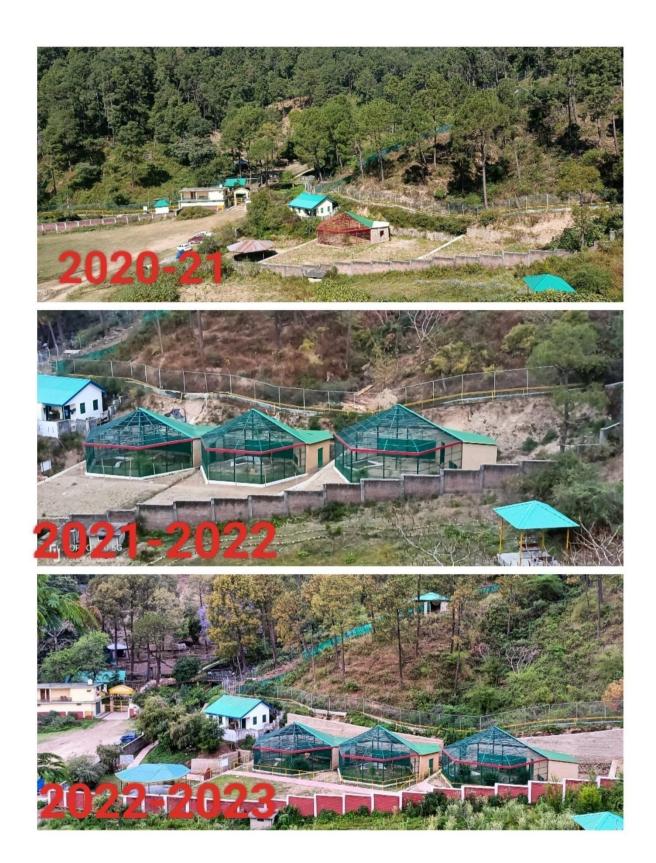

18. <u>Development Works carried out in the zoo during the year 2023-24 are shown below:</u>

Repair of damaged feed store building

Before

After

## Repair and laying of pavor block at entry gate

Before

After

## C/o Toilet (M/F)

Before

After

## C/o of drain in sambar enclosure

Before

After

## Maintenance of double brick boundary wall

Before

After

## Zoo landscape, muck collection/disposal crate work etc

Before

After

Repair of post mortem room/treatment room

Before

After

C/o flower bed along visitor path

19. Education and Awareness programme during the year: Awarness workshops conducted for public