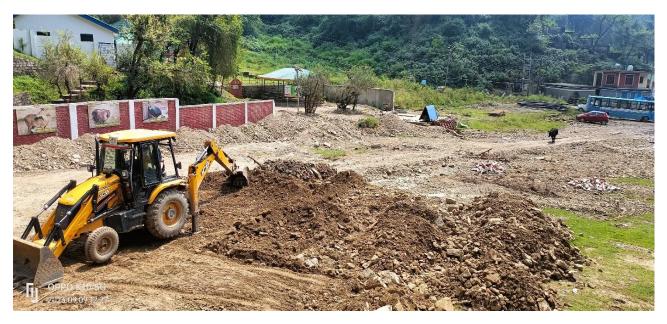

18. <u>Development Works carried out in the zoo during the year 2023-24 are shown below:</u>

Repair of damaged feed store building

Before

After

## Repair and laying of pavor block at entry gate

Before

After

## C/o Toilet (M/F)

Before

After

## C/o of drain in sambar enclosure

Before

After

## Maintenance of double brick boundary wall

Before

After

## Zoo landscape, muck collection/disposal crate work etc

Before

After

Repair of post mortem room/treatment room

Before

After

C/o flower bed along visitor path

19. Education and Awareness programme during the year: Awarness workshops conducted for public