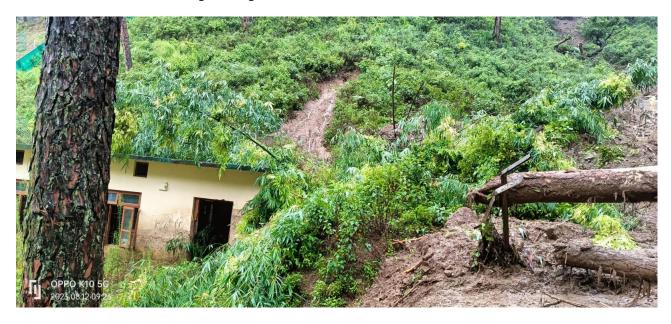

18. <u>Development Works carried out in the zoo during the year 2023-24 are shown below:</u>

Repair of damaged feed store building

Before

After

## Repair and laying of pavor block at entry gate

Before

After

## C/o Toilet (M/F)

Before

After

## C/o of drain in sambar enclosure

Before

After

## Maintenance of double brick boundary wall

Before

After

## Zoo landscape, muck collection/disposal crate work etc

Before

After

Repair of post mortem room/treatment room

Before

After

C/o flower bed along visitor path

19. Education and Awareness programme during the year: Awarness workshops conducted for public