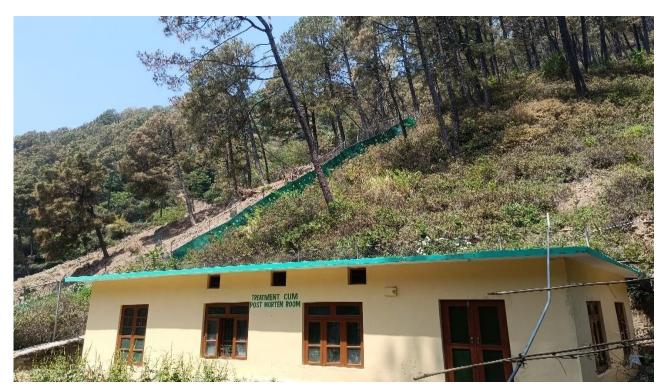

18. <u>Development Works carried out in the zoo during the year 2023-24 are shown below:</u>

Repair of damaged feed store building

Before

After

## Repair and laying of pavor block at entry gate

Before

After

## C/o Toilet (M/F)

Before

After

## C/o of drain in sambar enclosure

Before

After

## Maintenance of double brick boundary wall

Before

After

## Zoo landscape, muck collection/disposal crate work etc

Before

After

Repair of post mortem room/treatment room

Before

After

C/o flower bed along visitor path

19. Education and Awareness programme during the year: Awarness workshops conducted for public