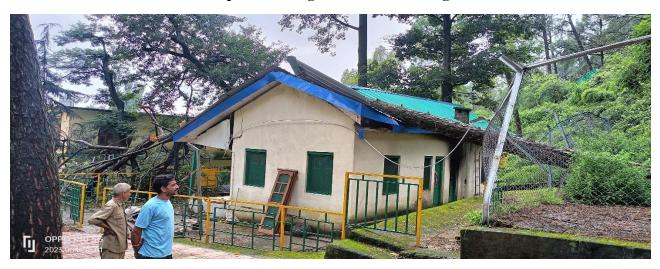

18. <u>Development Works carried out in the zoo during the year 2023-24 are shown below:</u>

Repair of damaged feed store building

Before

After