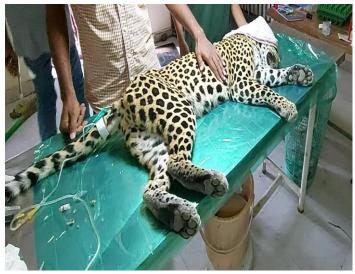

#### 19. Important Events and happenings.

Team of People For Animals, Wardha along with Forest department and police department rescued approximately 2 years female leopard. Leopard sparked panic in Wardha city when she strayed inside hospital building of AVBRH sawangi meghe on Monday. This nail biting rescue operation lasted for 6 hours. Around 9 am Forest department and our PFA rescue helpline number received call saying leopard was spotted in hospital. We reached the spot but high wall and fencing of hospital couldn't stopped her from crossing boundaries and she got struck into ditch the rescue operation was risky as hundreds of people and patients were inside campus area of hospital but we successfully track leopard down and have launched massive hunt for the 'Beast'. we manage to fire tranquilizer dart into it. The leopard was then brought into our rescue centre for further treatment and medical examination which was done by our Veternarians. After 24 hours of observation we released her in its natural habitat with the help of forest department.