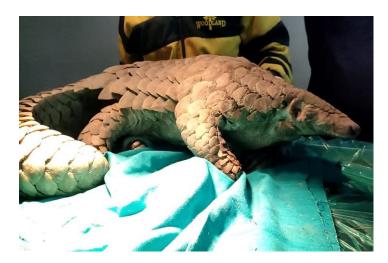

We would like to take immense pleasure to share attainment our PFA Wardha unit made. Few days back our unit pull off pangolin wound debridement which is supposed to be central India's first achievement. Irrefutable pangolin is most trafficated animals in the world and it's treatment and captivity management are even more intricate. We are doing almost best handling critical management of pangolin. We request to you appreciate spirit of senior anaesthesiologists of sawangi meghe institute of medical science, who do volunteering work in our shelter and also stepped in to our support and help us throughout process of Gaseous anaesthesia with Isoflurane management. We would also like to share, In past eight months we have successfully rescued, treated and released 5-6 pangolins in Wardha district. We believe recovery of pangolin we treated will surely paid off time and efforts we put in.