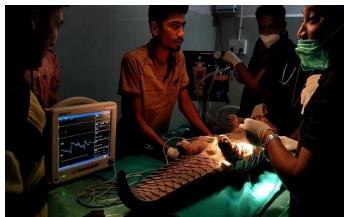

We would like to take immense pleasure to share attainment our PFA Wardha unit made. Few days back our unit pull off pangolin wound debridement which is supposed to be central India's first achievement. Irrefutable pangolin is most trafficated animals in the world and it's treatment and captivity management are even more intricate. We are doing almost best handling critical management of pangolin. We request to you appreciate spirit of senior anaesthesiologists of sawangi meghe institute of medical science, who do volunteering work in our shelter and also stepped in to our support and help us throughout process of Gaseous anaesthesia with Isoflurane management. We would also like to share, In past eight months we have successfully rescued, treated and released 5-6 pangolins in Wardha district. We believe recovery of pangolin we treated will surely paid off time and efforts we put in.