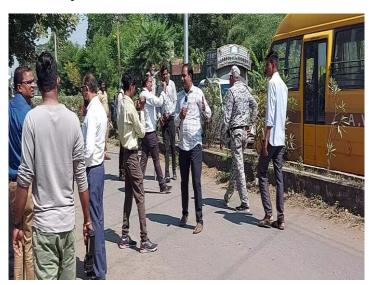

#### 19. Important Events and happenings.

Team of People For Animals, Wardha along with Forest department and police department rescued approximately 2 years female leopard. Leopard sparked panic in Wardha city when she strayed inside hospital building of AVBRH sawangi meghe on Monday. This nail biting rescue operation lasted for 6 hours. Around 9 am Forest department and our PFA rescue helpline number received call saying leopard was spotted in hospital. We reached the spot but high wall and fencing of hospital couldn't stopped her from crossing boundaries and she got struck into ditch the rescue operation was risky as hundreds of people and patients were inside campus area of hospital but we successfully track leopard down and have launched massive hunt for the 'Beast'. we manage to fire tranquilizer dart into it. The leopard was then brought into our rescue centre for further treatment and medical examination which was done by our Veternarians. After 24 hours of observation we released her in its natural habitat with the help of forest department.