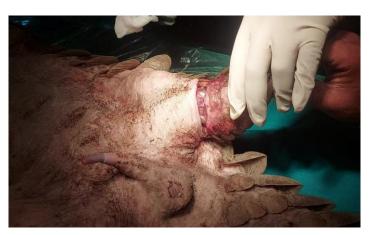

We would like to take immense pleasure to share attainment our PFA Wardha unit made. Few days back our unit pull off pangolin wound debridement which is supposed to be central India's first achievement. Irrefutable pangolin is most trafficated animals in the world and it's treatment and captivity management are even more intricate. We are doing almost best handling critical management of pangolin. We request to you appreciate spirit of senior anaesthesiologists of sawangi meghe institute of medical science, who do volunteering work in our shelter and also stepped in to our support and help us throughout process of Gaseous anaesthesia with Isoflurane management. We would also like to share, In past eight months we have successfully rescued, treated and released 5-6 pangolins in Wardha district. We believe recovery of pangolin we treated will surely paid off time and efforts we put in.