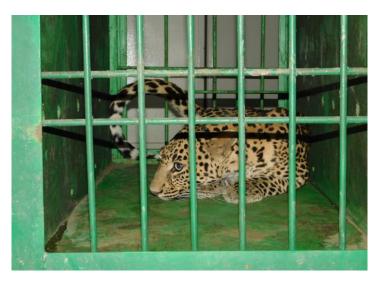

#### 19. Important Events and happenings.

Team of People For Animals, Wardha along with Forest department and police department rescued approximately 2 years female leopard. Leopard sparked panic in Wardha city when she strayed inside hospital building of AVBRH sawangi meghe on Monday. This nail biting rescue operation lasted for 6 hours. Around 9 am Forest department and our PFA rescue helpline number received call saying leopard was spotted in hospital. We reached the spot but high wall and fencing of hospital couldn't stopped her from crossing boundaries and she got struck into ditch the rescue operation was risky as hundreds of people and patients were inside campus area of hospital but we successfully track leopard down and have launched massive hunt for the 'Beast'. we manage to fire tranquilizer dart into it. The leopard was then brought into our rescue centre for further treatment and medical examination which was done by our Veternarians. After 24 hours of observation we released her in its natural habitat with the help of forest department.