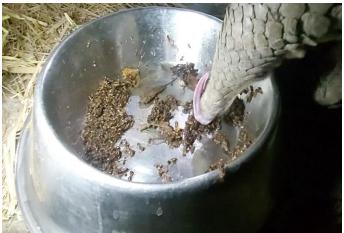

#### 13. Daily feed Schedule of animals

| Sr. | Species        | Feed item    | Qua         | antity         | Day of   |
|-----|----------------|--------------|-------------|----------------|----------|
| No. |                |              | Winter      | Summer         | fasting  |
| 1.  | Blue bull      | Green        | 9-10 Kg.    | 7-8 kg.        | Saturday |
|     |                | fodder       |             |                |          |
|     |                | including    |             |                |          |
|     |                | vegetable.   |             |                |          |
| 2.  | Black buck     | Green        | 3-4 kg.     | 2-3 Kg.        | Saturday |
|     |                | fodder       |             |                |          |
|     |                | including    |             |                |          |
|     |                | vegetable.   |             |                |          |
| 3.  | Indian         | Red          | 250-300 gm. | -              | Saturday |
|     | Pangolin       | weaver       |             |                |          |
|     |                | ants with    |             |                |          |
|     |                | eggs         |             |                |          |
| 4.  | Cockatoo       | Sprouts      | 200-250     | 150-200        | Saturday |
|     |                | including    | grams.      | grams.         |          |
|     |                | fruits.      |             |                |          |
| 5.  | African grey   | Sprouts      | 200-250     | 150-200        | Saturday |
|     | parrot         | including    | grams.      | grams.         |          |
|     |                | fruits.      |             |                |          |
| 6.  | Sloth Bear cub | Multigrain   | Fruits 500  | Fruits 1 Kg. & | Saturday |
|     |                | cereal,      | gram &      | multigrain     |          |
|     |                | honey,       | multigrain  | cereal 300     |          |
|     |                | eggs, fruits | cereal 250  | grams          |          |
|     |                |              | grams       |                |          |

We would like to take immense pleasure to share attainment our PFA Wardha unit made. Few days back our unit pull off pangolin wound debridement which is supposed to be central India's first achievement. Irrefutable pangolin is most trafficated animals in the world and it's treatment and captivity management are even more intricate. We are doing almost best handling critical management of pangolin. We request to you appreciate spirit of senior anaesthesiologists of sawangi meghe institute of medical science, who do volunteering work in our shelter and also stepped in to our support and help us throughout process of Gaseous anaesthesia with Isoflurane management. We would also like to share, In past eight months we have successfully rescued, treated and released 5-6 pangolins in Wardha district. We believe recovery of pangolin we treated will surely paid off time and efforts we put in.