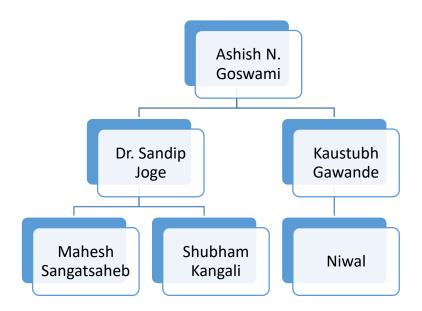

## 6. About us

| Sr.<br>No. | Particulars                                    | Information                                                               |
|------------|------------------------------------------------|---------------------------------------------------------------------------|
|            | Basic Information about t                      | he Rescue Centre                                                          |
| 1          | Name of the Rescue Centre                      | People For Animals, wardha                                                |
| 2          | Year of Establishment                          | 19-06-1999                                                                |
| 3          | Address of the Rescue Centre                   | "Karunashram", behind pipri<br>polytechnic collage, arvi road,<br>wardha. |
| 4          | State                                          | Maharashtra                                                               |
| 5          | Telephone Number                               | 9422141262                                                                |
| 6          | Fax Number                                     |                                                                           |
| 7          | E-mail address                                 | ashish_pfa@yahoo.com                                                      |
| 8          | Website                                        |                                                                           |
| 9          | Distance from nearest                          | Airport: <b>72 Km.</b>                                                    |
|            |                                                | Railway Station: <b>5.7 Km.</b>                                           |
|            |                                                | Bus Stand: 5.3 Km.                                                        |
| 10         | Recognition Valid up to (Date)                 |                                                                           |
| 11         | Area (in Hectares)                             | 2 Hectares                                                                |
|            | Management Personnel of                        | the Rescue Centre                                                         |
| 12         | Name with designation of the Officer in-charge | Ashish N. Goswami                                                         |
|            | Name of the Veterinary Officer                 | Dr. Sandip Joge                                                           |
|            | Name of the Curator                            | Kaustubh Gawande                                                          |
|            | Name of the Biologist                          | Monika R. Kangale                                                         |
|            | Name of the Compounder/ Lab<br>Assistant       |                                                                           |