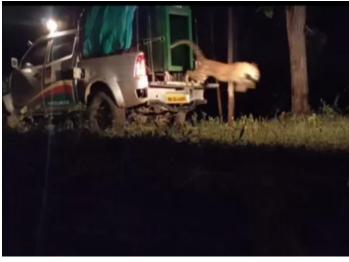

#### 19. Important Events and happenings.

Team of People For Animals, Wardha along with Forest department and police department rescued approximately 2 years female leopard. Leopard sparked panic in Wardha city when she strayed inside hospital building of AVBRH sawangi meghe on Monday. This nail biting rescue operation lasted for 6 hours. Around 9 am Forest department and our PFA rescue helpline number received call saying leopard was spotted in hospital. We reached the spot but high wall and fencing of hospital couldn't stopped her from crossing boundaries and she got struck into ditch the rescue operation was risky as hundreds of people and patients were inside campus area of hospital but we successfully track leopard down and have launched massive hunt for the 'Beast'. we manage to fire tranquilizer dart into it. The leopard was then brought into our rescue centre for further treatment and medical examination which was done by our Veternarians. After 24 hours of observation we released her in its natural habitat with the help of forest department.