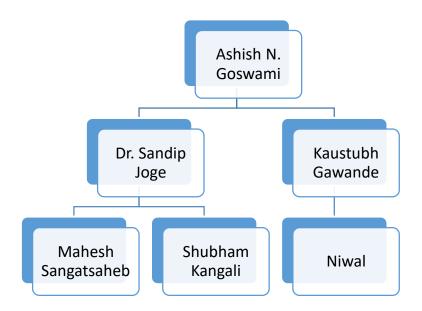

## 7. Organizational Chart of the Rescue Centre

8. Human Resources deployment for management of Rescue Centre(Officer incharge to Animal Keeper - Sanctioned posts, in-position and vacant posts)

**Human Resources of the Rescue Centre\*** 

## 6. About us

| Sr.<br>No. | Particulars                                    | Information                                                               |
|------------|------------------------------------------------|---------------------------------------------------------------------------|
|            | Basic Information about the                    | he Rescue Centre                                                          |
| 1          | Name of the Rescue Centre                      | People For Animals, wardha                                                |
| 2          | Year of Establishment                          | 19-06-1999                                                                |
| 3          | Address of the Rescue Centre                   | "Karunashram", behind pipri<br>polytechnic collage, arvi road,<br>wardha. |
| 4          | State                                          | Maharashtra                                                               |
| 5          | Telephone Number                               | 9422141262                                                                |
| 6          | Fax Number                                     |                                                                           |
| 7          | E-mail address                                 | ashish_pfa@yahoo.com                                                      |
| 8          | Website                                        |                                                                           |
| 9          | Distance from nearest                          | Airport: <b>72 Kms.</b>                                                   |
|            |                                                | Railway Station: <b>5.7 Kms.</b>                                          |
|            |                                                | Bus Stand: 5.3 Kms.                                                       |
| 10         | Recognition Valid up to (Date)                 |                                                                           |
| 11         | Area (in Hectares)                             | 2 Hectares                                                                |
|            | Management Personnel of                        | the Rescue Centre                                                         |
| 12         | Name with designation of the Officer in-charge | Ashish N. Goswami                                                         |
|            | Name of the Veterinary Officer                 | Dr. Sandip Joge                                                           |
|            | Name of the Curator                            | Kaustubh Gawande                                                          |
|            | Name of the Biologist                          | Monika R. Kangale                                                         |
|            | Name of the Compounder/ Lab<br>Assistant       |                                                                           |