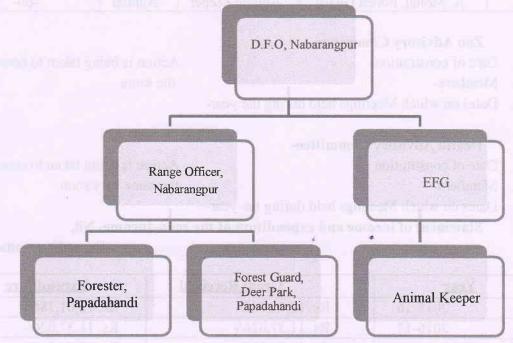

For administrative management purpose one Forest Guard has been posted in the Deer Park to be in-charge and 06 nos. of watchers (care taker) engaged for maintenance and management of the park. However the park is directly looked after by the Range Officer, Nabarangpur under over all supervision of Divisional Forest Officer, Nabarangpur Division.