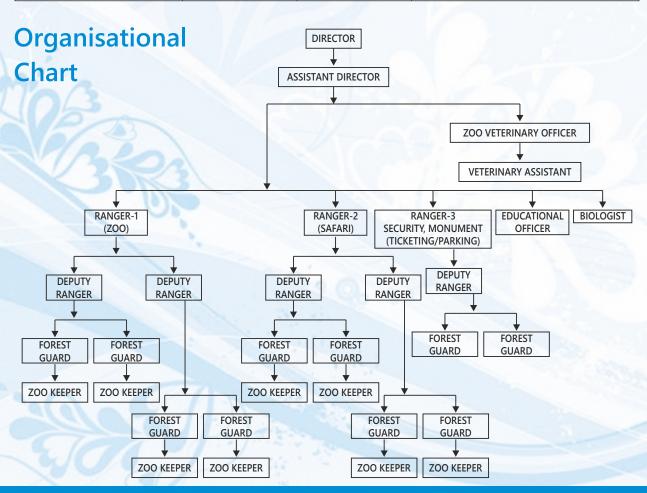

# **Human Resources Administrative set up and Present status**

| S.No. | Designation     | Sanctioned | Working | Vacant | Additional |
|-------|-----------------|------------|---------|--------|------------|
| 1     | DFO             | 01         | 01      | 00     | 00         |
| 2     | ACF             | 00         | 01      | 00     | 01         |
| 3     | Superintendent  | 00         | 01      | 00     | 01         |
| 4     | Veterinary Doc  | 01         | 02      | 00     | 01         |
| 5     | Ranger          | 02         | 02      | 00     | 01         |
| 6     | Dy. Ranger      | 02         | 01      | 00     | 00         |
| 7     | Forester        | 02         | 06      | 00     | 04         |
| 8     | Forest Guard    | 06         | 19      | 00     | 13         |
| 9     | Compounder      | 01         | 00      | 01     | 00         |
| 10    | Wildlife Asst.  | 04         | 00      | 04     | 00         |
| 11    | Forest Watchman | 00         | 20      | 00     | 20         |
| 12    | Head Clerk      | 00         | 01      | 00     | 01         |
| 13    | Accountant      | 00         | 03      | 00     | 03         |
| 14    | Asst. Grade 2   | 01         | 02      | 00     | 01         |
| 15    | Asst. Grade 3   | 02         | 04      | 00     | 02         |
| 16    | Peon            | 02         | 02      | 00     | 00         |
|       |                 | 24         | 67      |        |            |