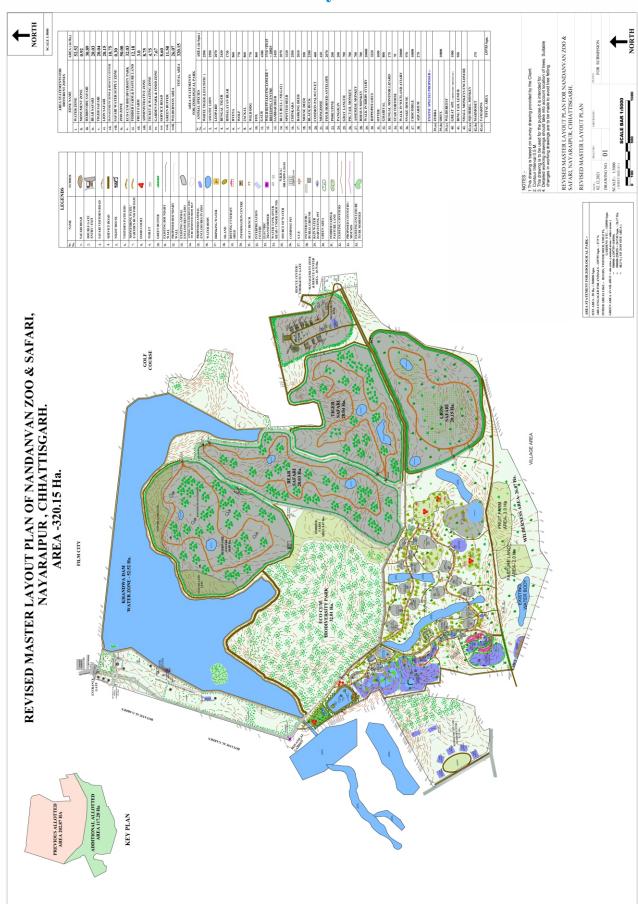

After the formation of Chhattisgarh and the development of a new capital city, Nava Raipur, the state government decided to establish Nandanvan and Safari(Relocation of Nandanvan Zoo Raipur). Consequently Naya Raipur Development Authority (NRDA), allotted an area of 320.15 Ha. for the establishment of Nandanvan and Safari(Relocation of Nandanvan Zoo Raipur).

It was decided to shift the Nandanvan Mini Zoo to Nava Raipur and the permission of CZA was sought.

Master layout plan of the relocation of Nandanvan Zoo Raipur to Naya Raipur was approved by the CZA (letter no.F.no.19160/93CZA(149)(M) dated 29.08.2012). Scrutiny of the Master Plan of Nandanvan Zoo Naya Raipur was done by the expert group on Zoo designing of the CZA in its 56th meeting held on 8th Oct 2014 and the same was placed before the Technical committee for approval in the 72th meeting dated12th Dec 2014. The Technical committee of the CZA approved the master plan of the Nandanvan Zoo at Naya Raipur (letter no.F.no.19-160/93-CZA(147) vol.116474 dated 31.12.2014).

After the approval of the Master Plan, the implementation and execution of works started at the site. Subsequent to the development of Herbivore safari, Bear Safari and Tiger Safari the animals from the old Nandanvan Zoo Raipur were shifted to Naya Raipur with due diligence and care. The Safari was inaugurated by the Honourable Prime Minister of India Shri Narendra Modi on 1st Nov 2016 which commemorated the state's 16th formation day.

The work for the establishment of zoo was started in the year 2017 with the development of 10 enclosures. During the wildlife week of 2019, the Honourable Chief Minister of Chhattisgarh Shri Bhupesh Baghel inaugurated the Nandanvan zoo on 5th October 2019. Presently there are 28 enclosures housing various animals. Nandanvan Jungle Safari & Zoo is considered as one of the important tourist attractions of Chhattisgarh.