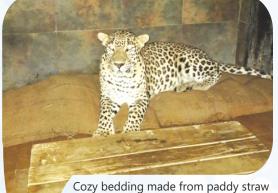

# Daily Feeding Schedule of Animals

| Lion   |                                                 |           |                                            |
|--------|-------------------------------------------------|-----------|--------------------------------------------|
| 01     | Goat meat                                       | 09 kg.    | Except Sunday<br>( 01 March to 30 October) |
| 02     | On winter                                       | 10 kg.    | (01 November to 28 February)               |
| Lion C | Cubs                                            |           |                                            |
| 01     | Goat meat                                       | 02 kg.    | Except Sunday                              |
| 02     | Chicken                                         | 1.500 kg. | ( 01 March to 30 October)                  |
| 03     | On winter                                       | 2.500 kg. | (01 November to 28 February)               |
| Leopa  | ard                                             |           | 3                                          |
| 01     | Goat meat                                       | 04 kg.    | Except Sunday<br>( 01 March to 30 October) |
| 02     | On winter                                       | 05 kg.    | (01 November to 28 February)               |
| Leopa  | ard Cubs                                        |           |                                            |
| 01     | Goat meat                                       | 500 gm.   | -                                          |
| 02     | Chicken                                         | 750 gm.   | Egg, Milk, Sup                             |
| Tiger  | N. C. C. M. |           |                                            |
| 01     | Goat meat                                       | 09 kg.    | Except Sunday<br>( 01 March to 30 October) |
| 02     | On winter                                       | 10 kg.    | (01 November to 28 February)               |
| Monit  | tor lizards                                     |           |                                            |
| 01     | Goat meat (mince)                               | 100 gm.   | V / 10 - 10 - 10 - 10 - 10 - 10 - 10 - 10  |
| 02     | Chicken chick                                   | 01 nos.   | - 14 - 15 - 15 - 15 - 15 - 15 - 15 - 15    |
| 03     | Boiled egg                                      | 02 nos.   | (1) 2 A - V (2)                            |
| Croco  | dile Marsh                                      | //        |                                            |
| 01     | Fish 6" x 9"                                    | 02 kg.    | 2 days a week (Except Sunday)              |
| Ghadi  | iyal                                            |           |                                            |
| 01     | Fish 6" x 9"                                    | 02 kg.    | 2 days a week (Except Sunday)              |
| Snake  |                                                 |           |                                            |
| 01     | Chicken                                         | 01 nos.   | 1 day in a month                           |
| Civet  | common plam                                     |           | Committee of the second                    |
| 01     | Chicken (mince)                                 | 250 gm.   | Every day                                  |
| 02     | Egg                                             | 01 nos.   | Every day                                  |
| Bear a | Bear and Himalayan bear                         |           |                                            |
| 01     | Milk                                            | 03 liter. |                                            |
| 02     |                                                 | 01 kg.    | 4 days a week (Mon./Wed./Fri./Sun.)        |
| 03     | Rice                                            | 0         |                                            |
|        | Rice Porridge (Boiled)                          | 01 kg.    | 3 days a week (Tue./Thu/Sat.)              |
| 04     | Porridge (Boiled)                               | 01 kg.    | 3 days a week (Tue./Thu/Sat.)              |
| 04     |                                                 |           | •                                          |