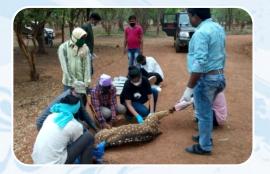

The other focus area has been to provide healthcare to the 574 animals housed in Nandanvan zoo and safari which was accomplished by a competent team of Vets.

I sincerely thank the Principal Chief Conservator of Forest (Wildlife and Biodiversity) cum Chief Wildlife Warden Shri P V Narsinga Rao IFS for his constant support and guidance. I am grateful to Addl. PCCF (WL) and Chief Conservator of Forest (WL) for their valuable support. I do appreciate all technical staff, zookeepers and other staff for their commitment and dedication towards the growth of Nandanvan zoo and safari.