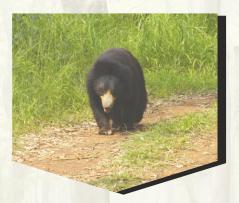

The shift of Nandanvan Mini Zoo to Nava Raipur required the approval of the CZA. The master layout plan for relocating the zoo was sanctioned by the CZA, leading to the meticulous implementation of the plan on-site. This involved the development of various safari sections, including Herbivore, Bear, and Tiger, where animals from the original Nandanvan Zoo were thoughtfully relocated. The grand inauguration of the Safari was conducted by Prime Minister Shri Narendra Modi on November 1, 2016, marking the 16th anniversary of the state's formation.