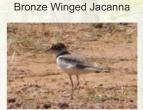

Shri Chandra Prakash Goyal, the Director General of Forests and Special Secretary, Ministry of Environment, Forest, and Climate Change, commended the state forest department and zoo personnel during his visit to Nandanvan Zoo and Safari. He praised their dedicated efforts in caring for the animals at the zoo.