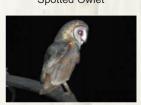

Shri Chandra Prakash Goyal, the Director General of Forests and Special Secretary, Ministry of Environment, Forest, and Climate Change, commended the state forest department and zoo personnel during his visit to Nandanvan Zoo and Safari. He praised their dedicated efforts in caring for the animals at the zoo.