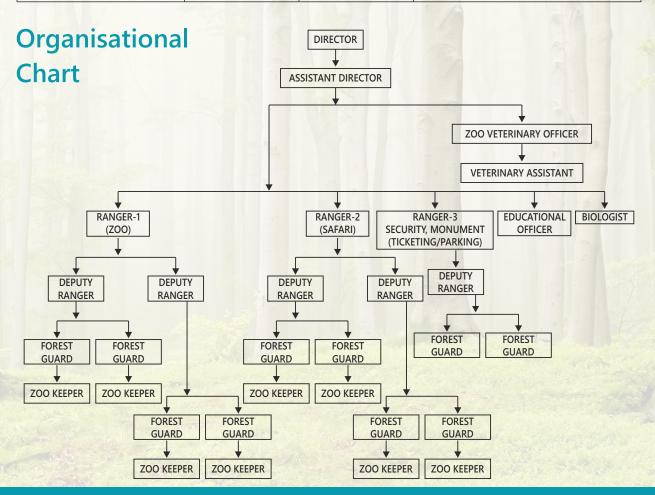

## **Human Resources Administrative set up and Present status**

| S.No. | Designation     | Sanctioned | Working | Vacant | Additional |
|-------|-----------------|------------|---------|--------|------------|
| 1     | DFO             | 01         | 01      | 00     | 00         |
| 2     | ACF             | 00         | 02      | 00     | 02         |
| 3     | Superintendent  | 00         | 00      | 00     | 00         |
| 4     | Veterinary Doc  | 01         | 01      | 00     | 00         |
| 5     | Ranger          | 02         | 02      | 00     | 00         |
| 6     | Dy. Ranger      | 02         | 03      | 00     | 01         |
| 7     | Forester        | 02         | 04      | 00     | 02         |
| 8     | Forest Guard    | 06         | 13      | 00     | 07         |
| 9     | Compounder      | 01         | 00      | 01     | 00         |
| 10    | Wildlife Asst.  | 04         | 04      | 04     | 00         |
| 11    | Forest Watchman | 00         | 00      | 00     | 00         |
| 12    | Head Clerk      | 00         | 00      | 00     | 00         |
| 13    | Accountant      | 00         | 01      | 00     | 01         |
| 14    | Asst. Grade 2   | 01         | 02      | 00     | 01         |
| 15    | Asst. Grade 3   | 02         | 02      | 00     | 00         |
| 16    | Peon            | 02         | 02      | 00     | 00         |
|       |                 | 24         | 37      |        | 7/2015     |