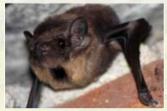

rpestidae    | Herpestes edwardsii        |
| 4     | House Shrew                 | Soricidae      | Suncus murinus             |
| 5     | Indian Field Mouse          | Muridae        | Mus booduga                |
| 6     | House Mouse                 | Muridae        | Mus musculus               |
| 7     | Three Striped Palm Squirrel | Sciuridae      | Funambulus palmarum        |
| 8     | Indian Flying Fox           | Pteropodidae   | Pteropus giganteus         |
| 9     | Black Bearded Tom Bat       | Emballanuridae | Taphozous melanopogon      |
| 10    | Indian Hare                 | Leporidae      | Lepus nigricollis          |







Common Palm Civet



Indian Grey Mongoose



House Shrew



Indian Field Mouse



House Mouse



Three Striped Palm Squirrel



Indian Flying Fox



Black Bearded Tomb Bat



Indian Hare