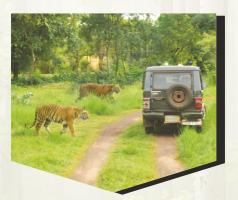

The shift of Nandanvan Mini Zoo to Nava Raipur required the approval of the CZA. The master layout plan for relocating the zoo was sanctioned by the CZA, leading to the meticulous implementation of the plan on-site. This involved the development of various safari sections, including Herbivore, Bear, and Tiger, where animals from the original Nandanvan Zoo were thoughtfully relocated. The grand inauguration of the Safari was conducted by Prime Minister Shri Narendra Modi on November 1, 2016, marking the 16th anniversary of the state's formation.