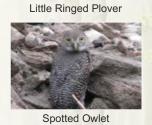

Shri Chandra Prakash Goyal, the Director General of Forests and Special Secretary, Ministry of Environment, Forest, and Climate Change, commended the state forest department and zoo personnel during his visit to Nandanvan Zoo and Safari. He praised their dedicated efforts in caring for the animals at the zoo.