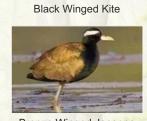

Shri Chandra Prakash Goyal, the Director General of Forests and Special Secretary, Ministry of Environment, Forest, and Climate Change, commended the state forest department and zoo personnel during his visit to Nandanvan Zoo and Safari. He praised their dedicated efforts in caring for the animals at the zoo.