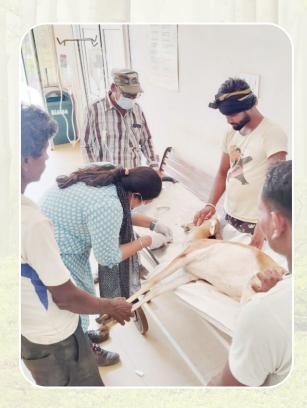

and breeding of the Chhattisgarh state animal Water Buffalo, a modern breeding centre is established in 2.5 ha area in Jungle Safari. A clone named Deepasha is kept at this centre and the process of breeding programme through artificial insemination method is going on with the collaboration of CCMB, Hyderabad.

#### Veterinary care

Veterinarians plays a key role in animal health and assessing animals health conditions including deworming, other preventive measures and also assessment of the adequacy of the feed being supplied to the animals. Main responsibility of the vet is to take steps for timely restraining and treatment of sick animals. Two vets are posted at Nandanvan safari and zoo which helps the management to ensure high standards of veterinary care to all the housed animals.





### Education and awareness program during the year

Celebration of wildlife week, tiger day, environmental day, zoo day by involving the school children and visitors conducting painting, drawing, essay writing, photography and on the spot quiz competition.



























































## Animal acquisition/transfer/exchange during the year

| S.No. | Species                 | Number (M:F) | From/To Which Zoo                                  |
|-------|-------------------------|--------------|----------------------------------------------------|
| Anim  | als arriving in the zoo | NEW TOTAL    |                                                    |
| 1     | Common Rat Snake        | 1:1          | Kanan Pendari, Bilaspur                            |
| 2