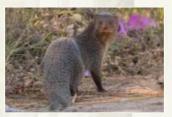

| 2     | Common Palm Civet           | Viverridae     | Paradoxurus hermaphrodites |
| 3     | Indian Grey Mongoose        | Herpestidae    | Herpestes edwardsii        |
| 4     | House Shrew                 | Soricidae      | Suncus murinus             |
| 5     | Indian Field Mouse          | Muridae        | Mus booduga                |
| 6     | House Mouse                 | Muridae        | Mus musculus               |
| 7     | Three Striped Palm Squirrel | Sciuridae      | Funambulus palmarum        |
| 8     | Indian Flying Fox           | Pteropodidae   | Pteropus giganteus         |
| 9     | Black Bearded Tom Bat       | Emballanuridae | Taphozous melanopogon      |
| 10    | Indian Hare                 | Leporidae      | Lepus nigricollis          |







Common Palm Civet



Indian Grey Mongoose



House Shrew



Indian Field Mouse



House Mouse



Three Striped Palm Squirrel



Indian Flying Fox



Black Bearded Tomb Bat



Indian Hare