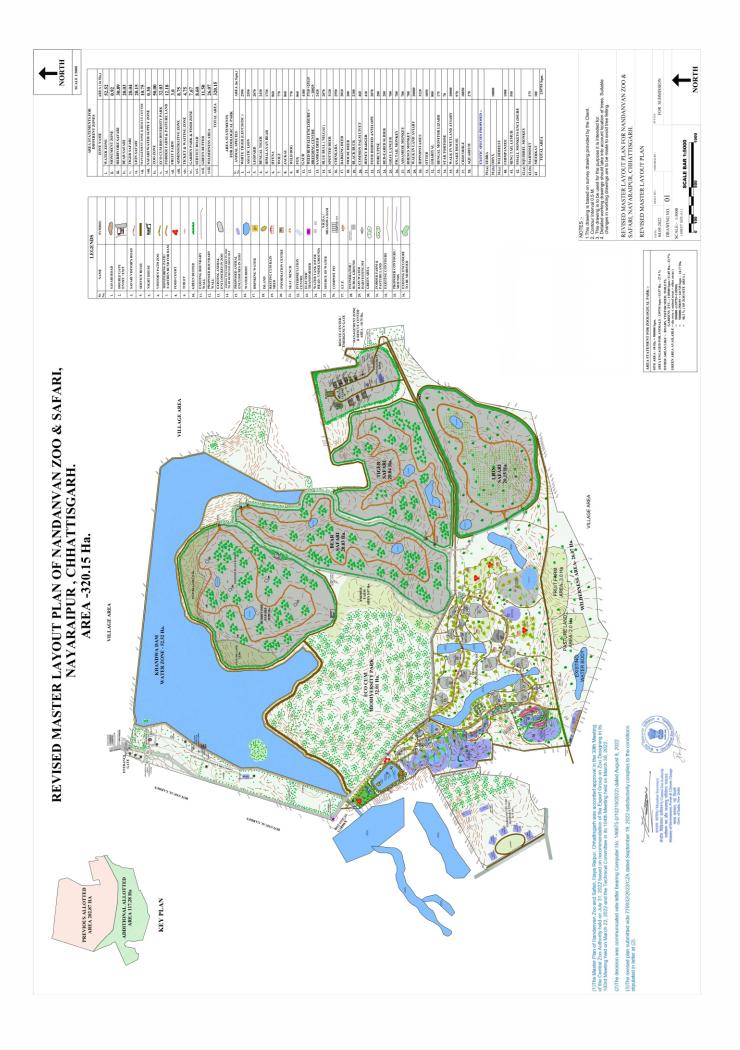

I am pleased to announce the successful completion of the Revised Master Plan of Nandanvan Zoo and Safari, meticulously crafted in accordance with the guidelines set forth by the Central Zoo Authority, spanning two decades. This plan has received the seal of approval from the Central Zoo Authority, marking a significant milestone in our journey.

Following the creation of the state of Chhattisgarh and the emergence of a new capital, Nava Raipur, the state government decided to create Nandanvan and Safari— a relocation of Nandanvan Zoo from Raipur. To this end, the Naya Raipur Development Authority (NRDA) designated a 320.15-hectare area for the establishment of Nandanvan and Safari.

The shift of Nandanvan Mini Zoo to Nava Raipur required the approval of the CZA. The master layout plan for relocating the zoo was sanctioned by the CZA, leading to the meticulous implementation of the plan on-site. This involved the development of various safari sections, including Herbivore, Bear, and Tiger, where animals from the original Nandanvan Zoo were thoughtfully relocated. The grand inauguration of the Safari was conducted by Prime Minister Shri Narendra Modi on November 1, 2016, marking the 16th anniversary of the state's formation.