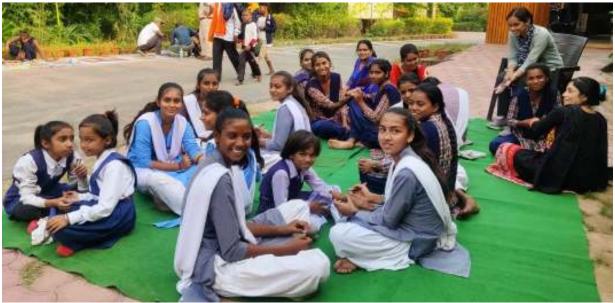

#### 18. Important Events and happenings: -

a) MP Foundation Day:- This year we celebrated Madhya Pradesh Sthapana Divas (MP Foundation Day) in the state from 01/011/2022 -07/11/2022. During this period Zoo organized Wall Painting competition on 02/11/2022, Rangoli competition on 05/11/2022 and painting, singing and speech competition on 06/11/2022. In entire week 104 students from various institutes participated in the events.