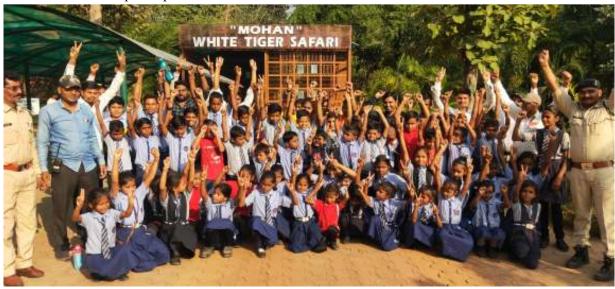

- **17. Education and Awareness programmes during the year:** It is known that every year various days and weeks are celebrated to create awareness among the people for the conservation of wildlife. This year also following activities were done for the purpose.
  - a) World Biodiversity day:- This year World Biodiversity day was celebrated on 22/05/2022. The quiz programme was conducted for kids and a movie was shown to them. Thirty kids from orphanage attended the programme.

**c) International Tiger Day**:- The plantation programme was done in zoo premises in association with Brahmakumaris Ashram.

**d) Anubhooti Camp:-** The "Anubhooti" is an initiative of the forest department of Madhya Pradesh started in year 2014-15. which is organized throughout the state from 15th December-15th January every year. The objective of the programme is to sensitize the kids for nature conservation and create awareness regarding the importance of forests and wild animals in human lives. This year 1625 kids from 07 ranges of two forest divisions visited our zoo under Anubhooti Programme.