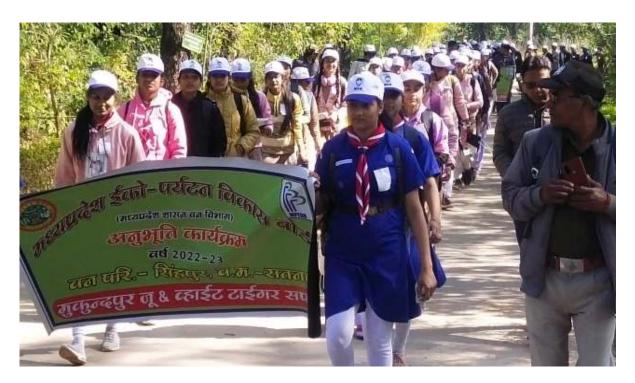

**c) International Tiger Day**:- The plantation programme was done in zoo premises in association with Brahmakumaris Ashram.

**d) Anubhooti Camp:-** The "Anubhooti" is an initiative of the forest department of Madhya Pradesh started in year 2014-15. which is organized throughout the state from 15th December-15th January every year. The objective of the programme is to sensitize the kids for nature conservation and create awareness regarding the importance of forests and wild animals in human lives. This year 1625 kids from 07 ranges of two forest divisions visited our zoo under Anubhooti Programme.