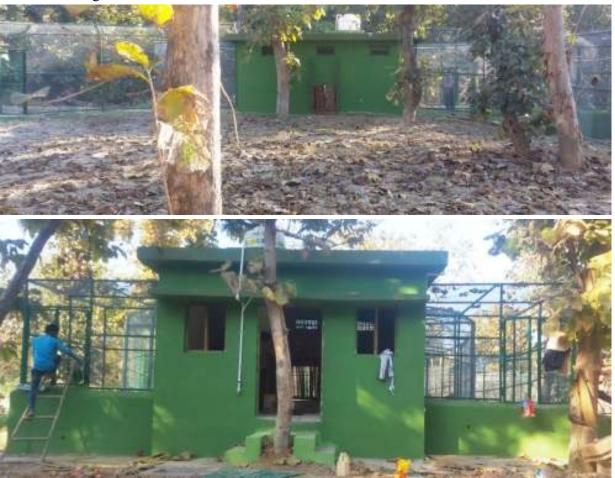

**16. Development Works Carried out in the Zoo during the year:-** Construction of new enclosures for various species were completed which includes enclosures for Wild Dog, Fox, Hedgehog. Porcupine. The keeper hut and sit out and bathroom for visitors are also constructed. The existing CC visitor road was also modified as bituminous road.