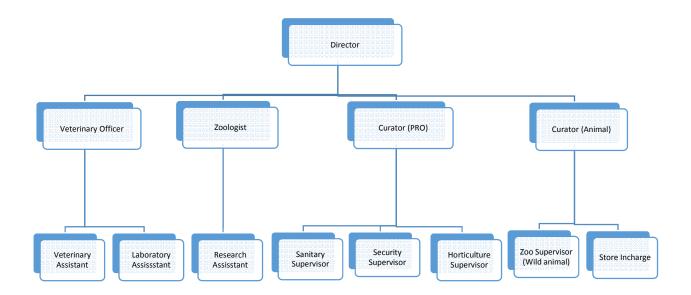

on who has ultimate control over the affairs of the zoos provided that\_\_\_\_\_

- I. in the case of a firm or other association of individuals, any one of the individual partners or members thereof; or
- II. in the case of a company, any director, manager, secretary or other officer, who is in-charge of and responsible to the company for the affairs of the zoo; or
- III. In case of zoo owned or controlled by the Central Government or any State Government or Union Territory Administration or any Trust or Society funded by the Central Government or a State Government or a Union Territory Administration, the Secretary of the concerned Department of that Government, or as the case may be the Union Territory Administration, shall be deemed to be the Zoo Operator.

## 5. Organizational Chart



#### 6. Human Resources

## Manpower of the Zoo

| Sl.No. | Designation                     | No. of<br>Sanctioned Posts | Names of the incumbent                                                                                                                                                                                                                                                                                                                                         |
|--------|---------------------------------|----------------------------|---------------------------------------------------------------------------------------------------------------------------------------------------------------------------------------------------------------------------------------------------------