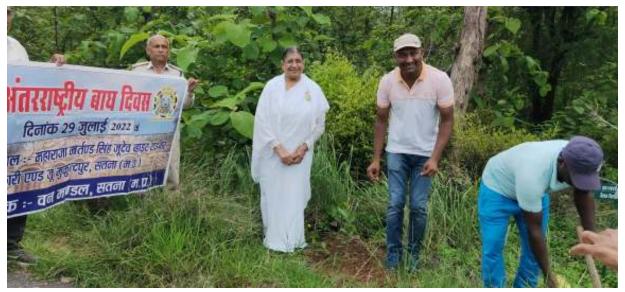

**c) International Tiger Day**:- The plantation programme was done in zoo premises in association with Brahmakumaris Ashram.

**d) Anubhooti Camp:-** The "Anubhooti" is an initiative of the forest department of Madhya Pradesh started in year 2014-15. which is organized throughout the state from 15th December-15th January every year. The objective of the programme is to sensitize the kids for nature conservation and create awareness regarding the importance of forests and wild animals in human lives. This year 1625 kids from 07 ranges of two forest divisions visited our zoo under Anubhooti Programme.