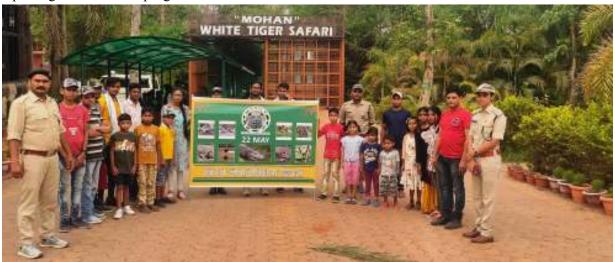

- **17. Education and Awareness programmes during the year:** It is known that every year various days and weeks are celebrated to create awareness among the people for the conservation of wildlife. This year also following activities were done for the purpose.
  - a) World Biodiversity day:- This year World Biodiversity day was celebrated on 22/05/2022. The quiz programme was conducted for kids and a movie was shown to them. Thirty kids from orphanage attended the programme.