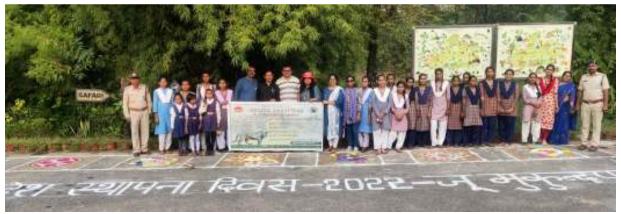

#### 18. Important Events and happenings: -

a) MP Foundation Day:- This year we celebrated Madhya Pradesh Sthapana Divas (MP Foundation Day) in the state from 01/011/2022 -07/11/2022. During this period Zoo organized Wall Painting competition on 02/11/2022, Rangoli competition on 05/11/2022 and painting, singing and speech competition on 06/11/2022. In entire week 104 students from various institutes participated in the events.