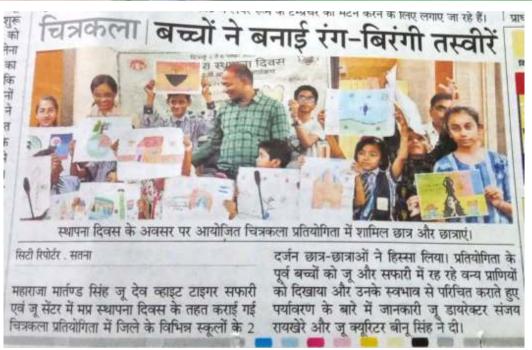

#### 18. Important Events and happenings: -

a) MP Foundation Day:- This year we celebrated Madhya Pradesh Sthapana Divas (MP Foundation Day) in the state from 01/011/2022 -07/11/2022. During this period Zoo organized Wall Painting competition on 02/11/2022, Rangoli competition on 05/11/2022 and painting, singing and speech competition on 06/11/2022. In entire week 104 students from various institutes participated in the events.