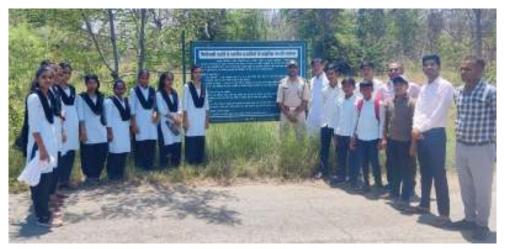

**b)** Forest Guard Training school trainees visited zoo to understand the captive wildlife management.

c) On the occasion of World Forestry day plantation was done with the kids and the Miyawaki technique of plantation was explained to the student at the Miyawaki Plantation site.