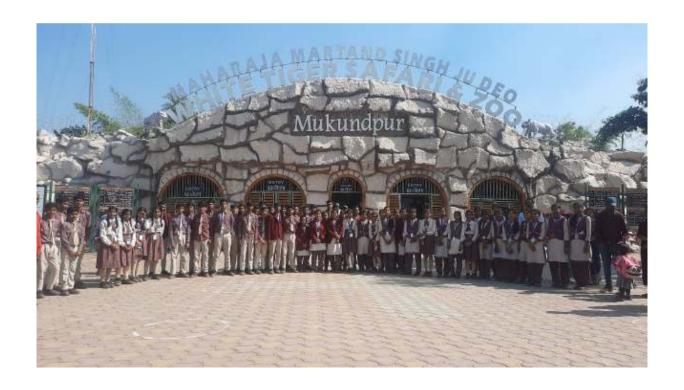

- **17. Education and Awareness programmes during the year:** It is known that every year various days and weeks are celebrated to create awareness among the people for the conservation of wildlife. This year also following activities were done for the purpose.
  - a) World Biodiversity day:- This year World Biodiversity day was celebrated on 22/05/2022. The quiz programme was conducted for kids and a movie was shown to them. Thirty kids from orphanage attended the programme.

**c) International Tiger Day**:- The plantation programme was done in zoo premises in association with Brahmakumaris Ashram.

**d) Anubhooti Camp:-** The "Anubhooti" is an initiative of the forest department of Madhya Pradesh started in year 2014-15. which is organized throughout the state from 15th December-15th January every year. The objective of the programme is to sensitize the kids for nature conservation and create awareness regarding the importance of forests and wild animals in human lives. This year 1625 kids from 07 ranges of two forest divisions visited our zoo under Anubhooti Programme.