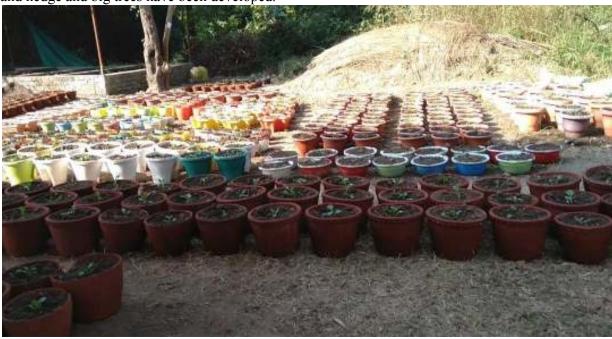

#### **VERMI COMPOST PITS**

**3)** Plant Nursery Development: The entire landscape of zoo and safari is a natural forest with the dominance of Teak and Elephant apple trees. To increase the biodiversity and for the beautification of zoos, a nursery of 45 beds with many flowering trees, different varieties of climbers and hedge and big trees have been developed.