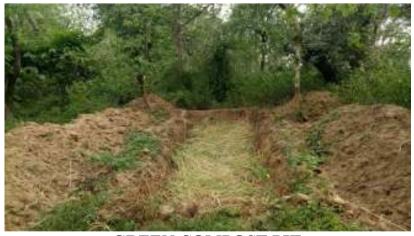

2) Maintaining the established Green Compost and Vermi Compost pits: To run the nursery in an organic manner and to utilize the fallen leaves and other plant biomass, the bio compost and vermi compost pits have been developed. This not only helps in keeping the premises clean, in reducing the fuel load from forested area especially during summer and provides organic manure for nursery and grassland which in turn allows the small fauna like butterflies and other small insects to flourish.

**GREEN COMPOST PIT** 