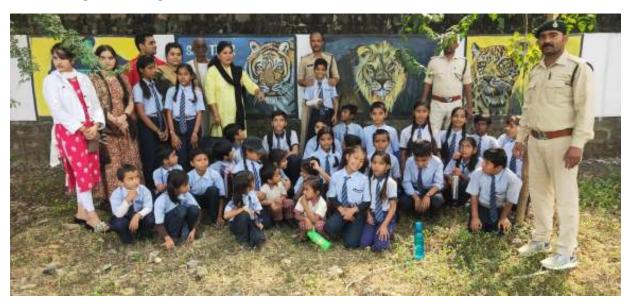

## 1) Wildlife Week:

The wildlife week was celebrated between 01/10/2021-07/10/2021 during which in collaboration with MP Tiger Foundation Society Bhopal, a wall Painting Competition for various categories of participants was organise. In total 154 participants participated in the event and 55 wall panels were painted.

**2)** Anubhooti Camp: The "Anubhooti" is an initiative of the forest department of Madhya Pradesh started in year 2014-15. which is organized throughout the state from 15<sup>th</sup> December- 15<sup>th</sup> January every year. The objective of the programme is to sensitize the kids for nature conservation and create awareness regarding the importance of forests and wild animals in human lives. This year 1680 kids from 07 ranges of three forest divisions visited our zoo under Anubhooti Programme.