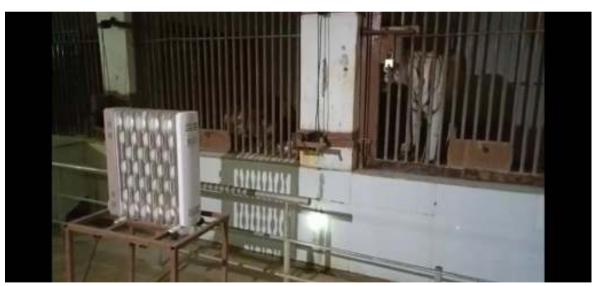

#### 19. Seasonal special arrangements for upkeep of animals:

For winter seasons, the hot air blowers are used in night houses to keep the cell warm. The window panels kept closed in night but the fresh air circulation is maintained through ventilation system. As summer is very hot in this region, every attempt is made inside the night house as well as the display area (arena) to reduce the summer stress. The air coolers are installed in the night house and cell. To reduce the effects of high temperature in arena the following arrangements have been made.