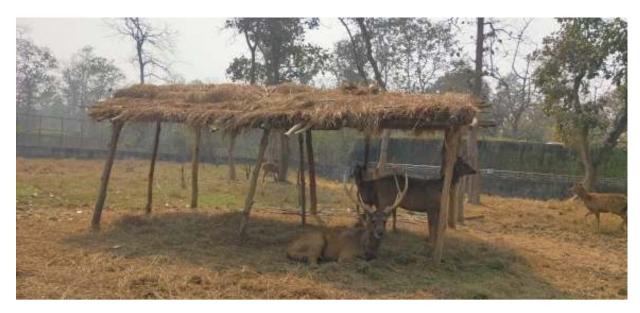

#### 19. Seasonal special arrangements for upkeep of animals:

For winter seasons, the hot air blowers are used in night houses to keep the cell warm. The window panels kept closed in night but the fresh air circulation is maintained through ventilation system. As summer is very hot in this region, every attempt is made inside the night house as well as the display area (arena) to reduce the summer stress. The air coolers are installed in the night house and cell. To reduce the effects of high temperature in arena the following arrangements have been made.

1) Construction of Thatch Shed: Thatch sheds are made in the display area of all the animals (carnivores and herbivores) and the water is sprinkled every morning under these sheds to keep the animal comfortable during tough summer season.