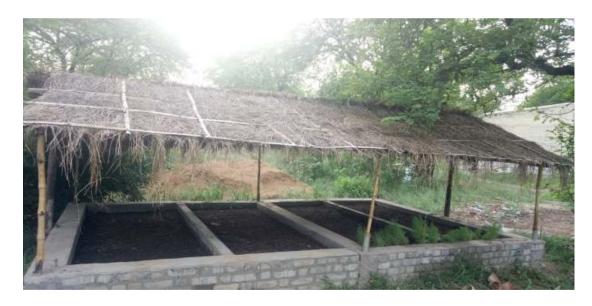

#### **VERMI COMPOST PITS**

**3)** Plant Nursery Development: The entire landscape of zoo and safari is a natural forest with the dominance of Teak and Elephant apple trees. To increase the biodiversity and for the beautification of zoos, a nursery of 45 beds with many flowering trees, different varieties of climbers and hedge and big trees have been developed.