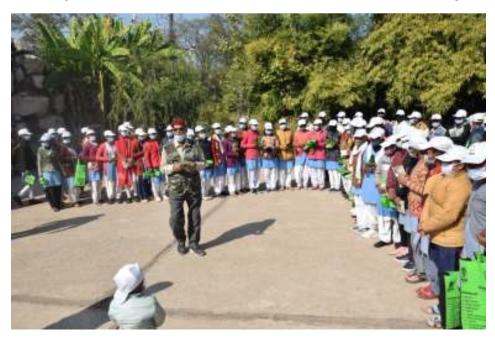

**2)** Anubhooti Camp: The "Anubhooti" is an initiative of the forest department of Madhya Pradesh started in year 2014-15. which is organized throughout the state from 15<sup>th</sup> December- 15<sup>th</sup> January every year. The objective of the programme is to sensitize the kids for nature conservation and create awareness regarding the importance of forests and wild animals in human lives. This year 1680 kids from 07 ranges of three forest divisions visited our zoo under Anubhooti Programme.