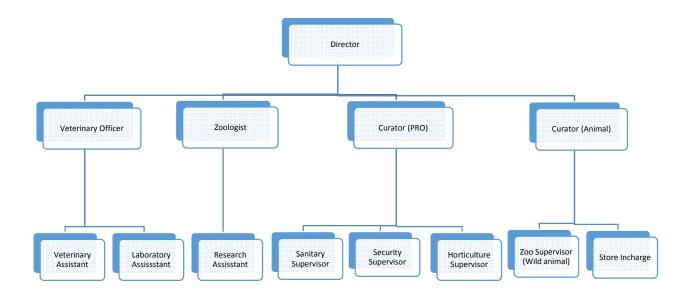

on who has ultimate control over the affairs of the zoos provided that\_\_\_\_\_

- I. in the case of a firm or other association of individuals, any one of the individual partners or members thereof; or
- II. in the case of a company, any director, manager, secretary or other officer, who is in-charge of and responsible to the company for the affairs of the zoo; or
- III. In case of zoo owned or controlled by the Central Government or any State Government or Union Territory Administration or any Trust or Society funded by the Central Government or a State Government or a Union Territory Administration, the Secretary of the concerned Department of that Government, or as the case may be the Union Territory Administration, shall be deemed to be the Zoo Operator.

## 5. Organizational Chart



### 6. Human Resources

## Manpower of the Zoo

| Sl.No. | Designation                          | No. of<br>Sanctioned Posts | Names of the incumbent                          |
|--------|--------------------------------------|----------------------------|-------------------------------------------------|
| 1      | Assistant Conservator of Forest      | 1                          | Mr. Sanjay Raykhere                             |
| 2      | Veterinary Officer                   | 1                          | Dr. Rajesh Tomar                                |
| 3      | Veterinary Assistant                 | 1                          | Vacant                                          |
| 4      | Range Officer                        | 2                          | Mrs. Beenu Singh Baghel (F