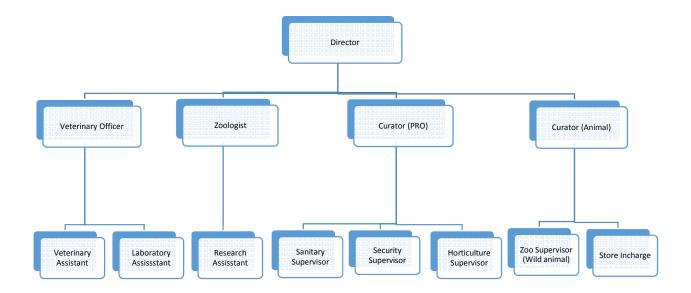

on who has ultimate control over the affairs of the zoos provided that\_\_\_\_\_

- I. in the case of a firm or other association of individuals, any one of the individual partners or members thereof; or
- II. in the case of a company, any director, manager, secretary or other officer, who is in-charge of and responsible to the company for the affairs of the zoo; or
- III. In case of zoo owned or controlled by the Central Government or any State Government or Union Territory Administration or any Trust or Society funded by the Central Government or a State Government or a Union Territory Administration, the Secretary of the concerned Department of that Government, or as the case may be the Union Territory Administration, shall be deemed to be the Zoo Operator.

## 5. Organizational Chart



#### 6. Human Resources

## Manpower of the Zoo

| Sl.No. | Designation                     | No. of<br>Sanctioned Posts | Names of the incumbent                                                                                                                                                                                                                                                                                                                               |
|--------|---------------------------------|----------------------------|-------------------------------------------------------------------------------------------------------------------------------------------------------------------------------------------------------------------------------------------------------------------