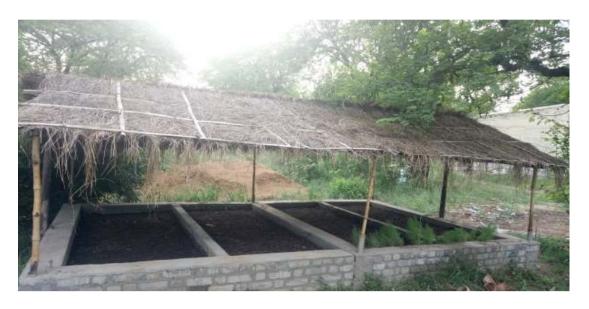

This year 14 animals of 08 species were rescued, out of which 10 animals were released in the natural habitat, one died and the rest 03 which were not fit to release in the wild are kept in the zoo.

Since this zoo is in the natural forest area we receive lot of leaf litter and other fallen plant materials. To utilize this waste in an effective way, the vermi compost and green compost pits have been made. These pits are not only helping in keeping the premises clean but also providing the bio manure for the nursery of 52 beds. This nursery is fulfilling the demand of various plants which are needed for the beautification of the zoo premises and to improve the bio diversity of the area.