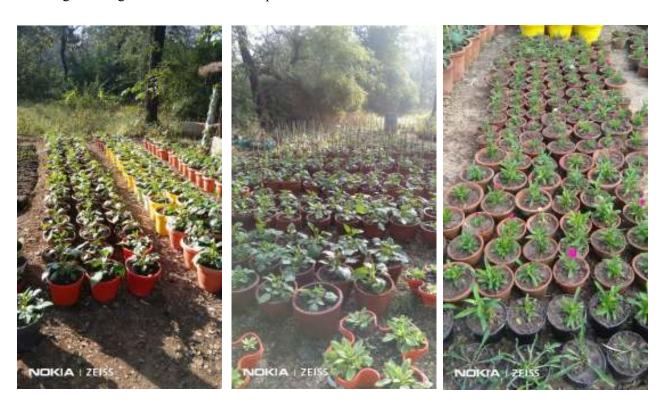

This year 14 animals of 08 species were rescued, out of which 10 animals were released in the natural habitat, one died and the rest 03 which were not fit to release in the wild are kept in the zoo.

Since this zoo is in the natural forest area we receive lot of leaf litter and other fallen plant materials. To utilize this waste in an effective way, the vermi compost and green compost pits have been made. These pits are not only helping in keeping the premises clean but also providing the bio manure for the nursery of 52 beds. This nursery is fulfilling the demand of various plants which are needed for the beautification of the zoo premises and to improve the bio diversity of the area.