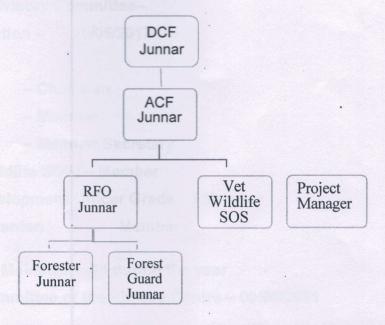

3. Organizational Chart of the Rescue Centre

4. Human Resources deployment for management of Rescue Centre (Officer in-charge to Animal Keeper - Sanctioned posts, in- position and vacant posts)

#### **Human Resources of the Rescue Centre\***

| . SI.No. | Designation                  | Number of<br>Sanctioned Posts         | Names of the incumbent             |
|----------|------------------------------|---------------------------------------|------------------------------------|
| 1        | RFO Junnar                   | 1 1 1 1 1 1 1 1 1 1 1 1 1 1 1 1 1 1 1 | Maharashtra Forest Department      |
| 2        | Wildlife Vet, MLRC           | 1                                     | Wildlife SOS, New<br>Delhi         |
| 3        | Forester Junnar              | 1                                     | . Maharashtra Forest<br>Department |
| 4        | Forest Guard                 | ,1                                    | Maharashtra Forest Department      |
| 5        | Security Guard               | 4                                     | Maharashtra Forest Department      |
| 6        | Project Manager              | 1                                     | Wildlife SOS, New<br>Delhi         |
| 7        | Animal Keeper (Wildlife SOS) | 5                                     | Wildlife SOS, New<br>Delhi         |
| 8        | Photographer (Wildlife SOS)  | 1                                     | Wildlife SOS, New Delhi            |