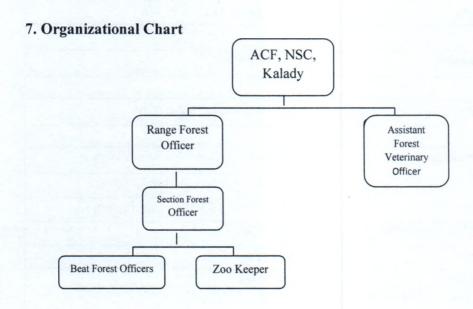

#### 8. Human Resources

#### Manpower of the Zoo

| Sl.No. | Designation                      | Number of<br>Sanctioned Posts                                                                                                                                                                                                                                                                                                                                                                                                                                                                                                                                                                                                                                                                                                                                                                                                                                                                                                                                                                                                                                                                                                                                                                                                                                                                                                                                                                                                                                                                                                                                                                                                                                                                                                                                                                                                                                                                                                                                                                                                                                                                                                  | Names of the incumbent |
|--------|----------------------------------|--------------------------------------------------------------------------------------------------------------------------------------------------------------------------------------------------------------------------------------------------------------------------------------------------------------------------------------------------------------------------------------------------------------------------------------------------------------------------------------------------------------------------------------------------------------------------------------------------------------------------------------------------------------------------------------------------------------------------------------------------------------------------------------------------------------------------------------------------------------------------------------------------------------------------------------------------------------------------------------------------------------------------------------------------------------------------------------------------------------------------------------------------------------------------------------------------------------------------------------------------------------------------------------------------------------------------------------------------------------------------------------------------------------------------------------------------------------------------------------------------------------------------------------------------------------------------------------------------------------------------------------------------------------------------------------------------------------------------------------------------------------------------------------------------------------------------------------------------------------------------------------------------------------------------------------------------------------------------------------------------------------------------------------------------------------------------------------------------------------------------------|------------------------|
| 1      | Assistant Conservator of Forests | 1                                                                                                                                                                                                                                                                                                                                                                                                                                                                                                                                                                                                                                                                                                                                                                                                                                                                                                                                                                                                                                                                                                                                                                                                                                                                                                                                                                                                                                                                                                                                                                                                                                                                                                                                                                                                                                                                                                                                                                                                                                                                                                                              | K.A. Saju              |
| 2      | Range Forest Officer             | 1.0                                                                                                                                                                                                                                                                                                                                                                                                                                                                                                                                                                                                                                                                                                                                                                                                                                                                                                                                                                                                                                                                                                                                                                                                                                                                                                                                                                                                                                                                                                                                                                                                                                                                                                                                                                                                                                                                                                                                                                                                                                                                                                                            | Anisha Siddhik         |
| 3      | Section Forest Officer           | 1                                                                                                                                                                                                                                                                                                                                                                                                                                                                                                                                                                                                                                                                                                                                                                                                                                                                                                                                                                                                                                                                                                                                                                                                                                                                                                                                                                                                                                                                                                                                                                                                                                                                                                                                                                                                                                                                                                                                                                                                                                                                                                                              | A.S.Vinayan            |
| 4      | Beat Forest Officer              | 3                                                                                                                                                                                                                                                                                                                                                                                                                                                                                                                                                                                                                                                                                                                                                                                                                                                                                                                                                                                                                                                                                                                                                                                                                                                                                                                                                                                                                                                                                                                                                                                                                                                                                                                                                                                                                                                                                                                                                                                                                                                                                                                              | Anoop Vasu.            |
| 5      |                                  |                                                                                                                                                                                                                                                                                                                                                                                                                                                                                                                                                                                                                                                                                                                                                                                                                                                                                                                                                                                                                                                                                                                                                                                                                                                                                                                                                                                                                                                                                                                                                                                                                                                                                                                                                                                                                                                                                                                                                                                                                                                                                                                                | Haseena.T.A.           |
| 6      |                                  |                                                                                                                                                                                                                                                                                                                                                                                                                                                                                                                                                                                                                                                                                                                                                                                                                                                                                                                                                                                                                                                                                                                                                                                                                                                                                                                                                                                                                                                                                                                                                                                                                                                                                                                                                                                                                                                                                                                                                                                                                                                                                                                                | Jithesh R Warrier      |
| 7      | Animal Keepers                   | 4                                                                                                                                                                                                                                                                                                                                                                                                                                                                                                                                                                                                                                                                                                                                                                                                                                                                                                                                                                                                                                                                                                                                                                                                                                                                                                                                                                                                                                                                                                                                                                                                                                                                                                                                                                                                                                                                                                                                                                                                                                                                                                                              | Saji Gopinath          |
| 8      |                                  |                                                                                                                                                                                                                                                                                                                                                                                                                                                                                                                                                                                                                                                                                                                                                                                                                                                                                                                                                                                                                                                                                                                                                                                                                                                                                                                                                                                                                                                                                                                                                                                                                                                                                                                                                                                                                                                                                                                                                                                                                                                                                                                                | T.N. Babu              |
| 9      |                                  |                                                                                                                                                                                                                                                                                                                                                                                                                                                                                                                                                                                                                                                                                                                                                                                                                                                                                                                                                                                                                                                                                                                                                                                                                                                                                                                                                                                                                                                                                                                                                                                                                                                                                                                                                                                                                                                                                                                                                                                                                                                                                                                                | Varghese.P.K           |
| 10     |                                  | The state of the s | Thomas.P.P             |