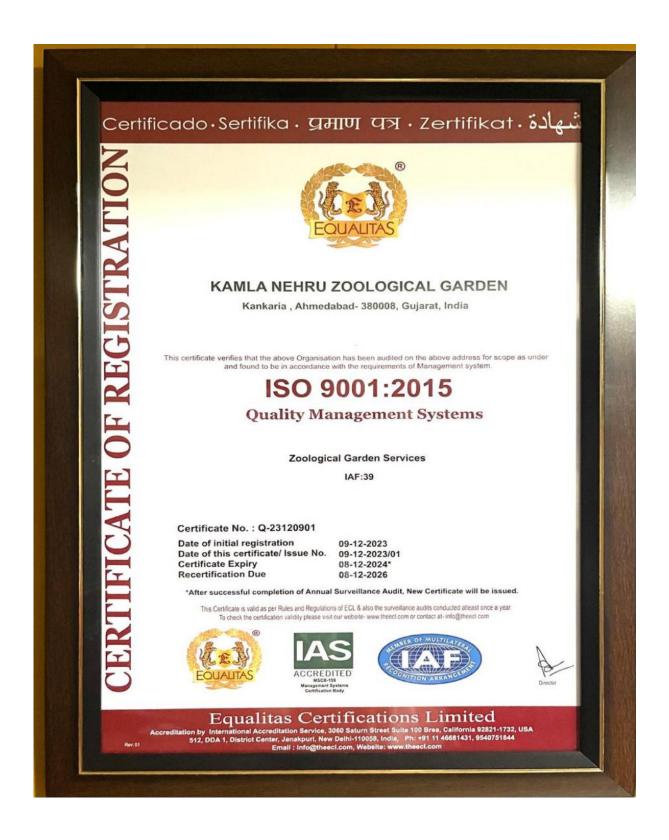

From Education and Research aims of the Zoo this year a total of fifteen Students from different universities have completed their dessertation programmes at our Zoo.

Ahmedabad Zoo has celebrated Wildlife Week from 1<sup>st</sup> to 7<sup>th</sup> Oct 2023, Animal welfare fortnight 14<sup>th</sup> to 30<sup>th</sup> January 2024 and World Wildlife Day on 3<sup>rd</sup> March 2024 to create awareness about wildlife and animal welfare among the visitors, We are also allowing students entry free during these celebrations. We have also launched a Navigation App for Visitors to easily visit zoo on World Wildlife Day on 3<sup>rd</sup> March 2024. Under Friends of Zoo Scheme from April 2023 to 31<sup>st</sup> Mar 2024 we have successfully done adoptions of a total 28 animals with 23 adopters generating an income Rs. 3,63,780/- . Ahmedabad Zoo is the only zoo which has acquired ISO 9001:2015 QMS(Quality Management Systems)certificate on 19<sup>th</sup> December 2023. We also celebrated the inauguration of PM selfie booth for reducing "e-Waste" which was a PAN-India programme conducted in most Zoos of india by MIS portal through CZA.