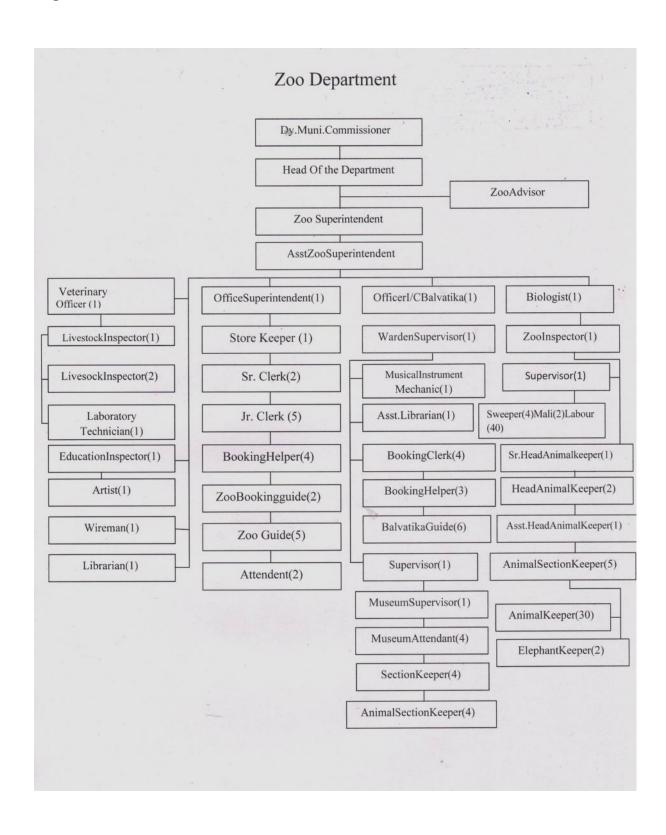

In Charge  Ms. Shreya Chavda (Contract Basis)  Mr. Rakeshkumar C. Patel |

| Own | er / Operator of the Zoo        |                                  |
|-----|---------------------------------|----------------------------------|
| 17  | *Name of the Operator           | Ahmedabad Municipal Corporation  |
| 18  | Address of the Operator         | Ahmedabad Municipal Corporation, |
|     |                                 | Sardar Patel Bhavan Danapeeth,   |
|     |                                 | Ahmedabad-380001                 |
| 19  | Contact details/Phone number of | +91-79-25463415                  |
|     | Operator                        |                                  |
| 20  | E-mail address of Operator      | mc@ahmedabadcity.gov.in          |

#### 7. Organizational Chart



#### 8. Human Resources

#### Manpower of the Zoo\*

| SI.No. | Designation                  | Number of<br>Sanctioned<br>Posts | Names of the incumbent |
|--------|------------------------------|----------------------------------|------------------------|
| 1      | Zoo Advisor                  | 1                                | 1                      |
| 2      | Zoo Superintendent           | 1                                | 1                      |
| 3      | Deputy Zoo Superintendent    | 1                                | 0                      |
| 4      | In charge Officer Balvatika  | 1                                | 0                      |
| 5      | Assistant Zoo Superintendent | 1                                | 1                      |
| 6      | Office Superintenden