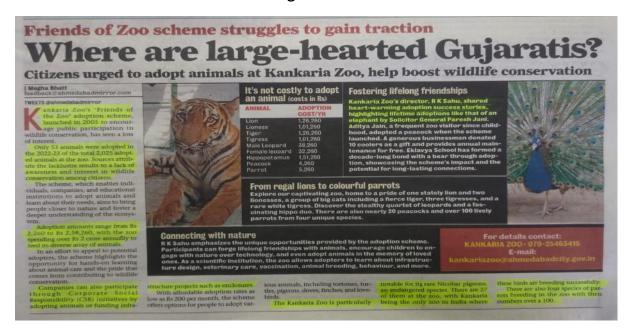

From Education and Research aims of the Zoo this year a total of fifteen Students from different universities have completed their dessertation programmes at our Zoo.

Ahmedabad Zoo has celebrated Wildlife Week from 1<sup>st</sup> to 7<sup>th</sup> Oct 2023, Animal welfare fortnight 14<sup>th</sup> to 30<sup>th</sup> January 2024 and World Wildlife Day on 3<sup>rd</sup> March 2024 to create awareness about wildlife and animal welfare among the visitors, We are also allowing students entry free during these celebrations. We have also launched a Navigation App for Visitors to easily visit zoo on World Wildlife Day on 3<sup>rd</sup> March 2024. Under Friends of Zoo Scheme from April 2023 to 31<sup>st</sup> Mar 2024 we have successfully done adoptions of a total 28 animals with 23 adopters generating an income Rs. 3,63,780/- . Ahmedabad Zoo is the only zoo which has acquired ISO 9001:2015 QMS(Quality Management Systems)certificate on 19<sup>th</sup> December 2023. We also celebrated the inauguration of PM selfie booth for reducing "e-Waste" which was a PAN-India programme conducted in most Zoos of india by MIS portal through CZA.