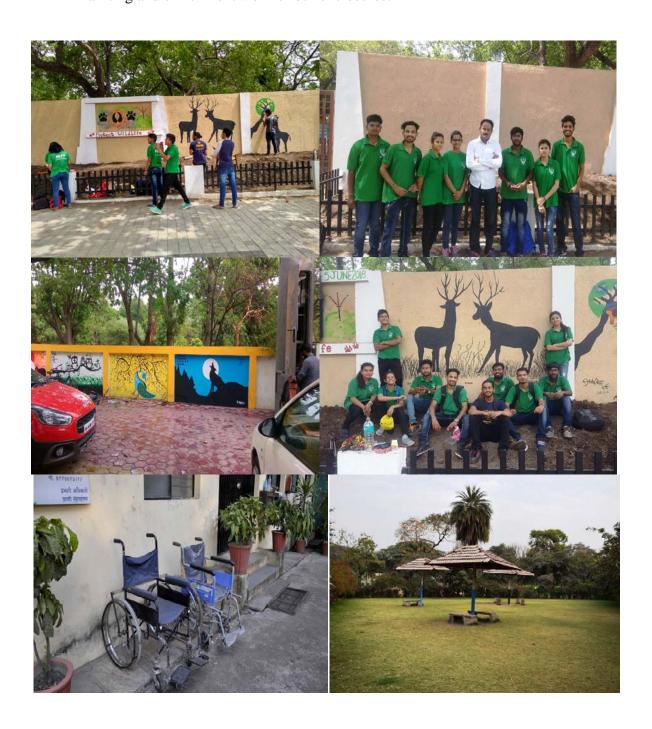

| 2019-2020                             | Total Foreigners : 178                                                                                                                                                                                                                                                                                                |
|---------------------------------------|-----------------------------------------------------------------------------------------------------------------------------------------------------------------------------------------------------------------------------------------------------------------------------------------------------------------------|
|                                       |                                                                                                                                                                                                                                                                                                                       |
|                                       | Total Visitors: 17,89,946                                                                                                                                                                                                                                                                                             |
|                                       |                                                                                                                                                                                                                                                                                                                       |
|                                       |                                                                                                                                                                                                                                                                                                                       |
| Visitors' Facilities Available in Zoo | Toilets, Canteen, Wheel Chair, Baby                                                                                                                                                                                                                                                                                   |
|                                       | Prams, Sign Boards, First Aid, Zoo                                                                                                                                                                                                                                                                                    |
|                                       | Police, Zoo Corps (Guides),                                                                                                                                                                                                                                                                                           |
|                                       | Gardens, Parking, Kiosk.                                                                                                                                                                                                                                                                                              |
| Weekly Closure Day of the Zoo         | Monday                                                                                                                                                                                                                                                                                                                |
| ement Personnel of the zoo            |                                                                                                                                                                                                                                                                                                                       |
| Name with designation of the Officer  | Dr. Uttam Yadav                                                                                                                                                                                                                                                                                                       |
| in-charge                             |                                                                                                                                                                                                                                                                                                                       |
| Name of the Veterinary Officer        | Dr. Akhilesh Upadhyay                                                                                                                                                                                                                                                                                                 |
| Name of the Education Officer         | Er. Nihar Parulekar                                                                                                                                                                                                                                                                                                   |
| /Curator                              |                                                                                                                                                                                                                                                                                                                       |
| Name of the Biologist                 | -                                                                                                                                                                                                                                                                                                                     |
| Name of Zoo Keeper                    | Rakesh Yadav                                                                                                                                                                                                                                                                                                          |
| Name of the Compounder/ Lab           | Balkrishna Mahajan                                                                                                                                                                                                                                                                                                    |
| Assistant                             |                                                                                                                                                                                                                                                                                                                       |
| / Operator of the Zoo                 |                                                                                                                                                                                                                                                                                                                       |
| *Name of the Operator                 | Indore Municipal Corporation                                                                                                                                                                                                                                                                                          |
| Address of the Operator               | Nagar Nigam, Indore.                                                                                                                                                                                                                                                                                                  |
| \                                     | Weekly Closure Day of the Zoo  Imment Personnel of the zoo  Name with designation of the Officer  In-charge  Name of the Veterinary Officer  Name of the Education Officer  /Curator  Name of the Biologist  Name of Zoo Keeper  Name of the Compounder/ Lab  Assistant  / Operator of the Zoo  *Name of the Operator |