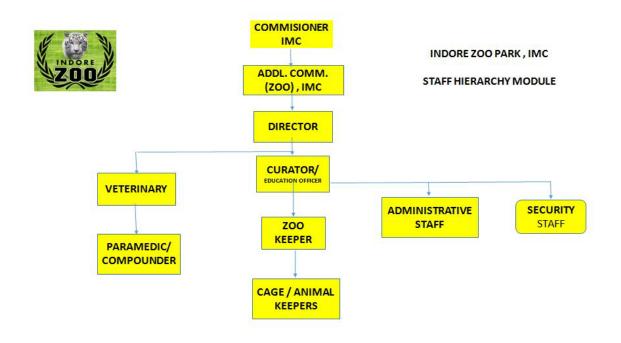

# **Organizational Chart**

The Zoo has a dedicated staff of around **120 employees** along with *Engineering and Gardening section*, with a working hierarchy as following: