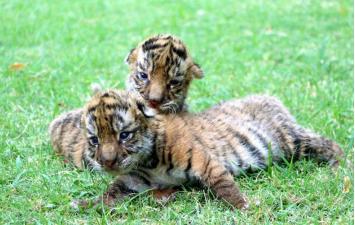

Fundamentally the establishment of Zoo is aimed at ex-situ conservation breeding, education and research. Indore zoo is currently housing 62 indigenous and exotic species numbering around 650 specimens.

The breeding programs especially for Lions, Tiger, Wolf, Ghariyals, Fox has given excellent results. Indore Zoo has been attracting lakh of visitors every year and visitor facilities include clean and green gardens, information kiosks, canteen, parking etc.