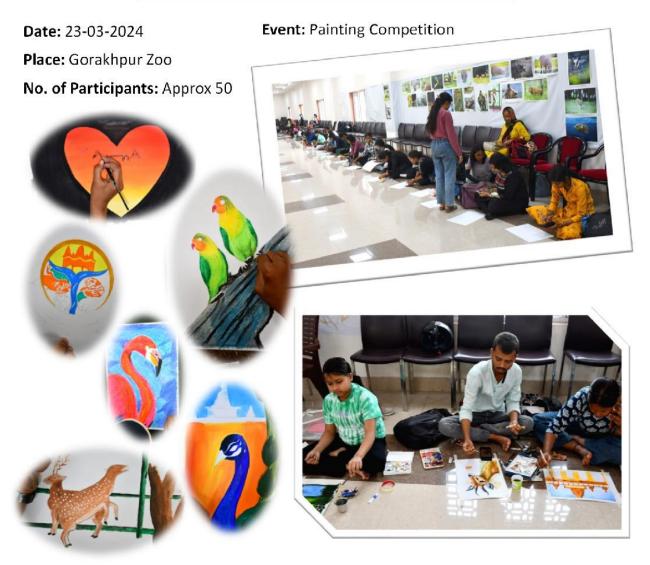

uest: Shri Ravi Kishan, M.P., Gorakhpur

No. of Participants: Approx 300 Special Guest: Shri Vipin Singh, MLA, Gorakhpur Rural

Shri Pradeep Shukla, MLA, Sahjanwa





### Baal Mela Event by Amar Ujala

Date: 01-12-2023 Event: Baal Mela Event by Amar Ujala

Place: Gorakhpur Zoo Chief guest: Shri Ravi Kishan, M.P., Gorakhpur











### Baal Mela Event by Amar Ujala

Date: 01-12-2023 Event: Baal Mela Event by Amar Ujala

Place: Gorakhpur Zoo Chief guest: Shri Ravi Kishan, M.P., Gorakhpur











# **Evaluation of Zoo by CZA Team**



# New Year Celebration Event by Amar Ujala

Date: 01-01-2024

Place: Gorakhpur Zoo





# Celebration of Republic Day, 2024

Date: 26-01-2024 Place: Gorakhpur Zoo







## Bird Watching on World Wetland Day

Date: 02-02-2024

Place: Gorakhpur Zoo











Date: 23-03-2024 Event: Rangoli Competition

Place: Gorakhpur Zoo







Date: 23-03-2024 Event: Slow Cycle Race Competition of Zoo Staff

Place: Gorakhpur Zoo



Date: 24-03-2024 Event: Tug of War Competition (Zoo Staff)

Place: Gorakhpur Zoo



Date: 24-03-2024 Event: Sketching Competition

Place: Gorakhpur Zoo













Date: 27-03-2024 Event: Face Painting Competition

Place: Gorakhpur Zoo





Date: 27-03-2024 Event: Closing Ceremony of 3rd Foundation Day

Place: Gorakhpur Zoo Chief guest: Shri Sanjay Kumar Srivastava, PCCF,

No. of Participants: Approx 300 Wildlife, U.P.



Date: 27-03-2024 Event: Closing Ceremony of 3rd Foundation Day

Place: Gorakhpur Zoo Chief guest: Shri Sanjay Kumar Srivastava, PCCF,

No. of Participants: Approx 300 Wildlife, U.P.



Mammal Management and