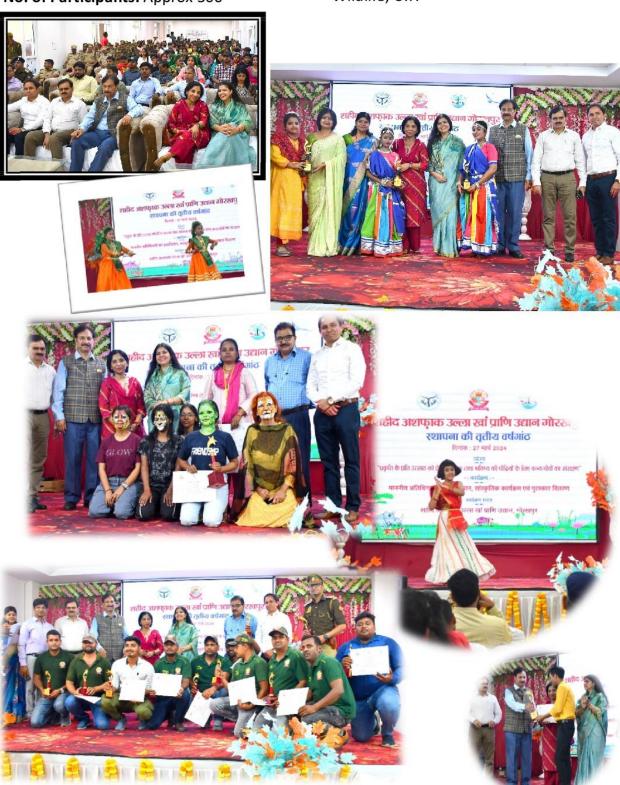

## 9. Capacity Building of Zoo Personnel

| SI. | Name and designation          | Subject             | Period of   | Name of the     |
|-----|-------------------------------|---------------------|-------------|-----------------|
| No. | of the zoo personnel          | matter of           | Training    | Institution     |
|     |                               | Training            |             | where the       |
|     |                               |                     |             | Training        |
|     |                               |                     |             | attended        |
| 1.  | Dr. Ravi Yadav, Veterinarian  |                     |             |                 |
| 2.  | Shri Vijay, Zoo Keeper        |                     |             |                 |
| 3.  | Shri Anoop Kumar Gautam, Zoo  |                     |             |                 |
|     | Keeper                        |                     |             |                 |
| 4.  | Shri Bhanu Pratap, Zoo Keeper |                     |             |                 |
| 5.  | Shri Mulayam, Zoo Keeper      |                     |             |                 |
| 6.  | Shri Rakesh Kumar, Zoo Keeper |                     |             |                 |
| 7.  | Shri Deep Chand, Zoo Keeper   |                     |             |                 |
| 8.  | Shri Abhishek Kumar,Zoo       |                     |             |                 |
|     | Keeper                        | Reptile and         |             |                 |
| 9.  | Shri Anil Kumar, Zoo Keeper   | Mammal<br>Wild Life | 03 Days     |                 |
| 10. | Shri Sunil Kumar,Zoo Keeper   | Management          | (27-03-2024 | Turtle Survival |
| 11. | Shri Neeraj, Zoo Keeper       | and Rescue          | To          | Alliance (TSA), |
| 12. | Shri Pradeep Kumar, Zoo       | Training            | 29-03-2024) | Lucknow, U.P.   |
| 12. | Keeper                        | Workshop            |             |                 |
| 13. | Shri Devendra Singh, Zoo      |                     |             |                 |
| 13. | Keeper                        |                     |             |                 |
| 14. | Shri Pushpendra Mishra, Zoo   |                     |             |                 |
| 17. | Keeper                        |                     |             |                 |
| 15. | Shri Ravi Pratap Singh, Zoo   |                     |             |                 |
| 13. | Keeper                        |                     |             |                 |
| 16. | Shri Shah Rukh, Zoo Keeper    |                     |             |                 |
| 17. | Shri Siddhant Raj Srivastava, |                     |             |                 |
| 17. | Zoo Keeper                    |                     |             |                 |