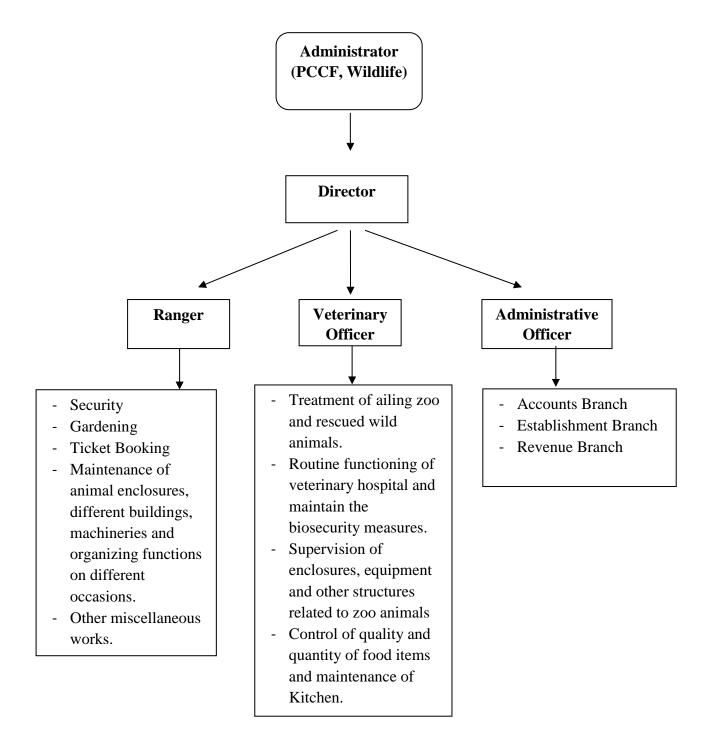

n who has ultimate control over the affairs of the zoos provided that \_\_\_\_\_\_

I. in the case of a firm or other association of individuals, any one of the individual partners or members thereof; or

II. in the case of a company, any director, manager, secretary or other officer, who is in-charge of and responsible to the company for the affairs of the zoo; or

III. In case of zoo owned or controlled by the Central Government or any State Government or Union Territory Administration or any Trust or Society funded by the Central Government or a State Government or a Union Territory Administration, the Secretary of the concerned Department of that Government, or as the case may be the Union Territory Administration, shall be deemed to be the Zoo Operator.

#### 7. Organizational Chart



### 8. Human Resources

### Manpower of the Zoo\*

| SI.  | Designation                         | Number of      | Names of the incumbent                                                                                                                                                                                                                                                                                        |
|------|-------------------------------------|----------------|---------------------------------------------------------------------------------------------------------------------------------------------------------------------------------------------------------------------------------------------------------------------------------------------------------------|
| No.  |