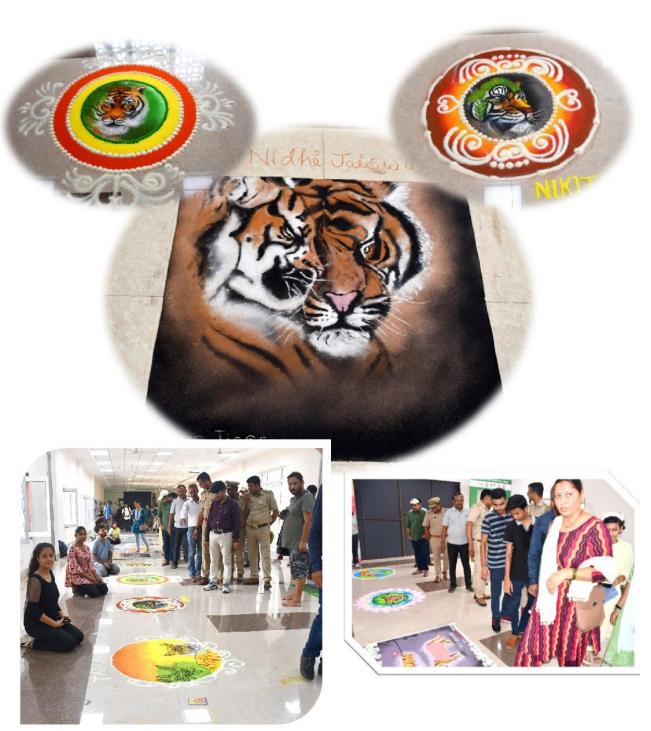

#### 5. Objective

Having appreciated and recognizing the responsibility of zoos in wildlife conservation, education, research and healthy educational recreation and to achieve the goals set by Central Zoo Authority, in National Zoo Policy, 1998, the future objectives of the **Shaheed Ashfaq Ullah Khan (S.A.U.K. for short) Zoological Park** being set up, at Gorakhpur, will be as under: -

- 1. To supplement and strengthen the national efforts in conservation of the rich biodiversity of the country particularly the local wild fauna.
- **2.** To support the conservation of endangered species through coordinated breeding programmes among the zoos, under ex-situ conditions and raise faunal stocks for rehabilitation in to the wild following proper rehabilitation programme, whenever and wherever, it is desired.
- **3.** To educate zoo visitors in particular and masses in general through education, awareness and outreach programmes to inculcate in them empathy and love for wild animals, spreading understanding and awareness about the need for conservation of nature for maintaining the ecological balance and ensuring man's own survival
- **4.** To provide opportunities for scientific studies/research useful for conservation in general and creation of data base for sharing between the agencies involved in in-situ and ex-situ conservation.
- **5.** To provide and avail opportunities to carry out research for veterinary requirement of wild animals.
- **6.** To collect and preserve specimen of dead animals for education in Universities and colleges in Zoology and vet. Sciences.
- **7.** To provide educational recreation to the stressed masses for their welfare and create a linkage between humans and their wild brethren.
- **8.** To function as rescue centre for orphaned and salvaged indigenous wild animals, and making them fit (if not too old and decrepit) for release in to the wild after restoring their health and following release and rehabilitation protocol.