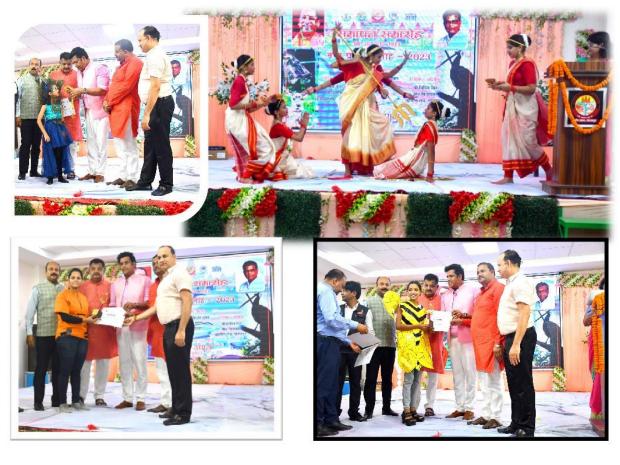

#### 5. Objective

Having appreciated and recognizing the responsibility of zoos in wildlife conservation, education, research and healthy educational recreation and to achieve the goals set by Central Zoo Authority, in National Zoo Policy, 1998, the future objectives of the **Shaheed Ashfaq Ullah Khan (S.A.U.K. for short) Zoological Park** being set up, at Gorakhpur, will be as under: -