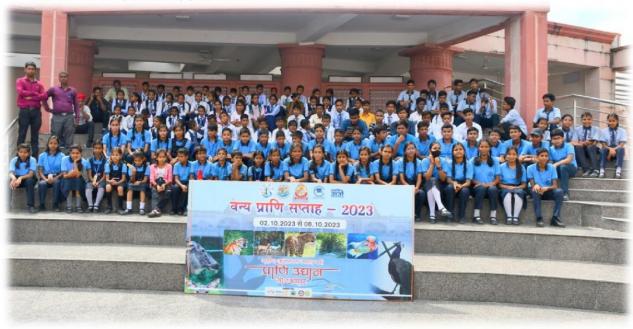

Naming ceremony of baby hippo by CWLW, Uttar Pradesh

**Event:** Naming ceremony of baby hippo "Maahi" by CWLW, Uttar Pradesh

Chief guest: Shri Anjani Kumar Acharya,









## **Unite For Big Cats**

Date: 16-09-2023 Event: Wildlife movie show

Place: Gorakhpur Zoo



## Swachhta Pakhwada



**Event:** Inaugration and Plantation



**Event:** Wildlife Movie Show

Date: 02-10-2023

Place: Gorakhpur Zoo

**Chief guest:** Dr. Manglesh Kumar Srivastava, Mayor,



Date: 03-10-2023 Event: Sculpture Making Competition

Place: Gorakhpur Zoo





**Date:** 04-10-2023 **Event:** Sketching Competition

Place: Gorakhpur Zoo



Date: 05-10-2023 Event: Painting & Drawing Competition

Place: Gorakhpur Zoo



















Date: 06-10-2023 Event: Educational Tour/Keeper's Talk

Place: Gorakhpur Zoo







Date: 07-10-2023 Event: Rangoli Competition







Date: 08-10-2023 Event: Fancy Dress & Face Painting Competition

Place: Gorakhpur Zoo















Date: 08-10-2023 Event: Closing Ceremony of Wildlife Week

Place: Gorakhpur Zoo Chief guest: Shri Ravi Kishan, M.P., Gorakhpur

No. of Participants: Approx 300 Special Guest: Shri Vipin Singh, MLA, Gorakhpur Rural

Shri Pradeep Shukla, MLA, Sahjanwa





Date: 08-10-2023 Event: Closing Ceremony of Wildlife Week

Place: Gorakhpur Zoo Chief guest: Shri Ravi Kishan, M.P., Gorakhpur

No. of Participants: Approx 300 Special Guest: Shri Vipin Singh, MLA, Gorakhpur Rural

Shri Pradeep Shukla, MLA, Sahjanwa





### Baal Mela Event by Amar Ujala

Date: 01-12-2023 Event: Baal Mela Event by Amar Ujala

Place: Gorakhpur Zoo Chief guest: Shri Rav