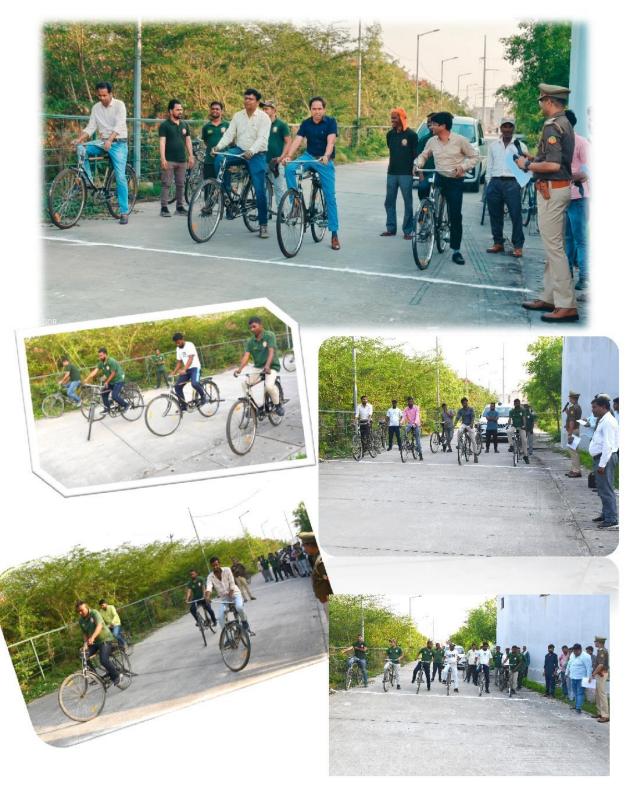

### Baal Mela Event by Amar Ujala

Date: 01-12-2023 Event: Baal Mela Event by Amar Ujala

Place: Gorakhpur Zoo Chief guest: Shri Ravi Kishan, M.P., Gorakhpur











### Baal Mela Event by Amar Ujala

Date: 01-12-2023 Event: Baal Mela Event by Amar Ujala

Place: Gorakhpur Zoo Chief guest: Shri Ravi Kishan, M.P., Gorakhpur











# **Evaluation of Zoo by CZA Team**



# New Year Celebration Event by Amar Ujala

Date: 01-01-2024

Place: Gorakhpur Zoo





# Celebration of Republic Day, 2024

Date: 26-01-2024 Place: Gorakhpur Zoo







## Bird Watching on World Wetland Day

Date: 02-02-2024

Place: Gorakhpur Zoo











Date: 23-03-2024 Event: Rangoli Competition

Place: Gorakhpur Zoo







Date: 23-03-2024 Event: Slow Cycle Race Competition of Zoo Staff

Place: Gorakhpur Zoo



Date: 24-03-2024 Event: Tug of War Competition (Zoo Staff)

Place: Gorakhpur Zoo



Date: 24-03-2024 Event: Sketching Competition

Place: Gorakhpur Zoo













Date: 27-03-2024 Event: Face Painting Competition

Place: Gorakhpur Zoo





Date: 27-03-2024 Event: Closing Ceremony of 3rd Foundation Day

Place: Gorakhpur Zoo Chief guest: Shri Sanjay Kumar Srivastava, PCCF,

No. of Participants: Approx 300 Wildlife, U.P.



Date: 27-03-2024 Event: Closing Ceremony of 3rd Foundation Day

Place: Gorakhpur Zoo Chief guest: Shri Sanjay Kumar Srivastava, PCCF,

No. of Participants: Approx 300 Wildlife, U.P.



Mammal Management and Rescue Workshop By TSA

Date: 28 & 29-03-2024

Place: Gorakhpur Zoo











#### 21. Seasonal special arrangements for upkeep of animals

#### • In Winter:

- >