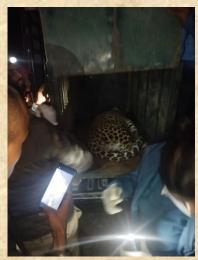

Significant development work was carried out in the Zoo and many welfare measures were taken for the Zoo staff during the year. The rescue team of DNP Gopalpur Zoo have effectively and scientifically rescued and rehabilitated different wild animals during the year. All the rescue operations were carried out with immense care and expert handling of animals.