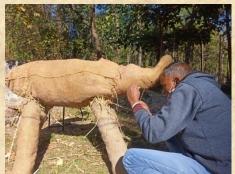

# **HUMAN RESOURCES**

| Sr.<br>No. | Designation          | Number of<br>Sanctioned<br>Posts | Names of the incumbent |
|------------|----------------------|----------------------------------|------------------------|
| 1.         | Zoo Director         | 1 Sh. Rahul M. Rohane,           |                        |
| 2.         | Range Forest Officer | 1                                | Sh. Darshan Kumar      |
| 3.         | Block Officer        | 2                                | Sh. Darshan Kumar      |
| ٥.         | Block Officer        | 4                                | Sh. Suminder Kapoor    |
| Stall A    |                      |                                  | Smt. Reetu Patial      |
|            | (R)                  |                                  | Sh. Suresh Thakur      |
|            |                      |                                  | Ku. Meena Kumari       |
|            |                      |                                  | Smt. Anjali Devi       |
| 4.         | Forest Guard         | 7                                | Sh. Raj Kumar          |
|            |                      |                                  | Sh. Kewal Krishan      |
|            |                      |                                  | Sh. Sandeep Kumar      |
| 200-1      |                      |                                  | Sh. Prabhat Singh      |
|            |                      |                                  | Sh. Vinod Kumar        |
|            |                      |                                  | Sh. Niranjan Singh.    |
| 5.         | Animal Attendant     | 3                                | Sh. Hari Singh.        |
| Stall A    |                      | SERVICE DESIGNATION              | Sh. Balbir Singh       |
|            | R To See See See     |                                  | Sh. Punnu Ram          |
| 6.         | Mali                 | 4                                | Sh. Suresh Kumar       |
|            |                      |                                  | Sh. Rikhi Ram          |
|            |                      |                                  | Smt. Taro Devi.        |
| 7.         | Forest Worker        | 2                                | Sh. Jagdish Chand      |
|            |                      |                                  | Sh. Sarwan Kumar       |
| 8.         | Chowkidar            | 1                                | Smt. Raksha Devi       |
|            |                      |                                  |                        |
| 1.         | Veterinary Doctor    | 1                                | Dr. Anshul Chandel     |
| 2.         | Zoo Biologist        | 1                                | Sh. Vishal Thakur      |