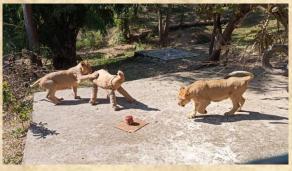

This year the Zoo has welcomed newly born Asiatic Lion Cubs in the month of November which has added to the Zoo attraction. The Zoo has also celebrated Wildlife week and World Wildlife Day for creating awareness among the public regarding wild animals.