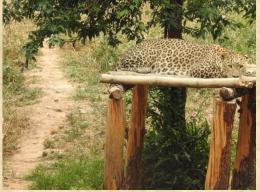

Significant development work was carried out in the Zoo and many welfare measures were taken for the Zoo staff during the year. The rescue team of DNP Gopalpur Zoo have effectively and scientifically rescued and rehabilitated different wild animals during the year. All the rescue operations were carried out with immense care and expert handling of animals.