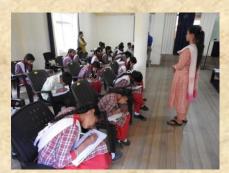

Dhauladhar Nature Park Gopalpur spreads over an area of 12.5 hectares and is housing 8 species of Mammals, 5 species of Pheasants, 3 species of Raptors, 5 species of Birds and 2 species of Reptiles in a natural type habitat. Rescued animals from various parts of Himachal Pradesh were also given equal care and treatment. Conservation Education is one of the main objectives of the Zoo. Hence Zoo organizes various educational activities to reach as many people as possible. As a part of Wildlife week celebration from 2<sup>nd</sup> to 8<sup>th</sup> October the Zoo conducted competitions like painting, essay writing and quiz for the school children.