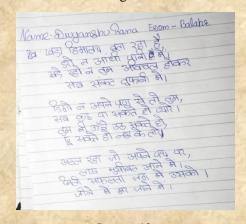

Dhauladhar Nature Park Gopalpur spreads over an area of 12.5 hectares and is housing 8 species of Mammals, 5 species of Pheasants, 3 species of Raptors, 5 species of Birds and 2 species of Reptiles in a natural type habitat. Rescued animals from various parts of Himachal Pradesh were also given equal care and treatment. Conservation Education is one of the main objectives of the Zoo. Hence Zoo organizes various educational activities to reach as many people as possible. As a part of Wildlife week celebration from 2<sup>nd</sup> to 8<sup>th</sup> October the Zoo conducted competitions like painting, essay writing and quiz for the school children.