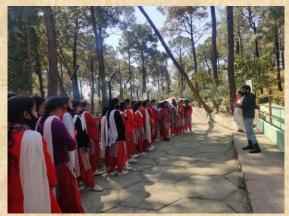

Dhauladhar Nature Park Gopalpur spreads over an area of 12.5 hectares and is housing 8 species of Mammals, 5 species of Pheasants, 3 species of Raptors, 5 species of Birds and 2 species of Reptiles in a natural type habitat. Rescued animals from various parts of Himachal Pradesh were also given equal care and treatment. Conservation Education is one of the main objectives of the Zoo. Hence Zoo organizes various educational activities to reach as many people as possible. As a part of Wildlife week celebration from 2<sup>nd</sup> to 8<sup>th</sup> October the Zoo conducted competitions like painting, essay writing and quiz for the school children.