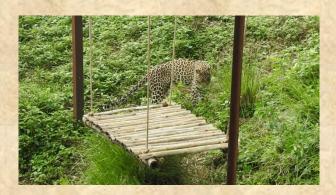

nging the wooden ball was covered like that. This was done to protect the rope while the Lions are playing with the wooden ball. This is quite an effective way to ensure the longevity of the rope.



Image 69



Image 70

Tree logs were installed in slant position with maximum height of around three meters. Sub-adults enjoyed climbing, sitting, scratching paws and rubbing the body.



Hanged tyre is one of the favorites of Lions especially sub-adults when it comes to leisure time pass.





Image 72



Image 73

Raised wooden platforms were installed along with the previously installed planks but with a bit more height.

# 2. Common Leopard



Image 74

Offering frozen meat led to engagement of animal for quite a long period. This activity is followed in this zoo only during summers.







Image 75 Image 76 A bamboo swing of low height was installed in the enclosure of Rita the Leopardess.



A wood log wrapped with coconut rope was installed in the enclosure of Rita the Leopardess.

Image 77

Raised resting/perching wooden platforms are best suited for Leopards to perch on and for scratching the paws.



Image 79





Image 80



Image 81



Image 82





Image 84



Image 85



Image 86



Image 87



Image 88



Image 89

Bamboo platforms installed under the tree canopy are always preferred by the Leopards.

## 3. Asiatic black bear

Providing bamboo shoots along with root portion is an activity of interest for Asiatic Black Bear. As it is impossible for the housed population to have access to such kind of objects, hence it is the responsibility of staff to make these o