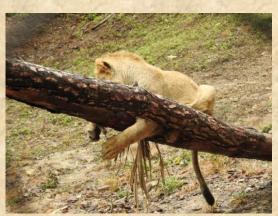

This year the Zoo has welcomed newly born Asiatic Lion Cubs in the month of November which has added to the Zoo attraction. The Zoo has also celebrated Wildlife week and World Wildlife Day for creating awareness among the public regarding wild animals.