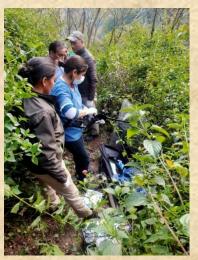

Significant development work was carried out in the Zoo and many welfare measures were taken for the Zoo staff during the year. The rescue team of DNP Gopalpur Zoo have effectively and scientifically rescued and rehabilitated different wild animals during the year. All the rescue operations were carried out with immense care and expert handling of animals.