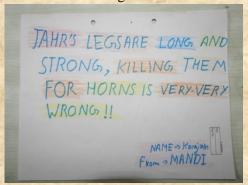

Dhauladhar Nature Park Gopalpur spreads over an area of 12.5 hectares and is housing 8 species of Mammals, 5 species of Pheasants, 3 species of Raptors, 5 species of Birds and 2 species of Reptiles in a natural type habitat. Rescued animals from various parts of Himachal Pradesh were also given equal care and treatment. Conservation Education is one of the main objectives of the Zoo. Hence Zoo organizes various educational activities to reach as many people as possible. As a part of Wildlife week celebration from 2<sup>nd</sup> to 8<sup>th</sup> October the Zoo conducted competitions like painting, essay writing and quiz for the school children.