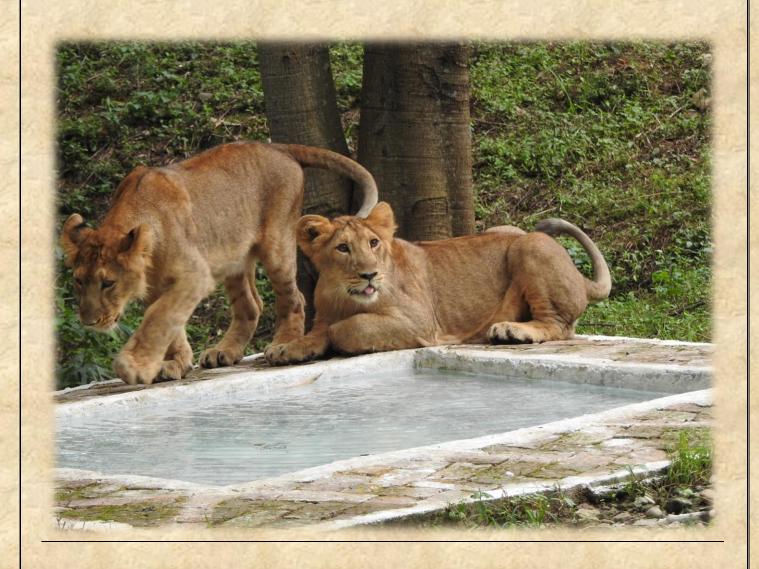

This year the Zoo has welcomed newly born Asiatic Lion Cubs in the month of November which has added to the Zoo attraction. The Zoo has also celebrated Wildlife week and World Wildlife Day for creating awareness among the public regarding wild animals.