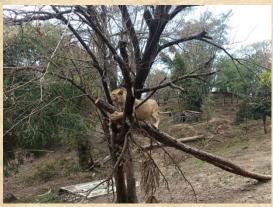

This year the Zoo has welcomed newly born Asiatic Lion Cubs in the month of November which has added to the Zoo attraction. The Zoo has also celebrated Wildlife week and World Wildlife Day for creating awareness among the public regarding wild animals.