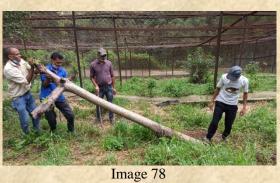

ng, sitting, scratching paws and rubbing the body.



Hanged tyre is one of the favorites of Lions especially sub-adults when it comes to leisure time pass.





Image 72



Image 73

Raised wooden platforms were installed along with the previously installed planks but with a bit more height.

# 2. Common Leopard



Image 74

Offering frozen meat led to engagement of animal for quite a long period. This activity is followed in this zoo only during summers.







Image 75 Image 76 A bamboo swing of low height was installed in the enclosure of Rita the Leopardess.



A wood log wrapped with coconut rope was installed in the enclosure of Rita the Leopardess.

Image 77

Raised resting/perching wooden platforms are best suited for Leopards to perch on and for scratching the paws.



Image 79





Image 80



Image 81



Image 82





Image 84



Image 85



Image 86



Image 87



Image 88



Image 89

Bamboo platforms installed under the tree canopy are always preferred by the Leopards.

## 3. Asiatic black bear

Providing bamboo shoots along with root portion is an activity of interest for Asiatic Black Bear. As it is impossible for the housed population to have access to such kind of objects, hence it is the responsibility of staff to make these objects available.



Image 90



Image 91

Asiatic Black Bears are fond of climbing trees. Hence, it is important to provide climbing facilities along with perching site on the top.

# 4. Barking Deer

A naturalistic U-shaped open roof hideout made up of bamboo, elephant grass and palm leaves with earthen ground.



Image 92