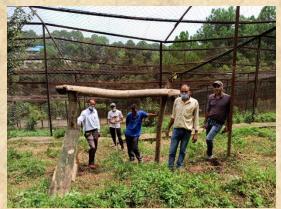

cratching paws and rubbing the body.



Hanged tyre is one of the favorites of Lions especially sub-adults when it comes to leisure time pass.





Image 72



Image 73

Raised wooden platforms were installed along with the previously installed planks but with a bit more height.

# 2. Common Leopard



Image 74

Offering frozen meat led to engagement of animal for quite a long period. This activity is followed in this zoo only during summers.







Image 75 Image 76 A bamboo swing of low height was installed in the enclosure of Rita the Leopardess.



A wood log wrapped with coconut rope was installed in the enclosure of Rita the Leopardess.

Image 77

Raised resting/perching wooden platforms are best suited for Leopards to perch on and for scratching the paws.



Image 79





Image 80



Image 81



Image 82





Image 84



Image 85



Image 86



Image 87



Image 88



Image 89

Bamboo platforms installed under the tree canopy are always preferred by the Leopards.

## 3. Asiatic black bear

Providing bamboo shoots along with root portion is an activity of interest for Asiatic Black Bear. As it is impossible for the housed population to have access to such kind of objects, hence it is the responsibility of staff to make these objects available.



Image 90



Image 91

Asiatic Black Bears are fond of climbing trees. Hence, it is important to provide climbing facilities along with perching site on the top.

# 4. Barking Deer

A naturalistic U-shaped open roof hideout made up of bamboo, elephant grass and palm leaves with earthen ground.



Image 92







Image 95



Im