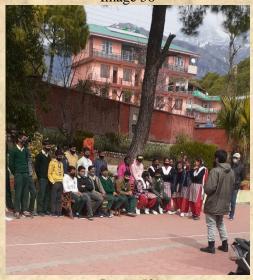

Dhauladhar Nature Park Gopalpur spreads over an area of 12.5 hectares and is housing 8 species of Mammals, 5 species of Pheasants, 3 species of Raptors, 5 species of Birds and 2 species of Reptiles in a natural type habitat. Rescued animals from various parts of Himachal Pradesh were also given equal care and treatment. Conservation Education is one of the main objectives of the Zoo. Hence Zoo organizes various educational activities to reach as many people as possible. As a part of Wildlife week celebration from 2<sup>nd</sup> to 8<sup>th</sup> October the Zoo conducted competitions like painting, essay writing and quiz for the school children.