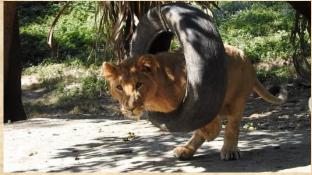

This year the Zoo has welcomed newly born Asiatic Lion Cubs in the month of November which has added to the Zoo attraction. The Zoo has also celebrated Wildlife week and World Wildlife Day for creating awareness among the public regarding wild animals.