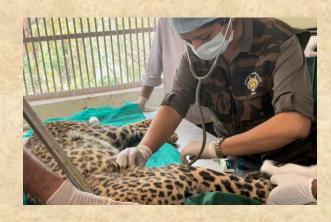

Significant development work was carried out in the Zoo and many welfare measures were taken for the Zoo staff during the year. The rescue team of DNP Gopalpur Zoo have effectively and scientifically rescued and rehabilitated different wild animals during the year. All the rescue operations were carried out with immense care and expert handling of animals.