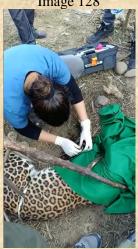

Significant development work was carried out in the Zoo and many welfare measures were taken for the Zoo staff during the year. The rescue team of DNP Gopalpur Zoo have effectively and scientifically rescued and rehabilitated different wild animals during the year. All the rescue operations were carried out with immense care and expert handling of animals.