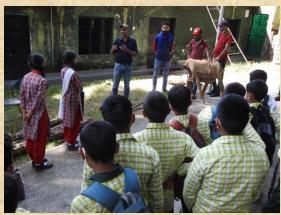

Dhauladhar Nature Park Gopalpur spreads over an area of 12.5 hectares and is housing 8 species of Mammals, 5 species of Pheasants, 3 species of Raptors, 5 species of Birds and 2 species of Reptiles in a natural type habitat. Rescued animals from various parts of Himachal Pradesh were also given equal care and treatment. Conservation Education is one of the main objectives of the Zoo. Hence Zoo organizes various educational activities to reach as many people as possible. As a part of Wildlife week celebration from 2<sup>nd</sup> to 8<sup>th</sup> October the Zoo conducted competitions like painting, essay writing and quiz for the school children.