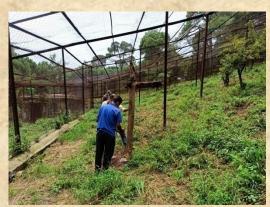

, sitting, scratching paws and rubbing the body.



Hanged tyre is one of the favorites of Lions especially sub-adults when it comes to leisure time pass.





Image 72



Image 73

Raised wooden platforms were installed along with the previously installed planks but with a bit more height.

# 2. Common Leopard



Image 74

Offering frozen meat led to engagement of animal for quite a long period. This activity is followed in this zoo only during summers.







Image 75 Image 76 A bamboo swing of low height was installed in the enclosure of Rita the Leopardess.



A wood log wrapped with coconut rope was installed in the enclosure of Rita the Leopardess.

Image 77

Raised resting/perching wooden platforms are best suited for Leopards to perch on and for scratching the paws.



Image 79





Image 80



Image 81



Image 82





Image 84



Image 85



Image 86



Image 87



Image 88



Image 89

Bamboo platforms installed under the tree canopy are always preferred by the Leopards.

## 3. Asiatic black bear

Providing bamboo shoots along with root portion is an activity of interest for Asiatic Black Bear. As it is impossible for the housed population to have access to such kind of objects, hence it is the responsibility of staff to make these objects available.



Image 90



Image 91

Asiatic Black Bears are fond of climbing trees. Hence, it is important to provide climbing facilities along with perching site on the top.

# 4. Barking Deer

A naturalistic U-shaped open roof hideout made up of bamboo, elephant grass and palm leaves with earthen ground.



Image 92







Im