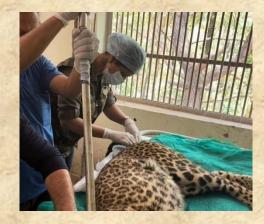

Significant development work was carried out in the Zoo and many welfare measures were taken for the Zoo staff during the year. The rescue team of DNP Gopalpur Zoo have effectively and scientifically rescued and rehabilitated different wild animals during the year. All the rescue operations were carried out with immense care and expert handling of animals.