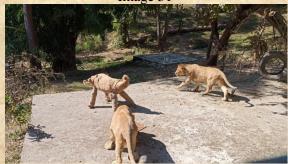

This year the Zoo has welcomed newly born Asiatic Lion Cubs in the month of November which has added to the Zoo attraction. The Zoo has also celebrated Wildlife week and World Wildlife Day for creating awareness among the public regarding wild animals.