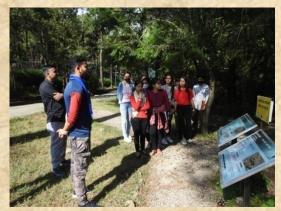

Dhauladhar Nature Park Gopalpur spreads over an area of 12.5 hectares and is housing 8 species of Mammals, 5 species of Pheasants, 3 species of Raptors, 5 species of Birds and 2 species of Reptiles in a natural type habitat. Rescued animals from various parts of Himachal Pradesh were also given equal care and treatment. Conservation Education is one of the main objectives of the Zoo. Hence Zoo organizes various educational activities to reach as many people as possible. As a part of Wildlife week celebration from 2<sup>nd</sup> to 8<sup>th</sup> October the Zoo conducted competitions like painting, essay writing and quiz for the school children.