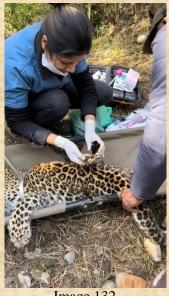

Significant development work was carried out in the Zoo and many welfare measures were taken for the Zoo staff during the year. The rescue team of DNP Gopalpur Zoo have effectively and scientifically rescued and rehabilitated different wild animals during the year. All the rescue operations were carried out with immense care and expert handling of animals.