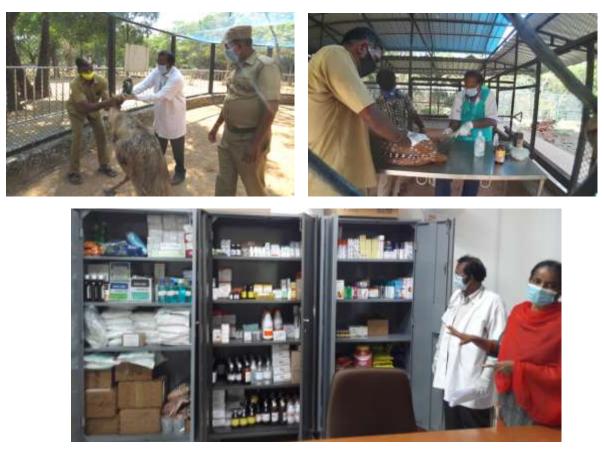

The 22 acre lush green zoo campus has mostly Birds, Primates, Deer's and other species of Eastern and Western Ghats of Tamil Nadu besides few avian exotics. Though the area of the Zoo is very small, the Zoo inmates have been housed with much space to visualise them safely. As per CZA suggestion, the Zoo, mostly prioritizes ex-situ conservation of lesser fauna of Tamil Nadu in the animal collection plan. The management has given importance to the zoo animal care round the year with a dedicated team. Proposal for establishment of Preliminary Veterinary Care centre was approved in the ZAT GBM for the Zoo and Government Order has been received. Works are ongoing and in few months, GCP Zoo will have its long awaited Veterinary Care Centre in the campus. At present, dedicated Veterinary Officer is deputed to the zoo from AAZP since April, who is taking care of Zoo animal and rescued animals veterinary care completely.

[Note; As per G.O(D).No.320, E&F Dept dated 11.12.2019 administrative sanction has been obtained for Establishment of Primary Veterinary Care Centre in Guindy Children's Park" from ZAT funds (which is above the sanctioned APO)]