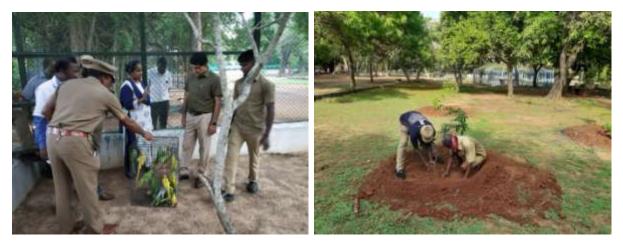

The temporary quarantine enclosure of the zoo has housed more than 300 Spotted Deer's during 2019. The Deers were captured from the different locations of Chennai city, owing to their exposure to urban threats and death. These Deer's have been captured safely without any casualty, housed in quarantine and have been relocated/rehabilitated into different suitable forest habitats of the State. On pilot basis, **10 Spotted Deer's** from temporary quarantine enclosure of GCP Zoo, Chennai has been relocated to Kalakkad Mundanthurai Tiger Reserve, Tirunelveli Dist successfully covering more than 700 kms. This effort by the Wildlife Warden, Zoo & Rescue team stands as **Longest and Successful Translocation of Spotted Deer in India** so far.