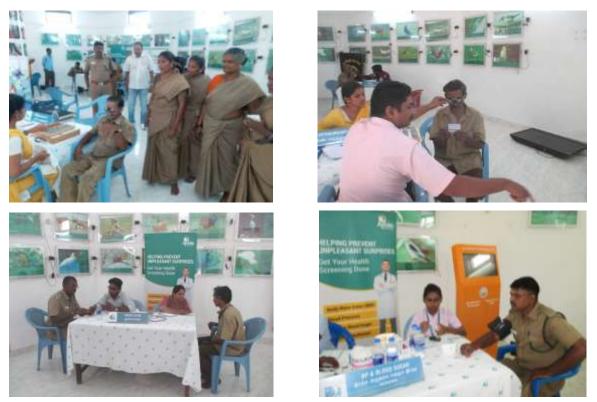

#### 11. Health Advisory Committee :

As such Health Advisory Committee is yet to be constituted for Guindy Children's Park. However, Wildlife Warden, Wildlife Biologist, Wildlife Veterinary Officer and Medical Doctors from Chennai keep meeting frequently and monitor measures for up keep of enclosure animals & measures for health care of zoo personnel from time to time.