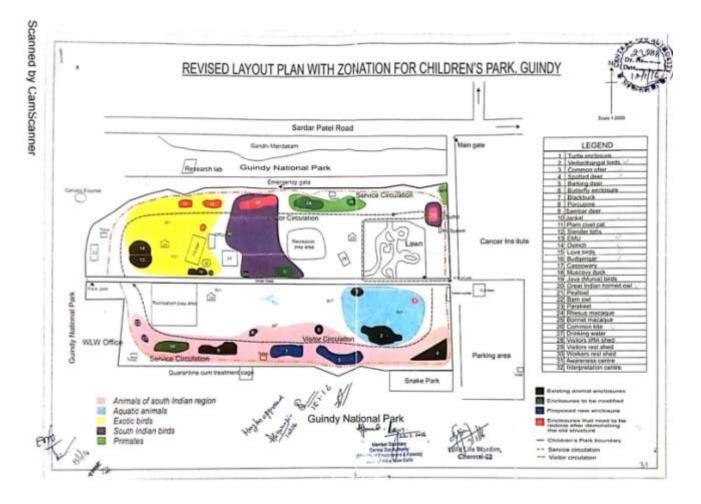

fforts for ensuring viable population of various species of smaller mammals, reptiles and birds in the zoo.
- 2. To educate and inspire zoo visitors on wildlife conservation, empathy for wild animals and appreciate ecological linkages.
- 3. To provide opportunities for ex-situ breeding of wild animals and build up their stock.
- 4. To promote zoo as a centre of conservation education by promoting series of visits, interpretation programmes and enhance awareness regarding ex-situ and in-situ conservation.
- 5. To provide opportunities for scientific observations, studies and creation of scientific database.
- 6. To cater as temporary rescue centre for orphaned, injured and rescued lesser animals in and around Chennai.

#### APPROVED LAYOUT PLAN WITH ZONATION FOR GUINDY CHILDREN'S PARK ZOO





# 6. <u>ABOUT US;</u>

| SI.<br>No. | Particulars                    | Information                         |
|------------|--------------------------------|-------------------------------------|
|            | Basic Infor                    | mation about the Zoo                |
| 1          | Name of the Zoo                | Guindy Children's Park              |
| 2          | Year of Establishment          | 1959                                |
| 3          | Address of the Zoo             | Guindy Children's Park,             |
|            |                                | Guindy National Park campus,        |
|            |                                | Sardar Patel road, Raj Bhavan Post, |
|            |                                | Chennai- 600 022.                   |