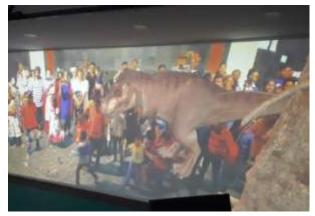

The year 2019-20 was a significant year for the innovative success and enrichment of the 2018-19 improved enclosures. With the guidance of APCCF & Director AAZP and in coordination with Chennai based Dream One Studio's, Wildlife Warden came out with **India's First Augmented Reality based Wildlife Animation Show** in the campus, which turned out to be a huge success. The Show was inaugurated during the Valedictory Function of Wildlife Week on 08.10.2019 by Hon,ble Minister of Forests & Hon,ble Minister of Fisheries in presence of Principal Secretary, E&F Dept and all Senior Officers. The Show was opened to public with a fee of Rs.50 to adults and Rs.15 to children on 25.12.2019 as per Govt Order. The show attracted whopping 29000 viewers earning revenue of more than 9.3 lakhs in 3 months before the Zoo was closed due to lockdown.