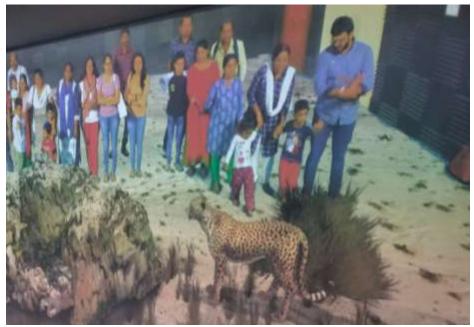

The year 2019-20 was a significant year for the innovative success and enrichment of the 2018-19 improved enclosures. With the guidance of APCCF & Director AAZP and in coordination with Chennai based Dream One Studio's, Wildlife Warden came out with **India's First Augmented Reality based Wildlife Animation Show** in the campus, which turned out to be a huge success. The Show was inaugurated during the Valedictory Function of Wildlife Week on 08.10.2019 by Hon,ble Minister of Forests & Hon,ble Minister of Fisheries in presence of Principal Secretary, E&F Dept and all Senior Officers. The Show was opened to public with a fee of Rs.50 to adults and Rs.15 to children on 25.12.2019 as per Govt Order. The show attracted whopping 29000 viewers earning revenue of more than 9.3 lakhs in 3 months before the Zoo was closed due to lockdown.