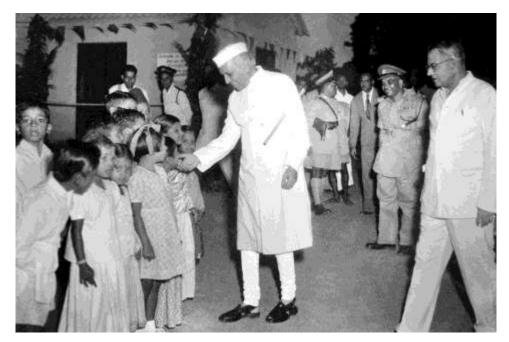

#### 2. <u>History of the Zoo</u>

Guindy National Park, a recognized zoo is situated in Mambalam – Guindy Taluk of Chennai District in the South - West part of Chennai City. Prior to 1958, the whole area was Guindy Park R.F and was under the control of Raj Bhavan. Later on, the then Governor of Tamil Nadu offered to relinquish about 400 ha of the Guindy Reserve Forest which was under the management of Raj Bhavan in order to reduce the cost of maintenance and to contribute to the public amenities. While accepting the proposal, the then Prime Minister Pandit Jawaharlal Nehru suggested that the area should be preserved and a small part of it should be developed into a Children's Park. He wished that the Children should play in a natural environment thus growing up in to individuals who appreciate nature. The area was notified Reserve Forest, relinquished area was taken over for management by Forest Department completely in the year 1958. A Children's Corner was developed as per the wish of the then Prime Minister **Pandit Jawaharlal Nehru** and it was **inaugurated** by him in 1959.

Children's Corner Inaguration Moment in 1959 - Photo from The Hindu Archives.

Today, Guindy Children's Park Zoo is one of the famous location for people of Chennai and tourists. It is a recognized zoo under the ambit of CZA and upgraded to Medium Category Zoo since Sep 2019 (mini zoo previously) and is maintained as an ex-situ conservation centre in natural wooded surroundings to provide a healthy atmosphere for children to play around, learn more about nature and wildlife, besides providing zoo education.