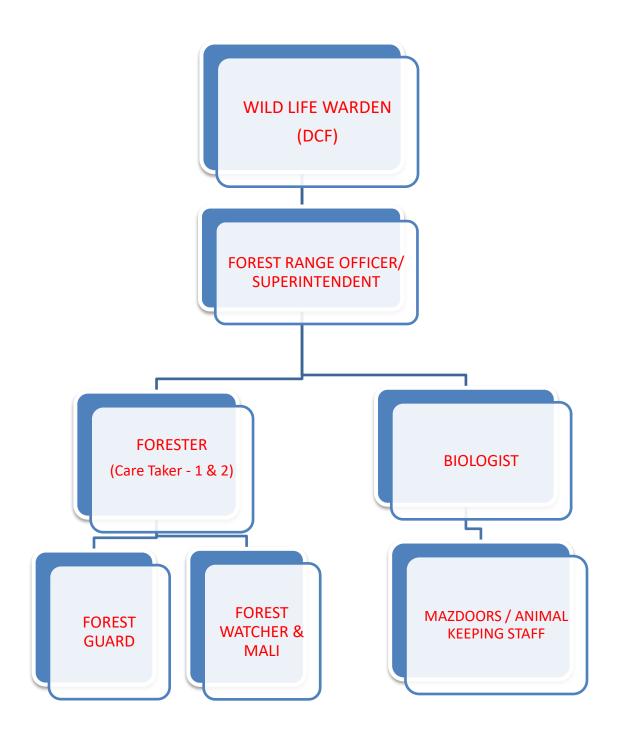

who has ultimate control over the affairs of the zoos provided that\_\_\_\_\_

*I.* in the case of a firm or other association of individuals, any one of the individual partners or members thereof; or

*II. in the case of a company, any director, manager, secretary or other officer, who is in-charge of and responsible to the company for the affairs of the zoo; or* 

III. In case of zoo owned or controlled by the Central Government or any State Government or Union Territory Administration or any Trust or Society funded by the Central Government or a State Government or a Union Territory Administration, the Secretary of the concerned Department of that Government, or as the case may be the Union Territory Administration, shall be deemed to be the Zoo Operator.

### 7. Organizational Chart



### 8. Human Resources

# Manpower of the Zoo

| Sl. | Designation                             | Number of        | Number of the |
|-----|-----------------------------------------|------------------|---------------|
| No. |                                         | Sanctioned Posts | incumbent     |
| 1.  | Wildlife Warden                         | 1                | 1             |
| 2.  | Zoo FRO / Superintendent                | 1                | 1             |
| 3.  | Biologist                               | 1                | 1             |
| 4.  | Forester / Care Taker                   | 2                | 2             |
| 7.  | Junior Assistant                        | 1                | 1             |
| 9.  | Forest Guard                            | 2                | 2