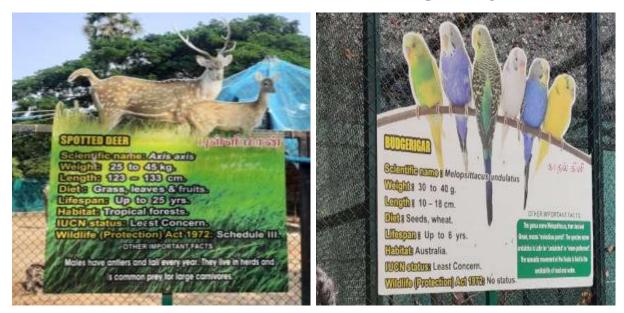

# **13. Daily Feed Schedule of animals:**

| Sl. | Species                           | Species Feed item         |        | Quantity |         |  |  |
|-----|-----------------------------------|---------------------------|--------|----------|---------|--|--|
| No. |                                   |                           | Winter | Summer   | fasting |  |  |
| 1-2 | Rhesus Macaque and Bonnet macaque |                           |        |          |         |  |  |
|     | Perishable                        | Banana                    | 4nos   | 4nos     |         |  |  |
|     |                                   | Guava                     | 1no    | 1no      |         |  |  |
|     |                                   | Bread                     | 4nos   | 4nos     |         |  |  |
|     |                                   | Carrot                    | 50gm   | 50gm     |         |  |  |
|     |                                   | Cabbage                   | 50gm   | 50gm     |         |  |  |
|     |                                   | Greens                    | 100gm  | 100gm    |         |  |  |
|     |                                   | Moosambi/<br>Orange/Mango | 1no    | 1no      |         |  |  |
|     |                                   | Green grapes              | 50gm   | 50gm     |         |  |  |
|     |                                   | Seasonal Fruits           | 50gm   | 50gm     |         |  |  |
|     | Non Perishable                    | Bengal gram               | 15gm   | 15gm     |         |  |  |
|     |                                   | Rice                      | 25gm   | 25gm     |         |  |  |
|     |                                   | Ground nut                | 25gm   | 25gm     |         |  |  |
|     |                                   | Soya bex                  | 20gm   | 20gm     |         |  |  |
|     |                                   | Honey                     | 10ml   | 10ml     |         |  |  |
|     |                                   | Egg                       | 1no    | 1no      |         |  |  |
| 3   | Common Langur                     |                           |        |          |         |  |  |
|     | Perishable                        | Banana                    | 4nos   | 4nos     |         |  |  |
|     |                                   | Guava                     | 1no    | 1no      |         |  |  |
|     |                                   | Bread                     | 4nos   | 4nos     |         |  |  |
|     |                                   | Carrot                    | 50gm   | 50gm     |         |  |  |
|     |                                   | Cabbage                   | 50gm   | 50gm     |         |  |  |
|     |                                   | Greens                    | 100gm  | 100gm    |         |  |  |
|     |                                   | Moosambi/<br>Orange/Mango | 1no    | 1no      |         |  |  |
|     |                                   | Green grapes              | 50gm   | 50gm     |         |  |  |
|     |                                   | Seasonal Fruits           | 50gm   | 50gm     |         |  |  |
|     | Non Perishable                    | Bengal gram               | 15gm   | 15gm     |         |  |  |
|     |                                   | Rice                      | 25gm   | 25gm     |         |  |  |
|     |                                   | Ground nut                | 25gm   | 25gm     |         |  |  |

|            | Perishable                                                        | Banana           | 4Nos     | 4Nos    |   |
|------------|-------------------------------------------------------------------|------------------|----------|---------|---|
|            |                                                                   | Tapioca          | 100gm    | 100gm   |   |
|            |                                                                   | Carrot           | 100gm    | 100gm   |   |
|            |                                                                   | Cabbage          | 100gm    | 100gm   |   |
|            | Non Perishable                                                    | Rice             | 100gm    | 100gm   |   |
|            |                                                                   | Ground nut       | 50gm     | 50gm    |   |
|            |                                                                   | Soyabex          | 20gm     | 20gm    |   |
| 13 - 14    | Peafowl and White Peafowl                                         | I                | <u> </u> |         |   |
|            | Perishable                                                        | Cabbage          | 25gm     | 25gm    |   |
|            |                                                                   | Greens           | 100gm    | 100gm   |   |
|            |                                                                   | Onion            | 100gm    | 100gm   |   |
|            | Non Perishable                                                    | Bengal gram      | 50gm     | 50gm    | 1 |
|            |                                                                   | Mixed grains     | 25gm     | 25gm    |   |
|            |                                                                   | Ground nut       | 50gm     | 50gm    |   |
|            |                                                                   | Paddy            | 100gm    | 100gm   |   |
|            |                                                                   | Green gram       | 25gm     | 25gm    |   |
|            |                                                                   | Broiler finisher | 200gm    | 200gm   |   |
|            |                                                                   | Garlic           | 10gm     | 10gm    |   |
|            |                                                                   | Shell grit       | 10gm     | 10gm    |   |
| 15 –<br>23 | (Vedanthangal Aquatic Birds E<br>Heron, Little Egret, Cattle Egre |                  |          |         |   |
|            |                                                                   | Fish             | 200gm    | 200gm   |   |
| 24         | Grey Pelican                                                      |                  |          |         |   |
|            |                                                                   | Fish             | 500gm    | 500gm   |   |
| 25         | Rosy pelican                                                      |                  |          |         |   |
|            |                                                                   | Fish             | 1.000Kg  | 1.000Kg |   |
| 26         | Common Indian kite                                                |                  |          |         |   |
|            |                                                                   | Beef             | 500gm    | 500gm   |   |
|            |                                                                   | Chicks           | 2 nos    | 2 nos   |   |
| 27-28      | Budgerigars/Munia                                                 |                  |          |         |   |
|            | Perishable                                                        | Greens           | 10gm     | 10gm    |   |
|            |                                                                   | Papaya           | 10gm     | 10gm    |   |
|            | Non Perishable                                                    | Bengal gram      | 5gm      | 5gm     |   |
|            |                                                                   | Mixed gram       | 10gm     | 10gm    |   |
|            |                                                                   | Thinai           | 10gm     | 10gm    |   |