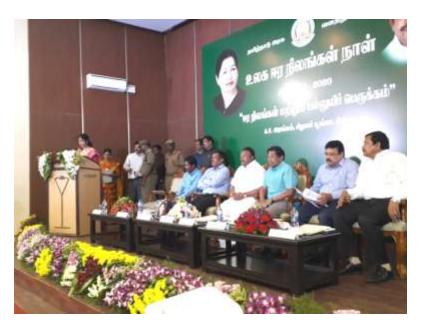

Guindy Children's Park had a **footfall of more than 8.22 lakh visitors** during the year including about 72000 children below 5 years. Annual visitor's numbers had a reduction owing to the zoo closure since March 2<sup>nd</sup> fortnight due to covid preventive lockdown. More than **68000** students from about 1050 schools have been part of basic zoo exposure programme in the GCP Zoo. Few programmes were conducted in co-ordination with Snake Park Trust under the "Captive to Wild" theme and with WWF India's Nature Education Programmes.