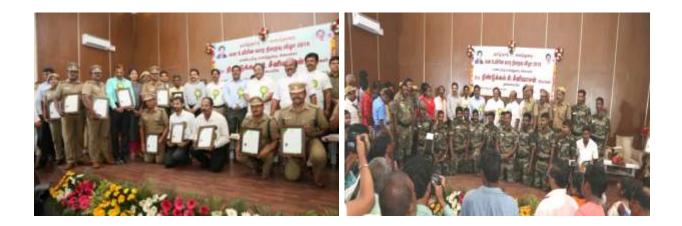

The year 2019-20 was a significant year for the innovative success and enrichment of the 2018-19 improved enclosures. With the guidance of APCCF & Director AAZP and in coordination with Chennai based Dream One Studio's, Wildlife Warden came out with **India's First Augmented Reality based Wildlife Animation Show** in the campus, which turned out to be a huge success. The Show was inaugurated during the Valedictory Function of Wildlife Week on 08.10.2019 by Hon,ble Minister of Forests & Hon,ble Minister of Fisheries in presence of Principal Secretary, E&F Dept and all Senior Officers. The Show was opened to public with a fee of Rs.50 to adults and Rs.15 to children on 25.12.2019 as per Govt Order. The show attracted whopping 29000 viewers earning revenue of more than 9.3 lakhs in 3 months before the Zoo was closed due to lockdown.

Guindy Children's Park had a **footfall of more than 8.22 lakh visitors** during the year including about 72000 children below 5 years. Annual visitor's numbers had a reduction owing to the zoo closure since March 2<sup>nd</sup> fortnight due to covid preventive lockdown. More than **68000** students from about 1050 schools have been part of basic zoo exposure programme in the GCP Zoo. Few programmes were conducted in co-ordination with Snake Park Trust under the "Captive to Wild" theme and with WWF India's Nature Education Programmes.