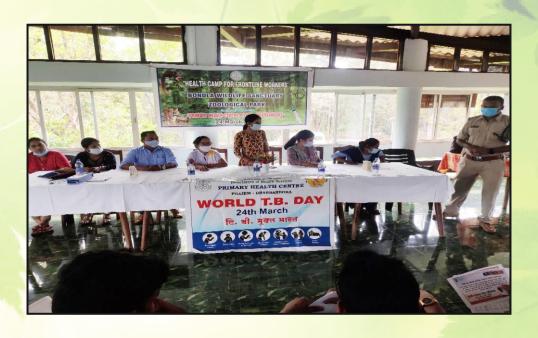

Bondla establishments have made more efforts to bring in a large numbers of students from schools and colleges from fringes for nature awareness and wildlife appreciation camps in the Zoo.

A structure pattern of vaccination and medication of the inmates has been put in places. Ambitious plans are on the anvil to repair and construct enclosures in the coming year, so that the importance of Bondla Zoo as a centre of Wildlife Education & Recreation as well as a prime tourist attraction in the state of Goa gives up few notches higher.