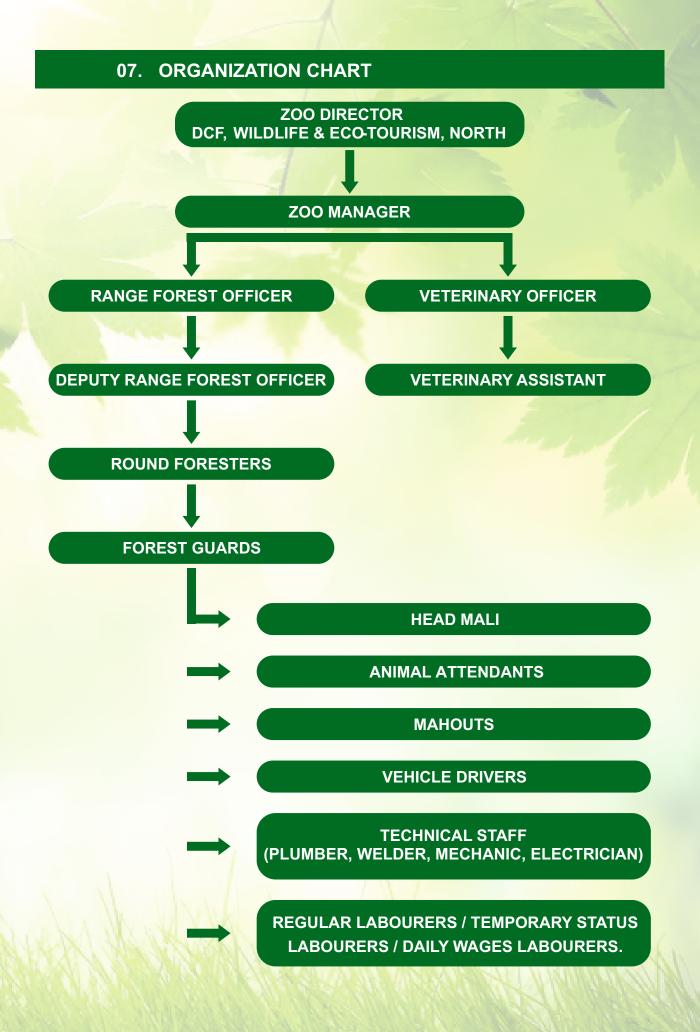

| Director/Dy. Conservator of<br>Forests, Wildlife & Eco-<br>Tourism (North) Division,<br>Panaji-Goa |  |  |  |
| 18. | Address of the Operator                        | Dy. Conservator of Forests,<br>Wildlife & Eco-Tourism (North)<br>Division , Panaji-Goa             |  |  |  |
| 19. | Contact details/ Phone number of Operator      | 0832-2229701 (Office)                                                                              |  |  |  |
| 20. | E-mail address of Operator                     | dcfwlnorth-forest.goa@nic.in                                                                       |  |  |  |
|     | <u> </u>                                       | , ,                                                                                                |  |  |  |



### 08. HUMAN RESOURCES

## **MANPOWER OF THE ZOO 2021-22**

| Sr.<br>No.  | Designation