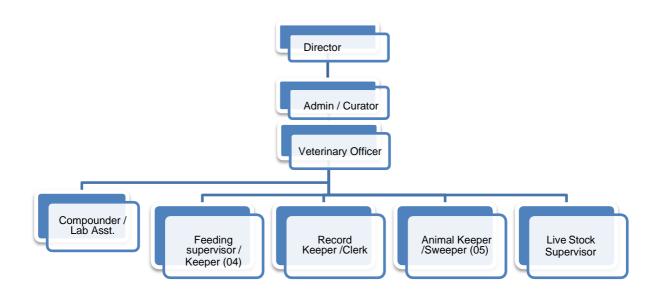

## 7. Organizational Chart of the Rescue Centre

8. Human Resources deployment for management of Rescue Centre (Officer incharge to Animal Keeper - Sanctioned posts, in-position and vacant posts)

| Sr. No. | Designation                 | Number of        | Names of the incumbent     |
|---------|-----------------------------|------------------|----------------------------|
|         |                             | Sanctioned Posts |                            |
| 1.      | Administrator / Curator     | 01               | Aniket Amte                |
| 2.      | Veterinary Officer          | 01               | Dr. Manisha Gutte          |
| 3.      | Lab Asst / Compounder       | 01               | Nitin Maynale              |
| 4.      | Live Stock Supervisor       | 01               | Vijay Meshram              |
| 5.      | Feeding Supervisor / Keeper | 04               | Vishal Madavi /            |
|         |                             |                  | Dasharat Paortet /         |
|         |                             |                  | Malesh Timma               |
| 6.      | Animal Keeper / Sweeper     | 05               | Mira Talandi / Lalsu Parsa |
|         |                             |                  | / Raju Majji / Kariya      |
|         |                             |                  | Gota / Sarita Talandi      |
| 7.      | Record Keeper               | 01               | Prafulla Pawar             |