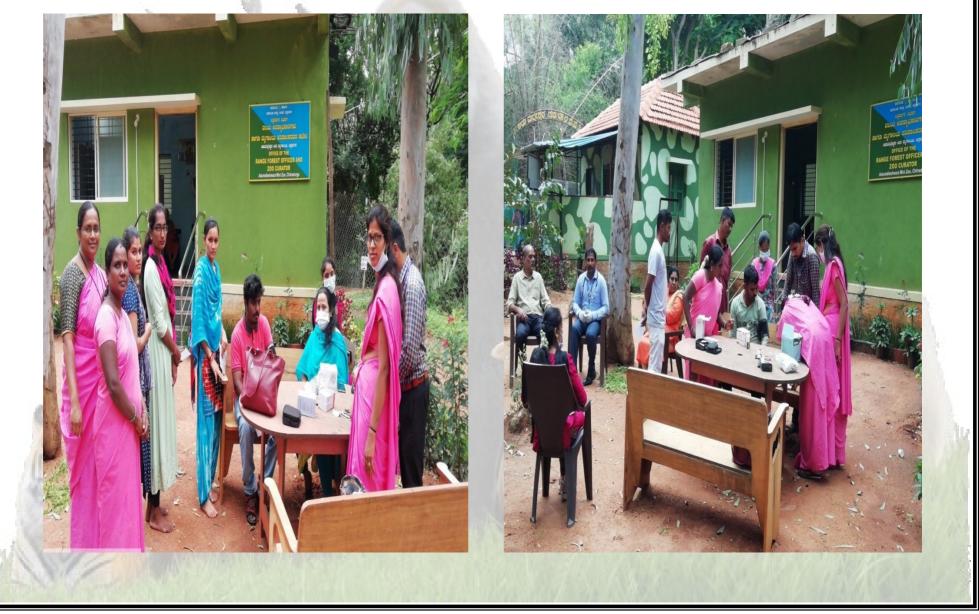

Blood Count, Antibodies of Rabie<br>Blast mycosis, Psittacosis, Trichinosis, C<br>scratch disease, Histoplasmosi |
| 3.     | Santosh Mallapur                                                                                                              | Beat Forester                  | 24.07.2023                | coccidiomycosis and other zoonotic diseas causing organisms not found.                                                    |
| 4.     | Outsourced<br>Employees- Office<br>Staffs, Animal<br>Keepers, Ticket<br>Collector, Sweepers<br>and other staffs-22<br>Members | - 494                          | 24.07.2023                | Next check-up will be conducted in July 2024                                                                              |

# **Health Check-up of employees**







# **CONSTRUCTION OF VISITORS PATHWAY**



# **INSTALLATION OF CHILDREN PLAYING ARTICLES**



#### **19. EDUCATION AND AWARENESS PROGRAMMES DURING THE YEAR:-**

Awareness:- 300 Children from rural schools visited Mini Zoo with their teachers; the Zoo in- charge gave details about the conservation of forest, wild animals, their habits their feeding pattern, also treatment for injured animals. Drawing Competition, Essay writing Competition was organized for the visiting Schools children.





• Celebration of Vanamahostava on 07-07-2023





• Celebration of Snake Day on 04-10-2023



• Celebration of Word Environment Day on 06.06.2023



• Visit of Wildlife PCCF to the Zoo





• Visit of Chitradurga District Commissioner to the zoo





Range Forest Officer giving information to train