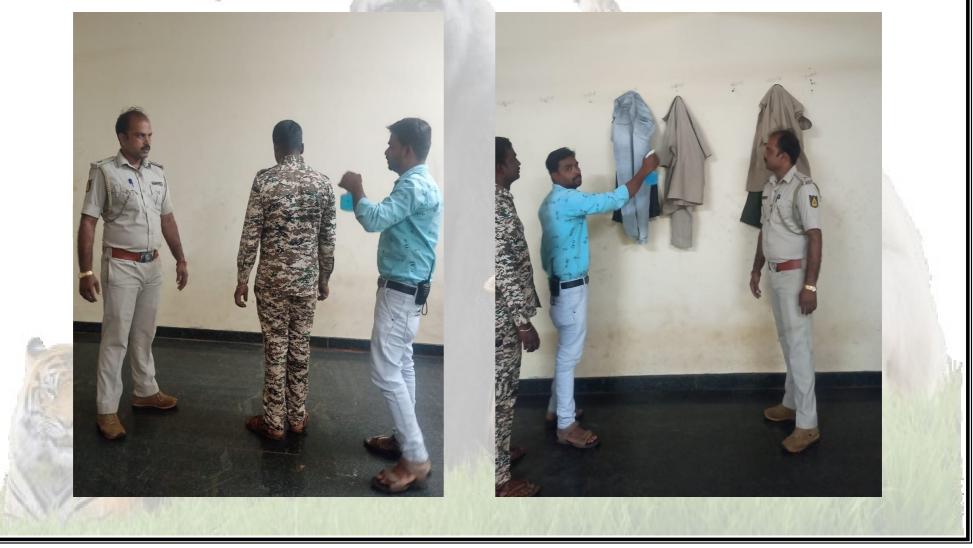

# SANITISING ANIMAL KEEPERS AND THEIR CLOTHS TO ENSURE ANIMAL KEEPERS HEALTH

Officers and Staff Pattern of Adumalleshwara Mini Zoo

**Executive Director /Deputy Conservator of Forest** 

**Range Forest Officer and Curator** 