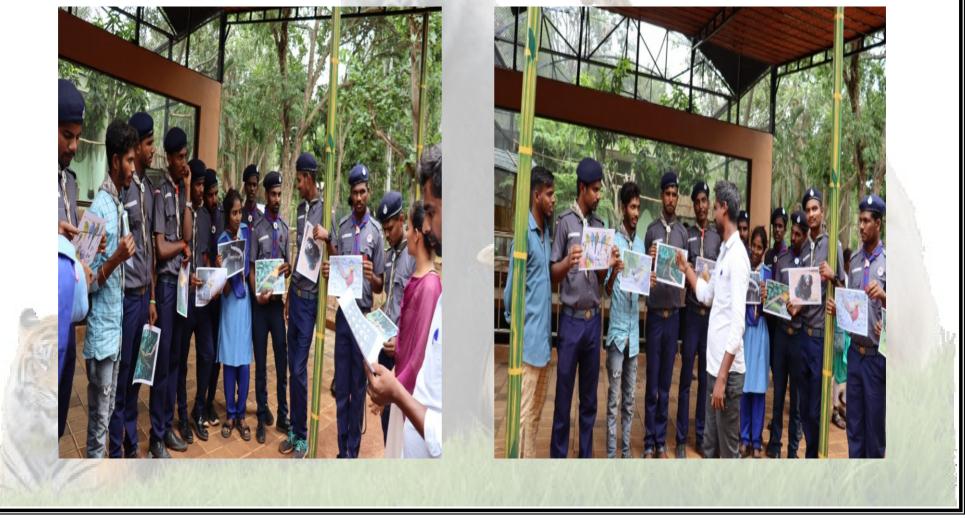

#### **19. EDUCATION AND AWARENESS PROGRAMMES DURING THE YEAR:-**

Awareness:- 300 Children from rural schools visited Mini Zoo with their teachers; the Zoo in- charge gave details about the conservation of forest, wild animals, their habits their feeding pattern, also treatment for injured animals. Drawing Competition, Essay writing Competition was organized for the visiting Schools children.

Range Forest Officer giving information to trainees