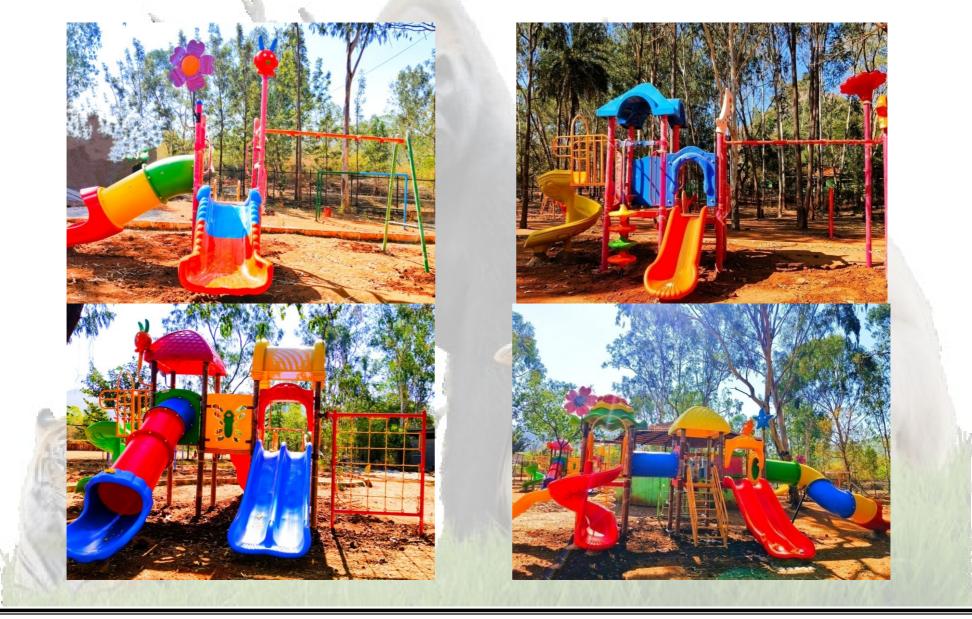

, Histoplasmosi |
| 3.     | Santosh Mallapur                                                                                                              | Beat Forester                  | 24.07.2023                | coccidiomycosis and other zoonotic diseas causing organisms not found.                                                    |
| 4.     | Outsourced<br>Employees- Office<br>Staffs, Animal<br>Keepers, Ticket<br>Collector, Sweepers<br>and other staffs-22<br>Members | - 494                          | 24.07.2023                | Next check-up will be conducted in July 2024                                                                              |

# **Health Check-up of employees**







# **CONSTRUCTION OF VISITORS PATHWAY**



# **INSTALLATION OF CHILDREN PLAYING ARTICLES**



#### **19. EDUCATION AND AWARENESS PROGRAMMES DURING THE YEAR:-**

Awareness:- 300 Children from rural schools visited Mini Zoo with their teachers; the Zoo in- charge gave details about the conservation of forest, wild animals, their habits their feeding pattern, also treatment for injured animals. Drawing Competition, Essay writing Competition was organized for the visiting Schools children.





• Celebration of Vanamahostava on 07-07-2023





• Celebration of Snake Day on 04-10-2023



• Celebration of Word Environment Day on 06.06.2023



• Visit of Wildlife PCCF to the Zoo





• Visit of Chitradurga District Commissioner to the zoo





Range Forest Officer giving information to trainees





### **20. SEASONAL SPECIAL ARRANGEMENTS FOR UPKEEP OF ANIMALS:-**

During summer season