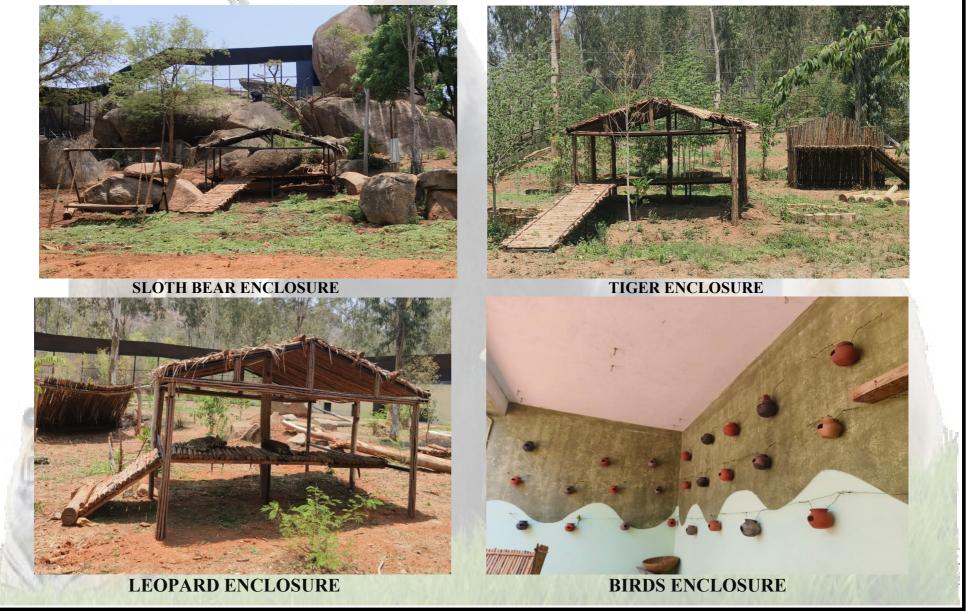

### **20. SEASONAL SPECIAL ARRANGEMENTS FOR UPKEEP OF ANIMALS:-**

During summer season all animal enclosures are provided with additional enrichments such as additional shades, disinfecting floor of enclosures, etc., to ensure that they are protected from hostile climatic conditions.

**Summer Days**: Animals are provided with extra portions of Fruits, Electro care powder and water sprinklers have been installed to keep the enclosures cool.

Winter Days: Extra shelters made of grass and screens are provided to keep the enclosures warm during winter season figures are shown below.