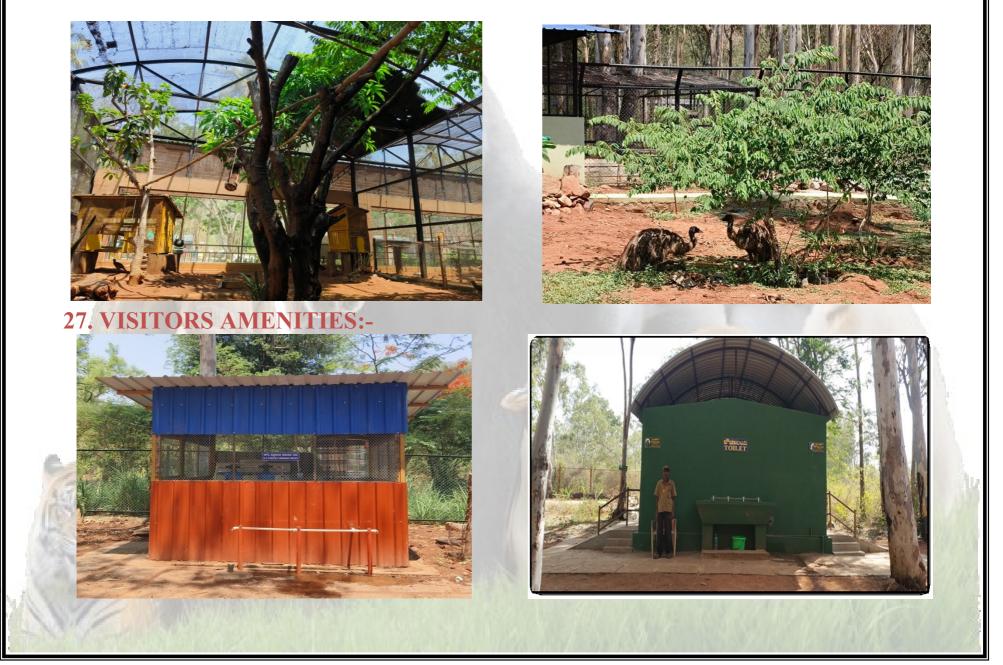

| 11    | Category of zoo                               | Mini                                                                               |
|-------|-----------------------------------------------|------------------------------------------------------------------------------------|
| 12    | Area (in Hectares)                            | 8.50Ha                                                                             |
| 13    | Number of visitors<br>[Financial year 2023-24 | Adult:1,23,580                                                                     |
|       | [I'manciai yeai 2023-24                       | Children :55,899                                                                   |
|       |                                               | Total Visitors:1,79,479                                                            |
| 14    | Visitors' Facilities Available in Zoo         | RO Drinking Water, Toilets, Playing area, Canteen, sitting benches, pergolas etc., |
| 15    | Weekly Closure Day of the Zoo                 | Tuesday.                                                                           |
| MANAC | <b>GEMENT PERSONNEL OF THE ZO</b>             | 0                                                                                  |
|       | Name with designation of the Officer          | Vasudeva. N                                                                        |
| 16    | in-charge                                     | Range Forest Officer and Curator                                                   |
|       | Name of the Veterinary Officer                | -                                                                                  |
| 6     | Name of the Curator                           | Vasudeva N                                                                         |
| ST IN | Name of the Biologist                         |                                                                                    |
| R     | Name of the Education Officer                 |                                                                                    |
| N.    | Name of the Compounder/Lab<br>Assistant       |                                                                                    |