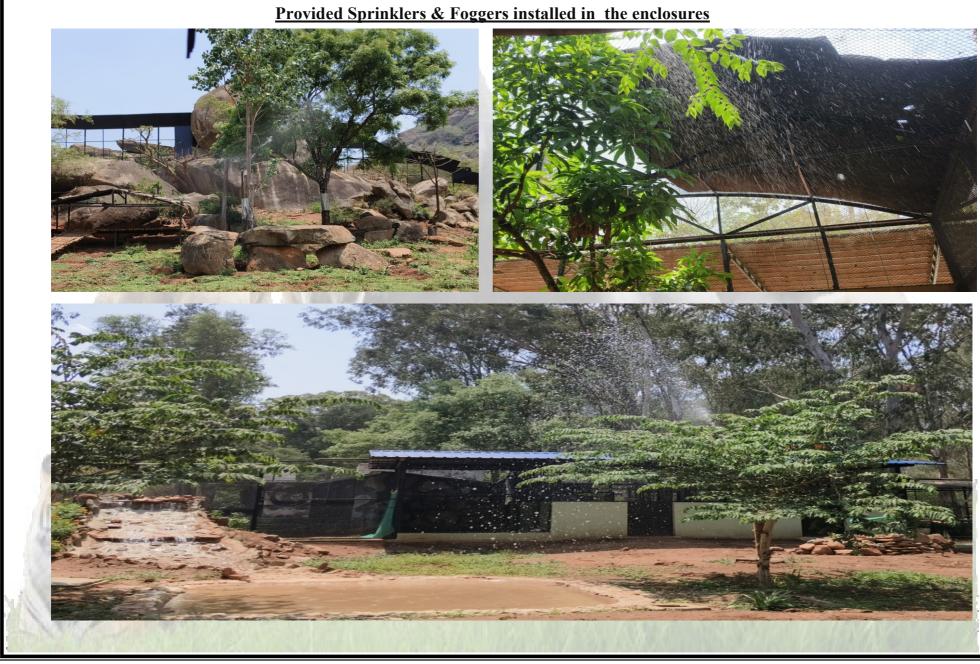

**Summer Days**: Animals are provided with extra portions of Fruits, Electro care powder and water sprinklers have been installed to keep the enclosures cool.

Winter Days: Extra shelters made of grass and screens are provided to keep the enclosures warm during winter season figures are shown below.