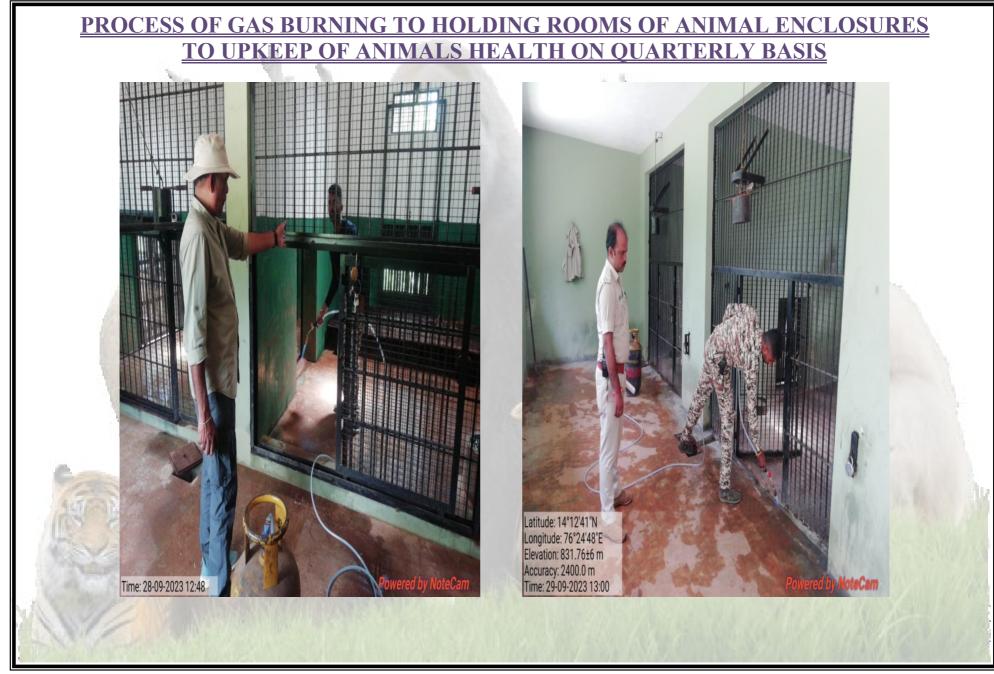

# **DEWORMING OF ANIMALS/BIRDS**

Providing disinfectant foot dips in front of all animal/birds enclosures

27/09/2023

16:4

**Anti-viral Spray to Animal Holding Rooms** 

42

Hun La