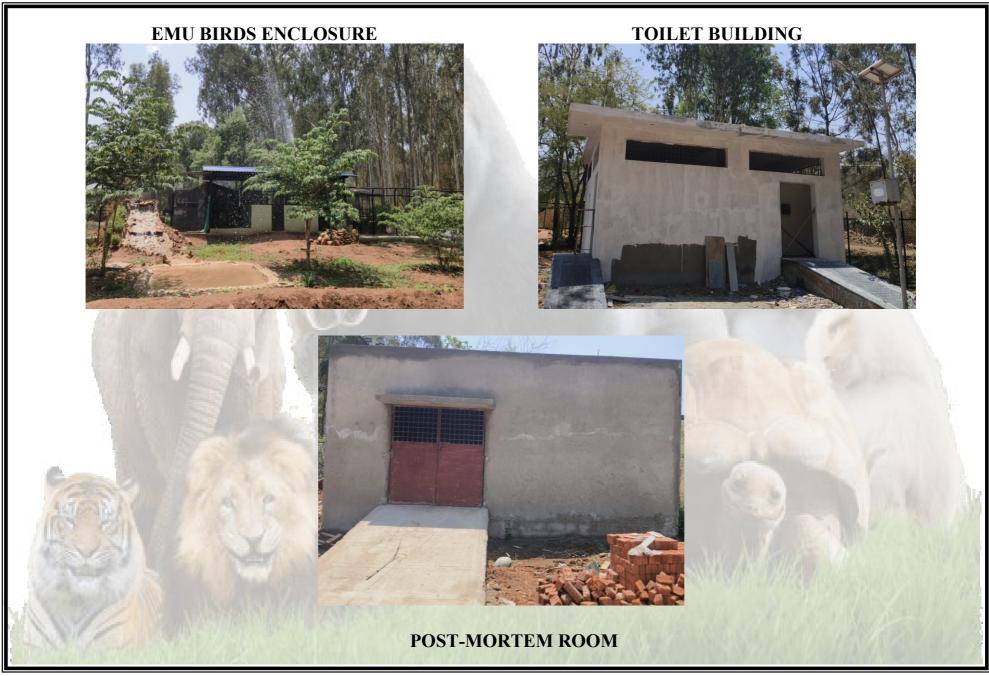

d Count, Antibodies of Rabie<br>Blast mycosis, Psittacosis, Trichinosis, C<br>scratch disease, Histoplasmosi |
| 3.     | Santosh Mallapur                                                                                                              | Beat Forester                  | 24.07.2023                | coccidiomycosis and other zoonotic diseas causing organisms not found.                                                    |
| 4.     | Outsourced<br>Employees- Office<br>Staffs, Animal<br>Keepers, Ticket<br>Collector, Sweepers<br>and other staffs-22<br>Members | - 494                          | 24.07.2023                | Next check-up will be conducted in July 2024                                                                              |

# **Health Check-up of employees**







# **CONSTRUCTION OF VISITORS PATHWAY**



# **INSTALLATION OF CHILDREN PLAYING ARTICLES**



#### **19. EDUCATION AND AWARENESS PROGRAMMES DURING THE YEAR:-**

Awareness:- 300 Children from rural schools visited Mini Zoo with their teachers; the Zoo in- charge gave details about the conservation of forest, wild animals, their habits their feeding pattern, also treatment for injured animals. Drawing Competition, Essay writing Competition was organized for the visiting Schools children.





• Celebration of Vanamahostava on 07-07-2023





• Celebration of Snake Day on 04-10-2023



• Celebration of Word Environment Day on 06.06.2023



• Visit of Wildlife PCCF to the Zoo





• Visit of Chitradurga District Commissioner to the zoo





Range Forest Officer giving information to trainees