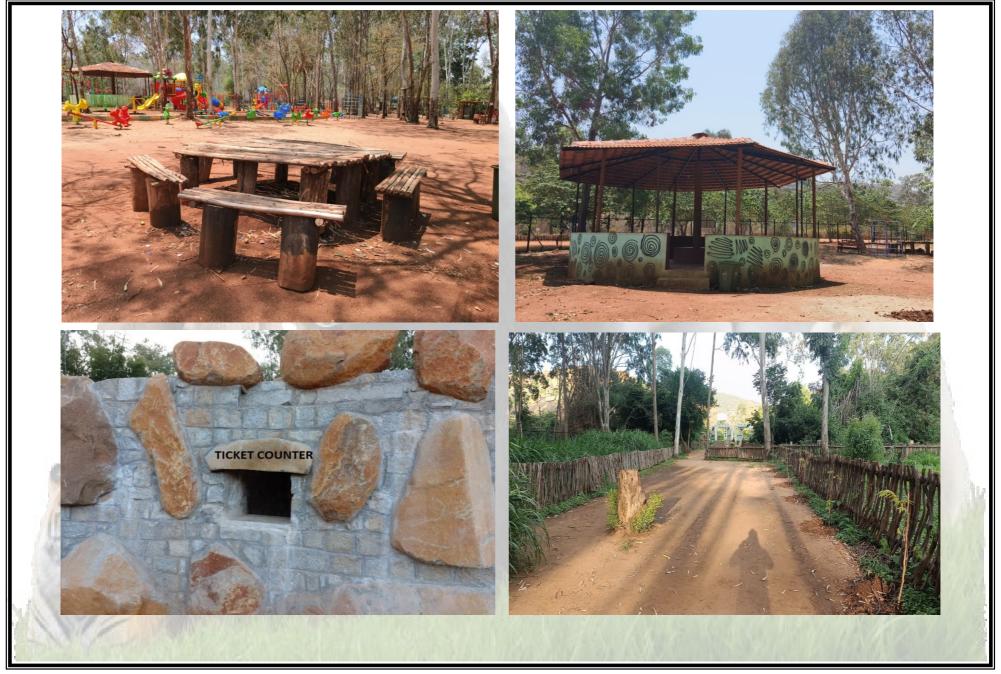

| 11    | Category of zoo                               | Mini                                                                               |
|-------|-----------------------------------------------|------------------------------------------------------------------------------------|
| 12    | Area (in Hectares)                            | 8.50Ha                                                                             |
| 13    | Number of visitors<br>[Financial year 2023-24 | Adult:1,23,580                                                                     |
|       | [I'manciai yeai 2023-24                       | Children :55,899                                                                   |
|       |                                               | Total Visitors:1,79,479                                                            |
| 14    | Visitors' Facilities Available in Zoo         | RO Drinking Water, Toilets, Playing area, Canteen, sitting benches, pergolas etc., |
| 15    | Weekly Closure Day of the Zoo                 | Tuesday.                                                                           |
| MANAC | <b>GEMENT PERSONNEL OF THE ZO</b>             | 0                                                                                  |
|       | Name with designation of the Officer          | Vasudeva. N                                                                        |
| 16    | in-charge                                     | Range Forest Officer and Curator                                                   |
|       | Name of the Veterinary Officer                | -                                                                                  |
| 6     | Name of the Curator                           | Vasudeva N                                                                         |
| ST IN | Name of the Biologist                         |                                                                                    |
| R     | Name of the Education Officer                 |                                                                                    |
| N.    | Name of the Compounder/Lab<br>Assistant       |                                                                                    |