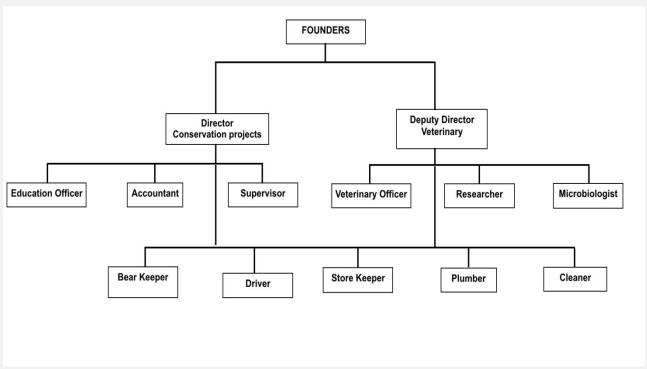

#### 7. ORGANIZATIONAL CHART OF THE RESCUE CENTRE

8. HUMAN RESOURCES DEPLOYMENT FOR MANAGEMENT OF RESCUE CENTRE (OFFICER IN-CHARGE TO ANIMAL KEEPER - SANCTIONED POSTS, IN-POSITION AND VACANT POSTS)

Human Resources of the Rescue Centre\*

| S.No. | Designation                   | Number of  | Names of the incumbent |
|-------|-------------------------------|------------|------------------------|
|       |                               | Sanctioned |                        |
|       |                               | Posts      |                        |
| 1     | Director Conservation Project | 1          | Baijuraj M.V.          |
| 2     | Deputy Director Veterinary    | 1          | Dr S llayaraja         |
|       | Services                      |            |                        |

| 3  | Veterinary Officer          | 4  | Dr. S. Ilayaraja, BVSc,<br>PGDWADM.                    |
|----|-----------------------------|----|--------------------------------------------------------|
|    |                             |    | Dr. Pooja Acharya, MVSc<br>Dr. Adhityan N.K ,BVSc & AH |
|    |                             |    | Dr. Lalit Jangid, BVSc & AIT                           |
| 4  | Curator                     | 1  | Baiju Raj M V                                          |
| 5  | Researcher                  | 1  | Srinu Srikanta Maharana                                |
| 6  | Para-vet                    | 1  | Kuldeep Pawar                                          |
| 7  | Senior Accountant           | 1  | Jamal Ahmad                                            |
| 8  | Senior Assistant Accountant | 1  | Rahul Dixit                                            |
| 9  | Assistant Accountant        | 1  | Suraj Kumar                                            |
| 10 | Education Officer           | 2  | Harendra Singh                                         |
|    |                             |    | Ruman Khan                                             |
| 11 | Communication Officer       | 1  | Shresatha Pachori                                      |
| 12 | Documentation Officer       | 1  | Mradul Pathak                                          |
| 13 | Senior Supervisor           | 1  | Svayambar Dutt Baloni                                  |
| 14 | Assistant Supervisor        | 1  | Baldev Singh                                           |
| 15 | Driver                      | 5  | Anuj Singh                                             |
|    |                             |    | Omkar Singh                                            |
|    |                             |    | RadheyShyam                                            |
|    |                             |    | Manoj Bansal                                           |
|    |                             |    | Rohtas                                                 |
| 16 | Bear Keeper                 | 21 | Bhuri Singh<br>Biltu Nath                              |
|    |                             |    | Chandrasekhar                                          |
|    |                             |    | Desharaj Singh                                         |
|    |                             |    | Dharmendra                                             |
|    |                             |    | Durgesh Prasad                                         |
|    |                             |    | Israfil Kalandar                                       |
|    |                             |    | Jagveer                                                |
|    |                             |    | Jayprakash<br>Karan Singh                              |
|    |                             |    | Mathura Prasad                                         |
|    |                             |    | Mohar Nath                                             |
|    |                             |    | Murari Lal I                                           |
|    |                             |    | Murari Lal II                                          |
|    |                             |    | Rakesh Kumar                                           |
|    |                             |    | Randheer<br>Satendra                                   |
|    |                             |    | Shivkumar Rai                                          |
|    |                             |    | Shyamveer                                              |
|    |                             |    | Veerpal Singh                                          |
|    |                             |    | Sunil                                                  |
| 17 | Rescue Coordinator          | 1  | Mradul Pathak                                          |
| 18 | Rescuer                     | 4  | Hatam                                                  |
|    |                             |    | Karamveer                                              |
|    |                             |    | Rishi                                                  |

|    |                     |   | Taj mohammad           |
|----|---------------------|---|------------------------|
| 19 | Store Keeper        | 2 | Ravi Kumar             |
|    |                     |   | Ram Vijay              |
| 20 | Fence Maintenance   | 2 | Gopal                  |
|    |                     |   | B Ravindra Reddy       |
| 21 | Bear kitchen Cook   | 3 | Ramkesh Chaurasia      |
|    |                     |   | Raju                   |
|    |                     |   | Shivraj                |
| 22 | Staff kitchen Cook  | 4 | Rakesh Kumar Chaurasia |
|    |                     |   | Triloki                |
|    |                     |   | Vikas Kumar            |
|    |                     |   | Shiv Nath              |
| 23 | Electrician         | 2 | Nem Singh              |
|    |                     |   | DineshPrasad           |
| 24 | Cleaner             | 2 | Balram Nath            |
|    |                     |   | Ram Nath               |
| 25 | Plumber             | 2 | Bhav Singh             |
|    |                     |   | Ghanshyam              |
| 26 | Ground Maintenance  | 3 | Pramod Singh           |
|    |                     |   | Uday Nath              |
|    |                     |   | Bhupendra Singh        |
| 27 | Security Supervisor | 1 | Bhuri Singh            |
| 28 | Welder              | 1 | Dal Chand              |
| 29 | Field Researcher    | 1 | Manoj Chaurasia        |
| 30 | Guard               | 3 | Manoj Kalandar         |
|    |                     |   | Jay Bhagwan            |
|    |                     |   | Bhartendra             |