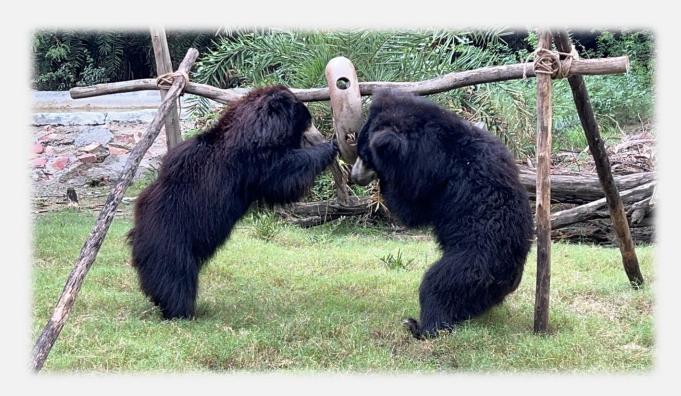

#### 2. HISTORY OF THE RESCUE CENTRE

The Agra Bear Rescue Facility was established by Wildlife SOS in 1999 in collaboration with the Uttar Pradesh Forest Department and currently houses 110 rescued sloth bears. Wildlife SOS had rescued more than 600 Dancing Bears from the streets of India. This center is today the largest center for the conservation, protection and rehabilitation of Sloth Bears in the world. Wildlife SOS has provided rehabilitation support and alternative livelihood support to more than 3000 tribal families from the Kalandar community (bear dancers) to eradicate this brutal practice of dancing bears across India.