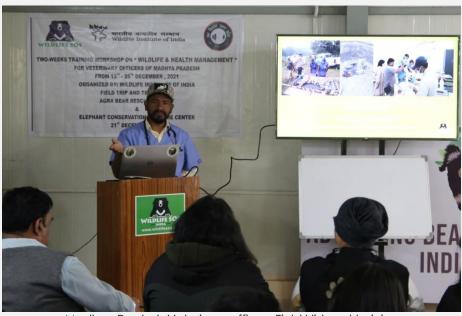

| 4  | Baijuraj M.V.<br>&<br>Dr Ilayaraja .S             | Training Course on Health Management of Captive Wild Animals | 27-11-2021                     | MP Forest officer<br>Trainee                                                  |
|----|---------------------------------------------------|--------------------------------------------------------------|--------------------------------|-------------------------------------------------------------------------------|
| 5  | Baijuraj M.V.<br>&<br>Dr Ilayaraja .S             | Training Course on Health Management of Captive Wild Animals | 21-12-2021                     | WII, MP Government<br>veterinary<br>Department                                |
| 6  | Shivam Rai                                        | Bird Walk                                                    | 10-02-2022                     | Kokila Van Kosi<br>Kalan, Mathura                                             |
| 7  | Shivam Rai                                        | Bird census walk with TNC & UPFD                             | 27-02-2022                     | SSBS Keetham                                                                  |
| 8  | Shrinu Srikanta<br>Maharana                       | Bird census walk with TNC & UPFD                             | 27-02-2022                     | Forest Department<br>Bulandshahr                                              |
| 9  | Baijuraj M.V.<br>Dr llayaraja S<br>Harendra Singh | Workshop and training on Management of captive animals       | 02-03-2022<br>To<br>03-03-2022 | Gorakhpur ZOO<br>keepers and Officers                                         |
| 10 | Shivam Rai                                        | Awareness talk on<br>Wildlife Day                            | 02-03-2022                     | Hindustan College of<br>Science and<br>Technology Mathura                     |
| 11 | Baijuraj M.V.<br>Dr Ilayaraja S<br>Harendra Singh | Workshop and training on Management of captive animals       | 07-03-2022<br>To<br>08-03-2022 | Gorakhpur ZOO<br>keepers and Officers                                         |
| 12 | Baijuraj M.V.<br>&<br>Dr Ilayaraja . S            | Field course-<br>Intervention in Wild<br>Animal health       | 28-03-2022                     | Veterinary professionals working in protected areas in India organised by WII |

Shaheed Ashfaq Ullah Khan Zoological Park Veterinary officer and Animal Keeper

Madhya Pradesh Veterinary officers Field Vist and training - organized by Wildlife Institute of India

Madhya Pradesh Veterinary officers Field Vist and training- organized by Wildlife Institute of India