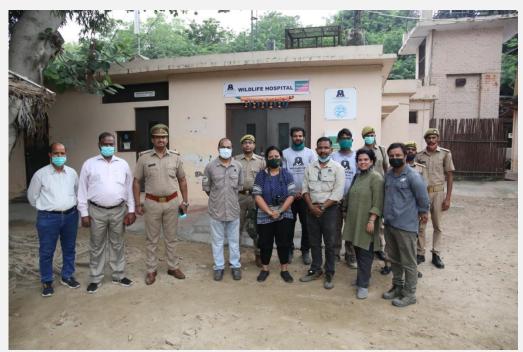

# 17. DEVELOPMENT WORKS CARRIED OUT IN THE RESCUE CENTRE DURING THE YEAR

| S.NO | Date       | Event                                                                                                                                                    | Participants |
|------|------------|----------------------------------------------------------------------------------------------------------------------------------------------------------|--------------|
| 1    | 1-07-2021  | Tree Plantation - Van Mahotsav at Soor Sarovar Bird<br>Sanctuary                                                                                         | 25           |
| 2    | 03-07-2021 | Tree Plantation - Van Mahotsav at Agra Bear Rescue facility                                                                                              | 20           |
| 3    | 29-08-2021 | Honourable DIGand Veterinary officer CZA Inspection Visit                                                                                                | 4            |
| 4    | 11-10-2021 | 35th SFS IC (2021-2023) Batch Dehradun                                                                                                                   | 35           |
| 5    | 12-11-2021 | Training Workshop for veterinary officer, Elephant keeper and Bear Keepers of National Zoological Park, New Delhi                                        | 5            |
| 6    | 27-11-2021 | Madhya Pradesh Veterinary officers Field Vist and training- organized by Wildlife Institute of India                                                     | 25           |
| 7    | 28-11-2021 | Training Workshop for veterinary officer, Educators and Zoo maintenance Head of Nehru Zoological Park, New Delhi                                         | 4            |
| 8    | 10-02-2022 | Honourable Judges of Agra visited                                                                                                                        | 50           |
| 9    | 2-03-2022  | Training workshop for ZOO Keepers, Veterinary officers and Administrative Officers of Shaheed Ashfaq Ullah Khan Zoological Park Gorakhpur. Uttar Pradesh | 10           |
| 10   | 5-03-2022  | Honourable PCCF & CWLW Tamil Nadu visited                                                                                                                | 1            |
| 11   | 7-03-2022  | Training workshop for ZOO Keepers, Veterinary officers and Administrative Officers of Shaheed Ashfaq Ullah Khan Zoological Park Gorakhpur. Uttar Pradesh | 9            |
| 12   | 9-03-2022  | Curator, Vet and Zoo keepers visit from Babasaheb<br>Thakre International Zoological Park, Nagpur                                                        | 5            |

## 18. IMPORTANT EVENTS AND HAPPENINGS

DIG and Veterinary Officer- CZA Inspection Visit

Honourable PCCF & CWLW Tamil Nadu

National Zoological Park New Delhi Veterinary officer and Animal Keeper

Curator, Vet and Zoo keepers from Balasaheb Thakre International Zoological Park, Nagpur