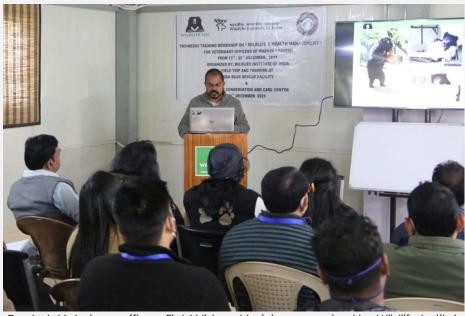

| 4  | Baijuraj M.V.<br>&<br>Dr Ilayaraja .S             | Training Course on Health Management of Captive Wild Animals | 27-11-2021                     | MP Forest officer<br>Trainee                                                  |
|----|---------------------------------------------------|--------------------------------------------------------------|--------------------------------|-------------------------------------------------------------------------------|
| 5  | Baijuraj M.V.<br>&<br>Dr Ilayaraja .S             | Training Course on Health Management of Captive Wild Animals | 21-12-2021                     | WII, MP Government<br>veterinary<br>Department                                |
| 6  | Shivam Rai                                        | Bird Walk                                                    | 10-02-2022                     | Kokila Van Kosi<br>Kalan, Mathura                                             |
| 7  | Shivam Rai                                        | Bird census walk with TNC & UPFD                             | 27-02-2022                     | SSBS Keetham                                                                  |
| 8  | Shrinu Srikanta<br>Maharana                       | Bird census walk with TNC & UPFD                             | 27-02-2022                     | Forest Department<br>Bulandshahr                                              |
| 9  | Baijuraj M.V.<br>Dr llayaraja S<br>Harendra Singh | Workshop and training on Management of captive animals       | 02-03-2022<br>To<br>03-03-2022 | Gorakhpur ZOO<br>keepers and Officers                                         |
| 10 | Shivam Rai                                        | Awareness talk on<br>Wildlife Day                            | 02-03-2022                     | Hindustan College of<br>Science and<br>Technology Mathura                     |
| 11 | Baijuraj M.V.<br>Dr Ilayaraja S<br>Harendra Singh | Workshop and training on Management of captive animals       | 07-03-2022<br>To<br>08-03-2022 | Gorakhpur ZOO<br>keepers and Officers                                         |
| 12 | Baijuraj M.V.<br>&<br>Dr Ilayaraja . S            | Field course-<br>Intervention in Wild<br>Animal health       | 28-03-2022                     | Veterinary professionals working in protected areas in India organised by WII |

Shaheed Ashfaq Ullah Khan Zoological Park Veterinary officer and Animal Keeper

Madhya Pradesh Veterinary officers Field Vist and training - organized by Wildlife Institute of India

Madhya Pradesh Veterinary officers Field Vist and training- organized by Wildlife Institute of India