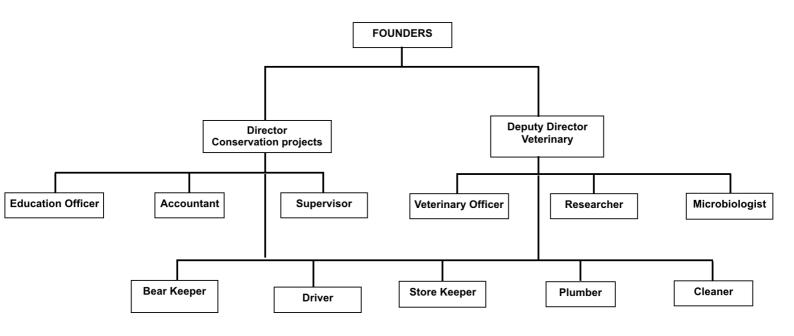

## **Organizational Chart of the Rescue Centre**

Human Resources deployment for management of Rescue Centre (Officer incharge to Animal Keeper - Sanctioned posts, in-position and vacant posts)

#### Human Resources of the Rescue Centre

| S.No. | Designation                         | Number of<br>Sanctioned<br>Posts | Names of the incumbent                                           |
|-------|-------------------------------------|----------------------------------|------------------------------------------------------------------|
| 1.    | Director Conservation Project       | 1                                | Baijuraj M V                                                     |
| 2.    | Deputy Director Veterinary Services | 1                                | Dr Ilayaraja S                                                   |
| 3.    | Senior Veterinary Officer           | 1                                | Dr Yaduraj Khadpekar                                             |
| 4.    | Veterinary Officer                  | 4                                | Dr Preetam<br>Dr Pooja<br>Dr Prajakta<br>Dr Shivani              |
| 5.    | Paravet                             | 1                                | Kuldeep Pawar                                                    |
| 6.    | Researcher                          | 1                                | Srinu Srikanta Maharana                                          |
| 7.    | Curator                             | 1                                | Baiju Raj M V                                                    |
| 8.    | Senior Accountant                   | 1                                | Jamal Ahmad                                                      |
| 9.    | Senior Assistant Accountant         | 1                                | Rahul Dixit                                                      |
| 10.   | Assistant Accountant                | 1                                | Suraj Kumar                                                      |
| 11.   | Education Officer                   | 5                                | Harendra Singh<br>Shivam Rai<br>Ruman Khan<br>Rishik Dutta Gupta |
| 12.   | Communication Officer               | 1                                | Shresatha Pachori                                                |
| 13.   | Wildlife Photographer               | 1                                | Mradul Pathak                                                    |
| 14.   | Senior Supervisor                   | 2                                | Svayambar Dutt Baloni<br>Baldev Singh (Extension)                |