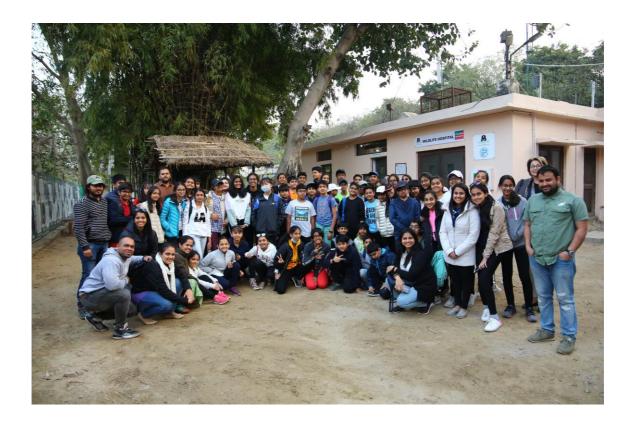

### Development Works carried out in the Rescue Centre during the year

| <u>S.NO</u> | <u>Date</u>                    | Event                                                                                                                                                                                                                        | Participants |
|-------------|--------------------------------|------------------------------------------------------------------------------------------------------------------------------------------------------------------------------------------------------------------------------|--------------|
| 1.          | 1 <sup>st</sup> July, 2019     | Tree Plantation for Van Mahotsav at<br>Kheetam                                                                                                                                                                               | 45           |
| 2.          | 3 <sup>rd</sup> July, 2019     | Plantation in ABRF                                                                                                                                                                                                           | 27           |
| 3.          | 9th August, 2019               | WII organized training for Veterinary of-<br>ficers of Uttarakhand state. by Dr Ilaya-<br>raja and Baiju Raj M. V.<br>Management of rescued bears needing<br>life time care upkeep and husbandry @<br>ABRF.                  | 41           |
| 4.          | 7 <sup>th</sup> October, 2019  | Wildlife Week Celebration                                                                                                                                                                                                    | 142          |
| 5.          | 16 <sup>th</sup> October 2019  | Educational visit for the students of TERI<br>School of Advanced Studies                                                                                                                                                     | 25           |
| 6.          | 20 <sup>th</sup> October 2019  | Educational visit from The Millennium<br>School, Lucknow                                                                                                                                                                     | 37           |
| 7.          | 15 <sup>th</sup> November 2019 | Welfare consideration in wildlife inter-<br>vention. Lecture for Post graduate di-<br>ploma course in Advance Wildlife Man-<br>agement @WII for 20 Officers trainees<br>from overseas and different parts of the<br>country. | 20           |
| 8.          | 30 <sup>th</sup> November 2019 | Workshop on snake identification and<br>handling techniques for Frontline Forest<br>officers of Van Vihar National Park, Bho-<br>pal.                                                                                        | 35           |
| 9.          | 12th December, 2019            | Zoo Keepers Visit accompanied by DCF attended by Dr. Ilayaraja                                                                                                                                                               | 40           |
| 10.         | 19 <sup>th</sup> January, 2020 | IFS group from Forest Academy training by Baiju Raj M. V.                                                                                                                                                                    | 37           |
| 11.         | 22 <sup>nd</sup> January 2020  | Lecture on Welfare concerns with re-<br>spect to rescued animals for the faculty<br>members of Bihar Veterinary College (Bi-<br>har Animals Sciences University) and                                                         | 12           |

|     |                                |                                                                                                                                                                                                                                                    | []  |
|-----|--------------------------------|----------------------------------------------------------------------------------------------------------------------------------------------------------------------------------------------------------------------------------------------------|-----|
|     |                                | veterinary officers of Bihar Forest depart-<br>ment organized by WII @ WII.                                                                                                                                                                        |     |
| 12. | 2 <sup>nd</sup> February, 2020 | World Wetland Day, bird Festival partici-<br>pated by Wildlife SOS at Sur Sarovar Bird<br>Sanctuary                                                                                                                                                | 132 |
| 13. | 4 <sup>th</sup> February 2020  | Interaction and presentation for the of-<br>ficer trainees of Post graduate diploma<br>course in Advance Wildlife Management<br>by WII. 20 officer trainees with the rank<br>of ACF, DCF from different states of India<br>and 5 foreign nationals | 25  |
| 14. | 6 <sup>th</sup> February 2020  | Educational visit of B. D. Somania Inter-<br>national School, Mumbai                                                                                                                                                                               | 75  |
| 15. | 10 <sup>th</sup> February,2020 | IFS Probationary Officer educational visit of ABRF                                                                                                                                                                                                 | 35  |
| 16. | 14 <sup>th</sup> February 2020 | Agra Judges educational visit and presen-<br>tation by Baiju Raj M. V.                                                                                                                                                                             | 50  |

### **Important Events and happenings**

Figure 1 Training & Development of IVRI Students

Figure 2 Celebration and talk: World Environment Day at Sur Sarovar Bird Sanctuary with DCF, NCSP.

Figure 3 Workshop on Wildlife & Health Management for Vet officers from WII

Figure 4 World Wildlife Week Celebration

Figure 5 Van Mahotsav Tree Plantation at ABRF

Figure 6 Visit of Honorable Minister of Forest to ABRF

Figure 7 Educational visit - The Millennium School

Figure 8 Workshop & Training of IFS Probationary Officers