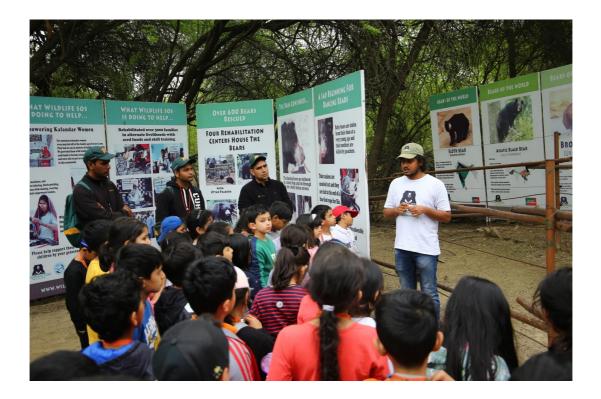

### Development Works carried out in the Rescue Centre during the year

| <u>S.NO</u> | <u>Date</u>                    | Event                                                                                                                                                                                                                        | Participants |
|-------------|--------------------------------|------------------------------------------------------------------------------------------------------------------------------------------------------------------------------------------------------------------------------|--------------|
| 1.          | 1 <sup>st</sup> July, 2019     | Tree Plantation for Van Mahotsav at<br>Kheetam                                                                                                                                                                               | 45           |
| 2.          | 3 <sup>rd</sup> July, 2019     | Plantation in ABRF                                                                                                                                                                                                           | 27           |
| 3.          | 9th August, 2019               | WII organized training for Veterinary of-<br>ficers of Uttarakhand state. by Dr Ilaya-<br>raja and Baiju Raj M. V.<br>Management of rescued bears needing<br>life time care upkeep and husbandry @<br>ABRF.                  | 41           |
| 4.          | 7 <sup>th</sup> October, 2019  | Wildlife Week Celebration                                                                                                                                                                                                    | 142          |
| 5.          | 16 <sup>th</sup> October 2019  | Educational visit for the students of TERI<br>School of Advanced Studies                                                                                                                                                     | 25           |
| 6.          | 20 <sup>th</sup> October 2019  | Educational visit from The Millennium<br>School, Lucknow                                                                                                                                                                     | 37           |
| 7.          | 15 <sup>th</sup> November 2019 | Welfare consideration in wildlife inter-<br>vention. Lecture for Post graduate di-<br>ploma course in Advance Wildlife Man-<br>agement @WII for 20 Officers trainees<br>from overseas and different parts of the<br>country. | 20           |
| 8.          | 30 <sup>th</sup> November 2019 | Workshop on snake identification and<br>handling techniques for Frontline Forest<br>officers of Van Vihar National Park, Bho-<br>pal.                                                                                        | 35           |
| 9.          | 12th December, 2019            | Zoo Keepers Visit accompanied by DCF attended by Dr. Ilayaraja                                                                                                                                                               | 40           |
| 10.         | 19 <sup>th</sup> January, 2020 | IFS group from Forest Academy training by Baiju Raj M. V.                                                                                                                                                                    | 37           |
| 11.         | 22 <sup>nd</sup> January 2020  | Lecture on Welfare concerns with re-<br>spect to rescued animals for the faculty<br>members of Bihar Veterinary College (Bi-<br>har Animals Sciences University) and                                                         | 12           |

|     |                                |                                                                                                                                                                                                                                                    | []  |
|-----|--------------------------------|----------------------------------------------------------------------------------------------------------------------------------------------------------------------------------------------------------------------------------------------------|-----|
|     |                                | veterinary officers of Bihar Forest depart-<br>ment organized by WII @ WII.                                                                                                                                                                        |     |
| 12. | 2 <sup>nd</sup> February, 2020 | World Wetland Day, bird Festival partici-<br>pated by Wildlife SOS at Sur Sarovar Bird<br>Sanctuary                                                                                                                                                | 132 |
| 13. | 4 <sup>th</sup> February 2020  | Interaction and presentation for the of-<br>ficer trainees of Post graduate diploma<br>course in Advance Wildlife Management<br>by WII. 20 officer trainees with the rank<br>of ACF, DCF from different states of India<br>and 5 foreign nationals | 25  |
| 14. | 6 <sup>th</sup> February 2020  | Educational visit of B. D. Somania Inter-<br>national School, Mumbai                                                                                                                                                                               | 75  |
| 15. | 10 <sup>th</sup> February,2020 | IFS Probationary Officer educational visit of ABRF                                                                                                                                                                                                 | 35  |
| 16. | 14 <sup>th</sup> February 2020 | Agra Judges educational visit and presen-<br>tation by Baiju Raj M. V.                                                                                                                                                                             | 50  |

### **Important Events and happenings**

Figure 1 Training & Development of IVRI Students

Figure 2 Celebration and talk: World Environment Day at Sur Sarovar Bird Sanctuary with DCF, NCSP.

Figure 3 Workshop on Wildlife & Health Management for Vet officers from WII

Figure 4 World Wildlife Week Celebration

Figure 5 Van Mahotsav Tree Plantation at ABRF

Figure 6 Visit of Honorable Minister of Forest to ABRF

Figure 7 Educational visit - The Millennium School

Figure 8 Workshop & Training of IFS Probationary Officers