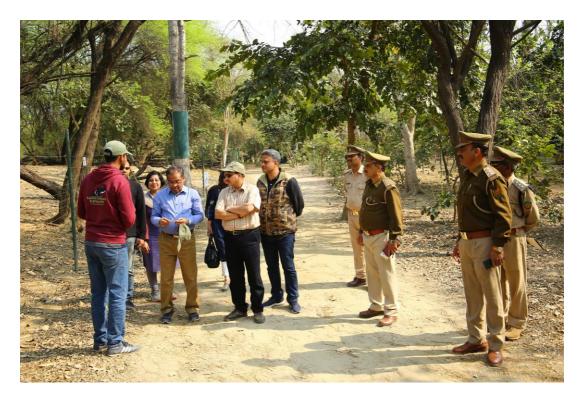

### Development Works carried out in the Rescue Centre during the year

| <u>S.NO</u> | <u>Date</u>                    | Event                                                                                                                                                                                                                        | Participants |
|-------------|--------------------------------|------------------------------------------------------------------------------------------------------------------------------------------------------------------------------------------------------------------------------|--------------|
| 1.          | 1 <sup>st</sup> July, 2019     | Tree Plantation for Van Mahotsav at<br>Kheetam                                                                                                                                                                               | 45           |
| 2.          | 3 <sup>rd</sup> July, 2019     | Plantation in ABRF                                                                                                                                                                                                           | 27           |
| 3.          | 9th August, 2019               | WII organized training for Veterinary of-<br>ficers of Uttarakhand state. by Dr Ilaya-<br>raja and Baiju Raj M. V.<br>Management of rescued bears needing<br>life time care upkeep and husbandry @<br>ABRF.                  | 41           |
| 4.          | 7 <sup>th</sup> October, 2019  | Wildlife Week Celebration                                                                                                                                                                                                    | 142          |
| 5.          | 16 <sup>th</sup> October 2019  | Educational visit for the students of TERI<br>School of Advanced Studies                                                                                                                                                     | 25           |
| 6.          | 20 <sup>th</sup> October 2019  | Educational visit from The Millennium<br>School, Lucknow                                                                                                                                                                     | 37           |
| 7.          | 15 <sup>th</sup> November 2019 | Welfare consideration in wildlife inter-<br>vention. Lecture for Post graduate di-<br>ploma course in Advance Wildlife Man-<br>agement @WII for 20 Officers trainees<br>from overseas and different parts of the<br>country. | 20           |
| 8.          | 30 <sup>th</sup> November 2019 | Workshop on snake identification and<br>handling techniques for Frontline Forest<br>officers of Van Vihar National Park, Bho-<br>pal.                                                                                        | 35           |
| 9.          | 12th December, 2019            | Zoo Keepers Visit accompanied by DCF attended by Dr. Ilayaraja                                                                                                                                                               | 40           |
| 10.         | 19 <sup>th</sup> January, 2020 | IFS group from Forest Academy training by Baiju Raj M. V.                                                                                                                                                                    | 37           |
| 11.         | 22 <sup>nd</sup> January 2020  | Lecture on Welfare concerns with re-<br>spect to rescued animals for the faculty<br>members of Bihar Veterinary College (Bi-<br>har Animals Sciences University) and                                                         | 12           |

|     |                                |                                                                                                                                                                                                                                                    | []  |
|-----|--------------------------------|----------------------------------------------------------------------------------------------------------------------------------------------------------------------------------------------------------------------------------------------------|-----|
|     |                                | veterinary officers of Bihar Forest depart-<br>ment organized by WII @ WII.                                                                                                                                                                        |     |
| 12. | 2 <sup>nd</sup> February, 2020 | World Wetland Day, bird Festival partici-<br>pated by Wildlife SOS at Sur Sarovar Bird<br>Sanctuary                                                                                                                                                | 132 |
| 13. | 4 <sup>th</sup> February 2020  | Interaction and presentation for the of-<br>ficer trainees of Post graduate diploma<br>course in Advance Wildlife Management<br>by WII. 20 officer trainees with the rank<br>of ACF, DCF from different states of India<br>and 5 foreign nationals | 25  |
| 14. | 6 <sup>th</sup> February 2020  | Educational visit of B. D. Somania Inter-<br>national School, Mumbai                                                                                                                                                                               | 75  |
| 15. | 10 <sup>th</sup> February,2020 | IFS Probationary Officer educational visit of ABRF                                                                                                                                                                                                 | 35  |
| 16. | 14 <sup>th</sup> February 2020 | Agra Judges educational visit and presen-<br>tation by Baiju Raj M. V.                                                                                                                                                                             | 50  |

### **Important Events and happenings**

Figure 1 Training & Development of IVRI Students

Figure 2 Celebration and talk: World Environment Day at Sur Sarovar Bird Sanctuary with DCF, NCSP.

Figure 3 Workshop on Wildlife & Health Management for Vet officers from WII

Figure 4 World Wildlife Week Celebration

Figure 5 Van Mahotsav Tree Plantation at ABRF

Figure 6 Visit of Honorable Minister of Forest to ABRF

Figure 7 Educational visit - The Millennium School

Figure 8 Workshop & Training of IFS Probationary Officers

Figure 9 Visit of Sri Rajiv Garg, IFS, PCCF HOFF with his family

Figure 10 Educational visit- B D Somania School