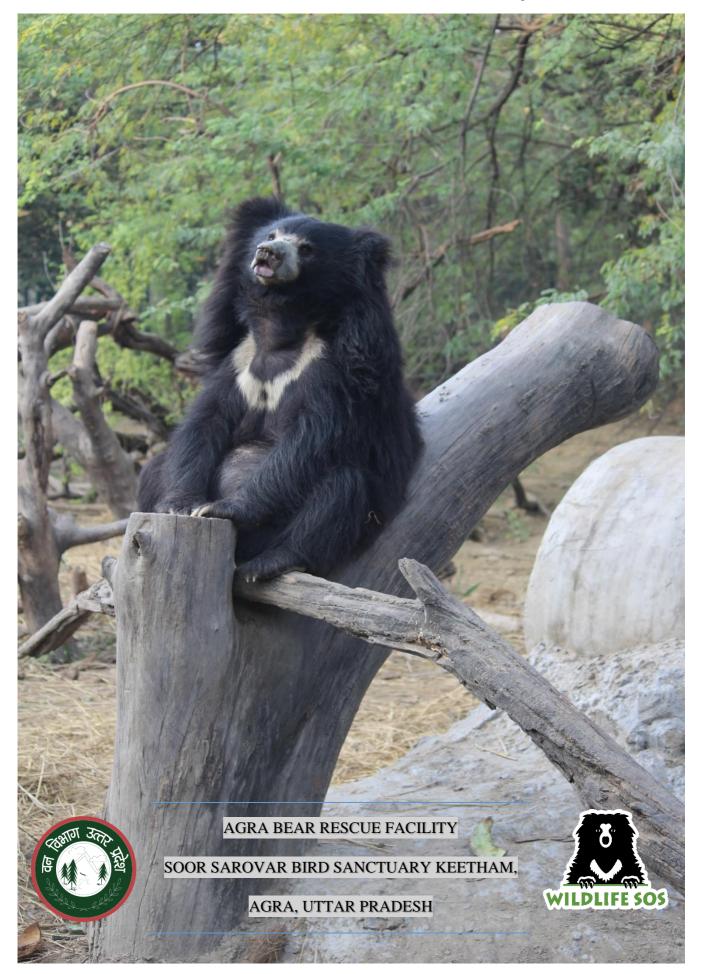

## History of the Rescue Centre

The Agra Bear Rescue Facility was established by Wildlife SOS in 1999 in collaboration with the Uttar Pradesh Forest Department and currently houses 170 rescued sloth bears. Wildlife SOS had rescued more than 600 Dancing Bears from the streets of India. This centre is today the largest centre for the conservation, protection and rehabilitation of Sloth Bears in the world. Wildlife SOS has provided rehabilitation support and alternative livelihood support to more than 3000 tribal families from the Kalandar community (bear dancers) to eradicate this brutal practice of dancing bears across India.