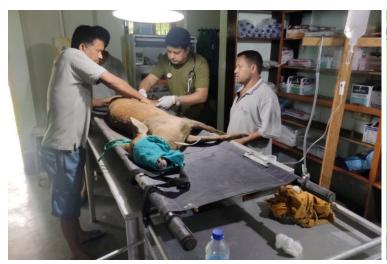

#### 22. Rescue and Rehabilitation of wild animals

The following table shows the wild animals rehabilitated by CWRC in 2022-2023