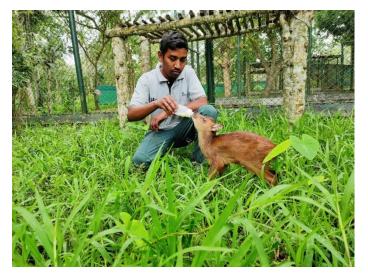

#### 1. Report of the Officer-in-charge

CWRC (Centre for Wildlife Rehabilitation and Conservation) was established in August, 2002 by Assam Forest Department and Wildlife Trust of India in partnership with International Fund for Animal welfare (IFAW) to address to the need of displaced, sick, orphan wildlife in the region. The efforts were further augmented by establishing satellite stations of CWRC in the form of Mobile Veterinary Service (MVS) units in three regions of Assam: Central (operating through CWRC), Eastern (Near Dibru-Saikhowa NP), and Western (Near Chakrashila WLS). Since inception, for the past 21 years, CWRC and the allied MVS units have assisted them in providing emergency relief to more than 6800 displaced animals through trained and qualified veterinarians and animal keepers. CWRC is offering appropriate husbandry and veterinary care to the five non-releasable leopards apart from temporarily displaced animals and release them back to the wild after necessary treatment.