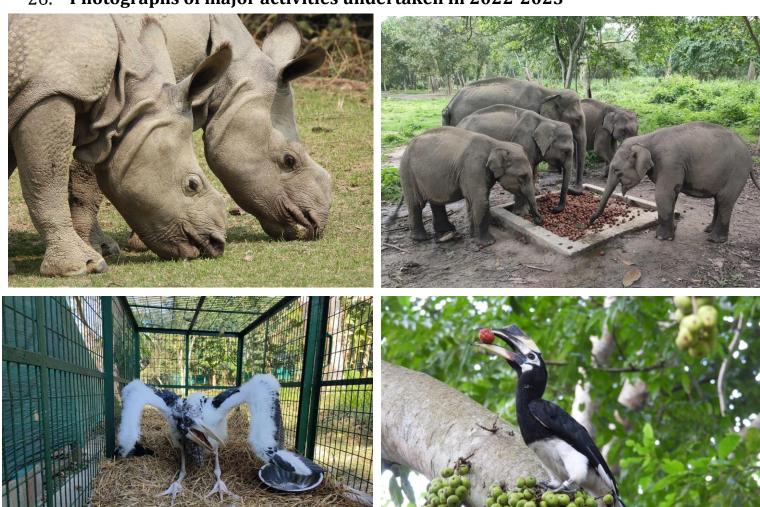

#### 22. Rescue and Rehabilitation of wild animals

The following table shows the wild animals rehabilitated by CWRC in 2022-2023