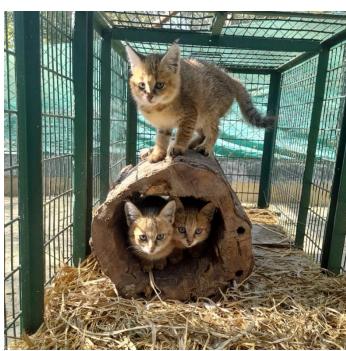

#### 22. Rescue and Rehabilitation of wild animals

The following table shows the wild animals rehabilitated by CWRC in 2022-2023

# 23. Annual Inventory of animals

| Date of rescue | Species with number of animals rescued with their sex (M:F:U:T) | Received from              | Date of<br>submissio<br>n of report<br>to CWLW | Date of release | Place of release |
|----------------|-----------------------------------------------------------------|----------------------------|------------------------------------------------|-----------------|------------------|
|                | 1 <sup>s</sup>                                                  | guarter rescue details,    | FY 2022-23                                     |                 |                  |
|                |                                                                 | quarter rescue details,    | 1 1 2022 23                                    |                 | NT 1             |
| 02.4 22        | Common Leopard                                                  |                            |                                                | 04 4 31 2022    | Nambor-          |
| 03-Apr-22      | (1:0:0:1)                                                       | Khumatai , Golaghat        |                                                | 04 April 2022   | Garampani WLS    |
| 06-Apr-22      | Cat Eyed Snake (0:0:1:1)                                        | Sapjuri                    |                                                | 06 April 2022   | Sapjuri          |
|                | Checkered Keelback                                              |                            |                                                |                 |                  |
| 07-Apr-22      | (0:0:1:1)                                                       | Latabari                   |                                                | 07 April 2022   | Ahomgaon         |
|                | Indian Golden Jackal                                            |                            |                                                |                 |                  |
| 12-Apr-22      | (1:0:0:1)                                                       | Gosaibor Panabari          |                                                | 12 April 2022   | Panbari          |
|                | Copper Headed Trinket                                           |                            |                                                |                 |                  |
| 12-Apr-22      | (0:0:1:1)                                                       | Latabari                   |                                                | 12 April 2022   | Latabari         |
|                | Indian Rat Snake                                                |                            |                                                |                 |                  |
| 15-Apr-22      | (0:0:1:1)                                                       | Bokakahat                  |                                                | 15 April 2022   | Latabari         |
|                | Oriental Pied Hornbill                                          |                            |                                                |                 | Rajabari/Borchap |
| 16-Apr-22      | (1:0:0:1)                                                       | Rajabari/Borchapori        |                                                | 19 April 2022   | ori              |
|                | Rehsus Macaque                                                  |                            |                                                | -               |                  |
| 17-Apr-22      | (1:0:0:1)                                                       | Kohora                     |                                                | 20 April 2022   | Panbari          |
| 18-Apr-22      | Flying Squirrel(1:0:0:1)                                        | Kolakhowa                  |                                                | 18 April 2022   | Kolokhowa        |
| 18-Apr-22      | Hog Deer (0:1:0:1)                                              | Bokhikhowa                 |                                                | 19 April 2022   | Madarjuri        |
| 10 11p1 22     | Ornate Flying Snake                                             | DOMINIOW <b>u</b>          |                                                | 19 11piii 2022  | Windarjair       |
| 20-Apr-22      | (0:0:1:1)                                                       | DFO office                 |                                                | 20 April 2022   | Latabari         |
| 20 11p1 22     | Monocled Cobra                                                  | DI O OINCE                 |                                                | 20 11piii 2022  | Lutuouri         |
| 22-Apr-22      | (0:0:1:1)                                                       | Bongajan                   |                                                | 22 April 2022   | Bogorijuri       |
| 24-Apr-22      | Capped Langur (1:0:0:1)                                         | Upper Dunga                |                                                | 24 April 2022   | Upper Dunga      |
| 24-Apr-22      | Indian Rat Snake                                                | Opper Duliga               |                                                | 24 April 2022   | Opper Duliga     |
| 25 Apr 22      | (0:0:1:1)                                                       | Bokakaht, Seujipar         |                                                | 25 April 2022   | Seujipar         |
| 25-Apr-22      | Monocled Cobra                                                  | Bokakani, Seujipai         |                                                | 23 April 2022   | Seujipai         |
| 26 1 22        |                                                                 | Dajahari                   |                                                | 26 Annil 2022   | Lokhowien        |
| 26-Apr-22      | (0:0:1:1)                                                       | Rajabari                   |                                                | 26 April 2022   | Lokhowjan        |
| 26 4 22        | Copper Headed Trinket                                           | Dolzolzhot                 |                                                | 26 1 1 2022     | Dongoli Coor     |
| 26-Apr-22      | (0:0:1:1)                                                       | Bokakhat<br>Dankari Misira |                                                | 26 April 2022   | Bongali Gaon     |
| 27 4 = 22      | Burmese Python                                                  | Panbari Mising             |                                                | 07 A: 1 0000    | Madani           |
| 27-Apr-22      | (0:0:1:1)                                                       | Gaon                       |                                                | 27 April 2022   | Madarjuri        |
| 27 4 = 22      | Monocled Cobra                                                  | Mathan:                    |                                                | 27 A 1 2022     | Madla a ::       |
| 27-Apr-22      | (0:0:1:1)                                                       | Methoni                    |                                                | 27 April 2022   | Methoni          |
| 27 4 22        | Copper Headed Trinket                                           | Kolokhowa, near            |                                                | 27 4 11 2022    | T -4-1 '         |
| 27-Apr-22      | (0:0:1:1)                                                       | Kabrastan                  |                                                | 27 April 2022   | Latabari         |
| 20 4 22        | Copper Headed Trinket                                           | D 1 11 /                   |                                                | 20 4 11 2022    | T . 1 .          |
| 28-Apr-22      | (0:0:1:1)                                                       | Bokakhat                   |                                                | 28 April 2022   | Latabari         |