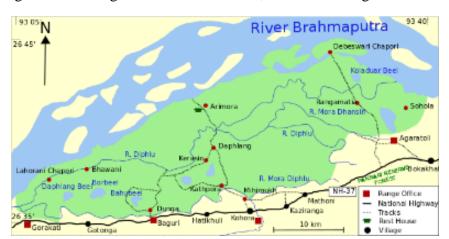

Figure 1: Map of Kaziranga National Park, with Brahmaputra River in the north and NH 37 in the south