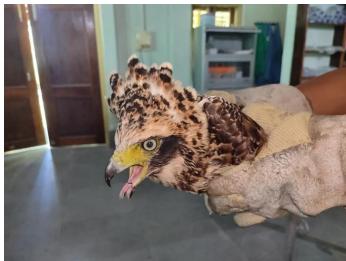

#### 22. Rescue and Rehabilitation of wild animals

The following table shows the wild animals rehabilitated by CWRC in 2022-2023