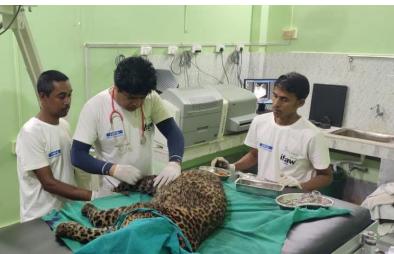

#### 1. Report of the Officer-in-charge

CWRC (Centre for Wildlife Rehabilitation and Conservation) was established in August, 2002 by Assam Forest Department and Wildlife Trust of India in partnership with International Fund for Animal welfare (IFAW) to address to the need of displaced, sick, orphan wildlife in the region. The efforts were further augmented by establishing satellite stations of CWRC in the form of Mobile Veterinary Service (MVS) units in three regions of Assam: Central (operating through CWRC), Eastern (Near Dibru-Saikhowa NP), and Western (Near Chakrashila WLS). Since inception, for the past 21 years, CWRC and the allied MVS units have assisted them in providing emergency relief to more than 6800 displaced animals through trained and qualified veterinarians and animal keepers. CWRC is offering appropriate husbandry and veterinary care to the five non-releasable leopards apart from temporarily displaced animals and release them back to the wild after necessary treatment.