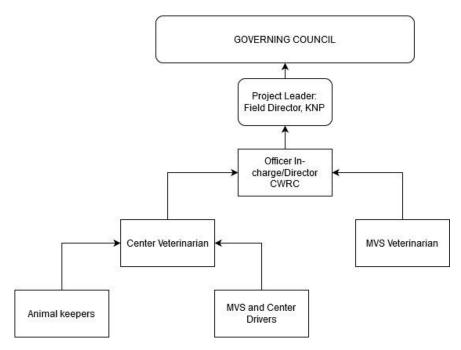

#### 7. Organizational Chart of the Rescue Centre

Figure 3: Organizational chart of CWRC