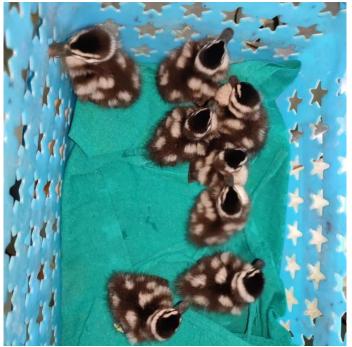

#### 22. Rescue and Rehabilitation of wild animals

The following table shows the wild animals rehabilitated by CWRC in 2022-2023