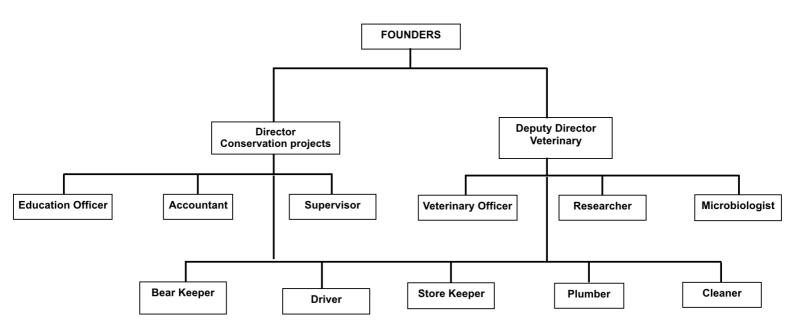

## **Organizational Chart of the Rescue Centre**

Human Resources deployment for management of Rescue Centre (Officer incharge to Animal Keeper - Sanctioned posts, in-position and vacant posts)

| S.No. | Designation                         | Number<br>of Sanc-<br>tioned<br>Posts | Names of the incumbent                                                                                       |
|-------|-------------------------------------|---------------------------------------|--------------------------------------------------------------------------------------------------------------|
| 1.    | Director Conservation Project       | 1                                     | Baijuraj M V                                                                                                 |
| 2.    | Deputy Director Veterinary Services | 1                                     | Dr Ilayaraja S                                                                                               |
| 3.    | Senior Veterinary Officer           | 1                                     | Dr Yaduraj Khadpekar                                                                                         |
| 4.    | Veterinary Officer                  | 2                                     | Dr Preetam<br>Dr Pooja                                                                                       |
| 5.    | Paravet                             | 1                                     | Kuldeep Pawar                                                                                                |
| 6.    | Microbiologist                      | 1                                     | Shiva Prasad                                                                                                 |
| 7.    | Curator                             | 1                                     | Baiju Raj M V                                                                                                |
| 8.    | Senior Accountant                   | 1                                     | Jamal Ahmad                                                                                                  |
| 9.    | Senior Assistant Accountant         | 1                                     | Rahul Dixit                                                                                                  |
| 10.   | Assistant Accountant                | 1                                     | Suraj Kumar                                                                                                  |
| 11.   | Education Officer                   | 7                                     | Bheema Rao<br>Harendra Singh<br>Shivam Rai<br>N Vijay Varma<br>Ruman Khan<br>Rishik Dutta Gupta<br>Joohi Rai |
| 12.   | Communication Officer               | 1                                     | Shresatha Pachori                                                                                            |
| 13.   | Wildlife Photographer               | 1                                     | Mradul Pathak                                                                                                |

## Human Resources of the Rescue Centre

| 14. | Senior Supervisor    | 2  | Svayambar Dutt Baloni<br>Baldev Singh                                                                                                                                                                                                                                                                                                                                                                                                                                |
|-----|----------------------|----|----------------------------------------------------------------------------------------------------------------------------------------------------------------------------------------------------------------------------------------------------------------------------------------------------------------------------------------------------------------------------------------------------------------------------------------------------------------------|
| 15. | Assistant Supervisor | 1  | Swami Nath Chaurasia                                                                                                                                                                                                                                                                                                                                                                                                                                                 |
| 16. | Driver               | 4  | Raj Kumar Rai<br>Omkar Singh<br>RadheyShyam<br>Manoj Bansal<br>Rohtas                                                                                                                                                                                                                                                                                                                                                                                                |
| 17. | Bear Keeper          | 27 | Chandra Shekhar, Deshraj<br>Singh, Durgesh Prashad,<br>Ghanshyam Chaurasiya, Ishrafil<br>Kalandar, Mathura Prashad,<br>Mohar Nath, Randheer Singh,<br>Ranjit Rai, Rishi, Saddik Khan,<br>Sharif Kalandar, Sunil Nath,<br>Bhoori Singh, Biltu Nath, Dee-<br>nanath Nishad, Dharmendra<br>Bansal, Jagveer, Jay Prakash,<br>Karan Singh, Rakesh Singh,<br>Satyander Chaurasiya, Shiv<br>Kumar Rai, Veer Pal Singh, Mu-<br>rari Lal- I, Murari Lal- II,<br>ManojKalandar |
| 18  | Rescuer              | 2  | Hatam<br>Karamveer<br>Rishi                                                                                                                                                                                                                                                                                                                                                                                                                                          |
| 19  | Rescue Coordinator   | 1  | Bhushan Kumar                                                                                                                                                                                                                                                                                                                                                                                                                                                        |
| 20  | Store Keeper         | 2  | Ravi Kumar<br>Ram Vijay                                                                                                                                                                                                                                                                                                                                                                                                                                              |
| 22  | Fence Maintenance    | 2  | Gopal<br>B Ravindra Reddy                                                                                                                                                                                                                                                                                                                                                                                                                                            |
| 23  | Bear Cook            | 4  | Ramkesh Chaurasia<br>Dilip Kumar<br>Triloki Nath<br>Satish Chand                                                                                                                                                                                                                                                                                                                                                                                                     |

Page**11** 

| 24 | Staff Cook          | 4 | Bablu<br>Rakesh Chaurasia<br>Devdatt<br>Washid |
|----|---------------------|---|------------------------------------------------|
| 25 | Electrician         | 2 | Nem Singh<br>Dinesh                            |
| 26 | Cleaner             | 2 | Sanoj Chaurasia<br>Ravindra Nath               |
| 27 | Plumber             | 1 | Bhav Singh<br>Ghanshyam                        |
| 28 | Ground Maintenance  | 2 | Bhartendra<br>Pramod                           |
| 29 | Security Supervisor | 1 | Bhuri Singh                                    |
| 30 | Welder              | 2 | Rajesh Kumar<br>Sagir Khan                     |
| 31 | Field Researcher    | 1 | Manoj Chaurasia                                |