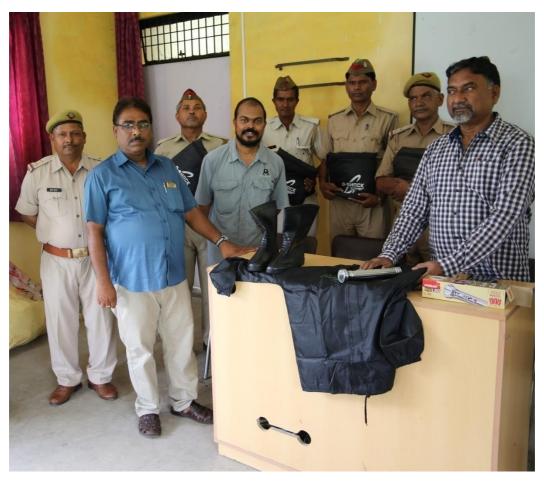

## Development Works carried out in the Rescue Centre during the year

| <u>S.NO</u> | <u>Date</u>                   | Event                                                                    | Participants |
|-------------|-------------------------------|--------------------------------------------------------------------------|--------------|
| 1.          | 1 <sup>st</sup> July, 2018    | Tree Plantation for Van Mahotsav at<br>Kheetam                           | 40           |
| 2.          | 6 <sup>th</sup> July, 2018    | Plantation in ABRF                                                       | 39           |
| 3.          | 11 <sup>th</sup> July, 2018   | Educational visit of schools at ABRF                                     | 103          |
| 4.          | 23 <sup>rd</sup> July, 2018   | Holly Public School, Agra kids<br>educational visit                      | 70           |
| 5.          | 28 <sup>th</sup> July, 2018   | Prelude Public School kids educational visit                             | 65           |
| 6.          | 1 <sup>st</sup> August, 2018  | Rain Coats, Gum Boots and Torch Lights distribution to Forest Department | 20           |
| 7.          | 7 <sup>th</sup> October, 2018 | Wildlife Week Celebration                                                | 115          |

World Wetland day bird festival program in Sur Sarovar Bird Sanctuary, Keetham

District Judge, Agra visit at Agra Bear Rescue Facility

Distribution of Torch light, raincoat and gumboots to the Forest Department employees