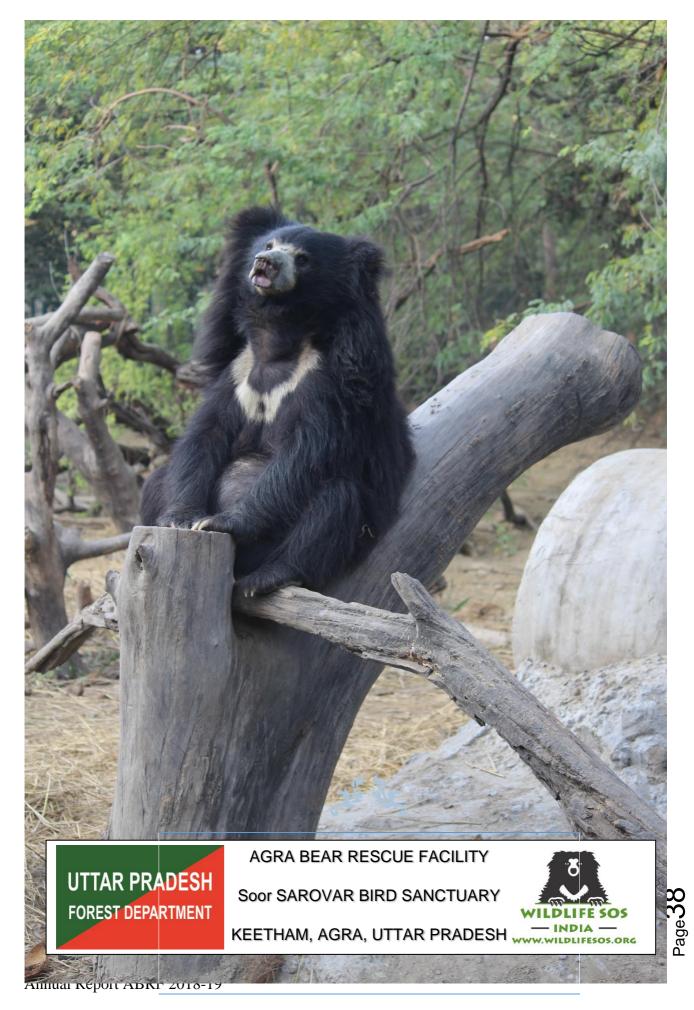

## History of the Rescue Centre

The Agra Bear Rescue Facility was established by Wildlife SOS in 1999 in collaboration with the Uttar Pradesh Forest Department and currently houses 174 rescued sloth bears. Wildlife SOS had rescued more than 600 Dancing Bears from the streets of India. This centre is today the largest centre for the conservation, protection and rehabilitation of Sloth Bears in the world. Wildlife SOS has provided rehabilitation support and alternative livelihood support to more than 3000 tribal families from the kalandar community (bear dancers) to eradicate this brutal practice of dancing bears across India.