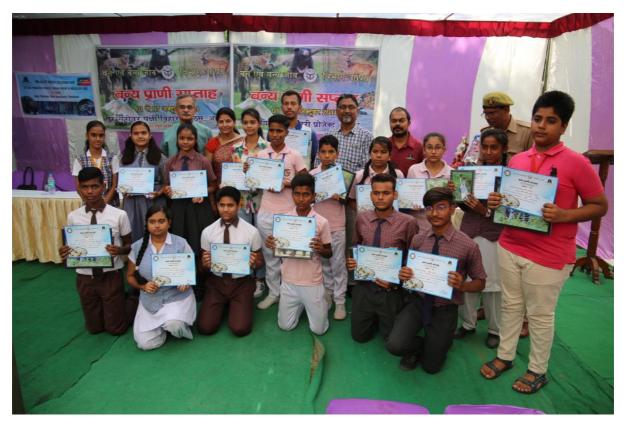

## Development Works carried out in the Rescue Centre during the year

| <u>S.NO</u> | <u>Date</u>                   | Event                                                                    | Participants |
|-------------|-------------------------------|--------------------------------------------------------------------------|--------------|
| 1.          | 1 <sup>st</sup> July, 2018    | Tree Plantation for Van Mahotsav at<br>Kheetam                           | 40           |
| 2.          | 6 <sup>th</sup> July, 2018    | Plantation in ABRF                                                       | 39           |
| 3.          | 11 <sup>th</sup> July, 2018   | Educational visit of schools at ABRF                                     | 103          |
| 4.          | 23 <sup>rd</sup> July, 2018   | Holly Public School, Agra kids<br>educational visit                      | 70           |
| 5.          | 28 <sup>th</sup> July, 2018   | Prelude Public School kids educational visit                             | 65           |
| 6.          | 1 <sup>st</sup> August, 2018  | Rain Coats, Gum Boots and Torch Lights distribution to Forest Department | 20           |
| 7.          | 7 <sup>th</sup> October, 2018 | Wildlife Week Celebration                                                | 115          |

SDM, Kheragarh visit at Agra Bear Rescue Facility

Wildlife Week Celebration and prize distribution

Wildlife Institute of India veterinary student visit at Agra Bear Rescue Facility

American Embassy School kids educational visit at Agra Bear Rescue Facility