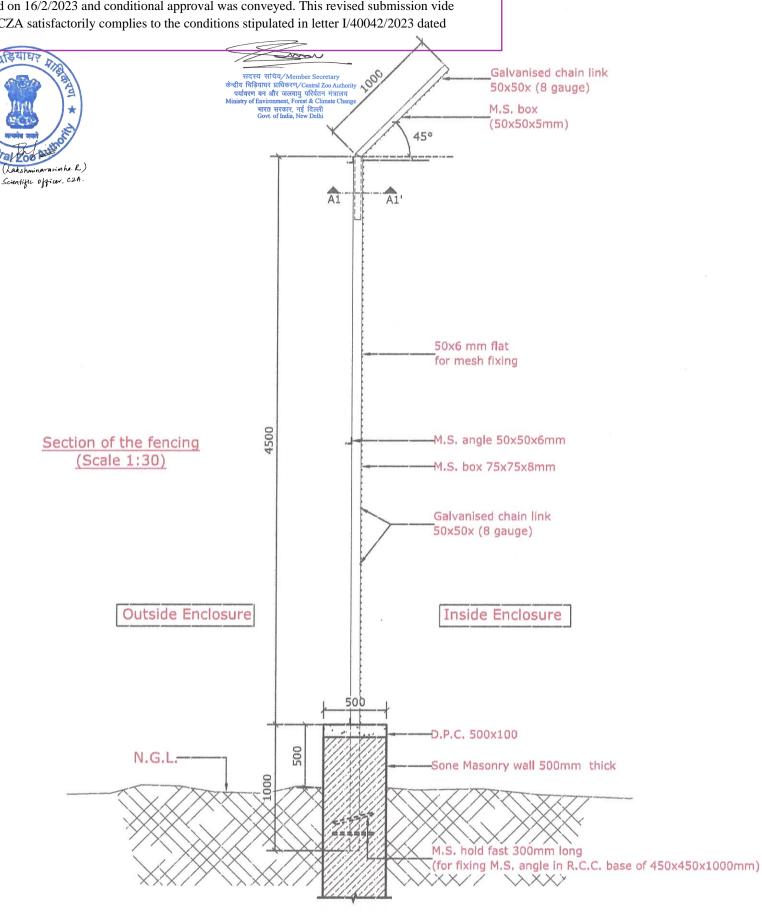

V VENTILATION FROM SLAB BOTTOM

CD CASEMENT DOOR

The animal enclosure drawings of safari enclosure of Asiatic Lion (Panthera leo spp. persica) at Sajjangarh Biological Park, Udaipur, Rajasthan were scrutinised in the 107th meeting of the Expert Group on Zoo Designing held on 16/2/2023 and conditional approval was conveyed. This revised submission vide 906135/2023/CZA satisfactorily complies to the conditions stipulated in letter I/40042/2023 dated 23/3/2023.

सदस्य सचिव/Member Secretary केन्द्रीय विश्वियाधर प्राधिकरण/Central Zoo Authority पर्यावरण वन और जलवायु परिवेतन मंत्रालय Ministry of Environment, Forest & Climate Change भारत सरकार, नई दिल्ली Gott of India, New Delhi

(Lakshminarasimha. R.) Scientific Officer, C2A.

SANJEEV GUPTE ARCHITECTS
SANJEEV GUPTE
CA/83/07667

PTE Grawing is this property of 8 angless Gupte Architects on issued in confidence, it incode not be west, equiled or reproductional minutes with a presentation.

HOLDING AREA

23/3/2023.

SAJJANGARH **BIOLOGICAL PARK** AT SAJJANGARH, UDAIPUR FOR FOREST DEPARTMENT

FENCING DETAIL

FOR DRAFT DISCUSSION 25/11/22 10

Scale 1: 30 on A3 sheet