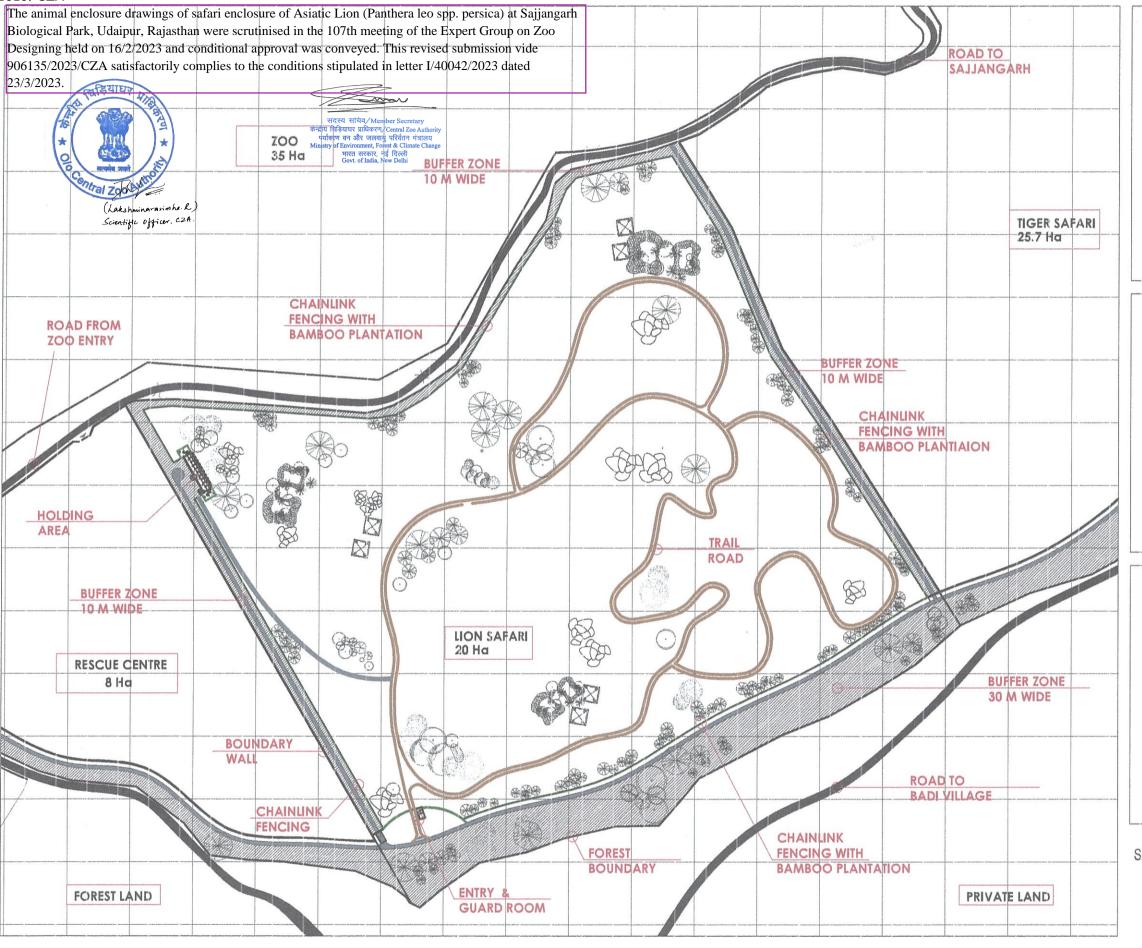

V VENTILATION FROM SLAB BOTTOM

CD CASEMENT DOOR

The animal enclosure drawings of safari enclosure of Asiatic Lion (Panthera leo spp. persica) at Sajjangarh Biological Park, Udaipur, Rajasthan were scrutinised in the 107th meeting of the Expert Group on Zoo Designing held on 16/2/2023 and conditional approval was conveyed. This revised submission vide 906135/2023/CZA satisfactorily complies to the conditions stipulated in letter I/40042/2023 dated 23/3/2023.