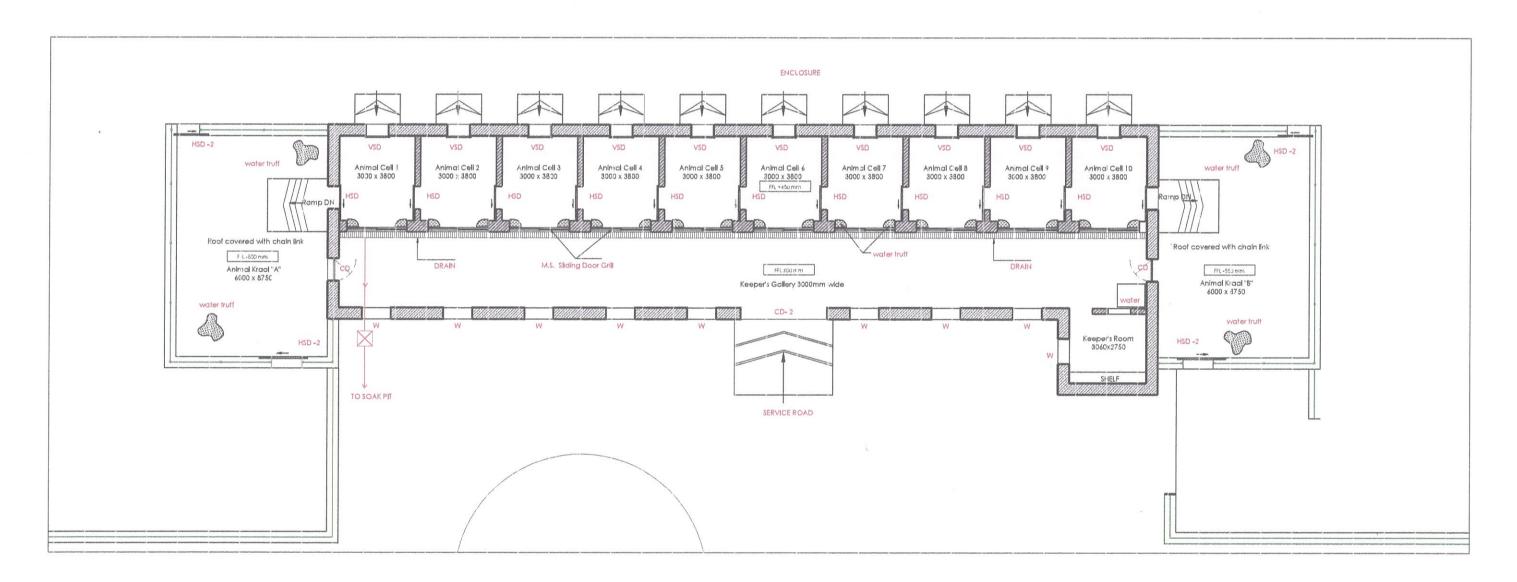

BIOLOGICAL PARK
AT SAJJANGARH, UDAIPUR FOR FOREST DEPARTMENT

SAJJANGARH

LION SAFARI ENTRANCE GATE & GUARD ROOM PLAN A110<sub>RO</sub>

ABBREVIATION

HSD HORIZONTAL SLIDING DOOR

W WINDOW

VSD VERTICAL SLIDING DOOR

V VENTILATION FROM SLAB BOTTOM

CD CASEMENT DOOR

The animal enclosure drawings of safari enclosure of Asiatic Lion (Panthera leo spp. persica) at Sajjangarh Biological Park, Udaipur, Rajasthan were scrutinised in the 107th meeting of the Expert Group on Zoo Designing held on 16/2/2023 and conditional approval was conveyed. This revised submission vide 906135/2023/CZA satisfactorily complies to the conditions stipulated in letter I/40042/2023 dated 23/3/2023.