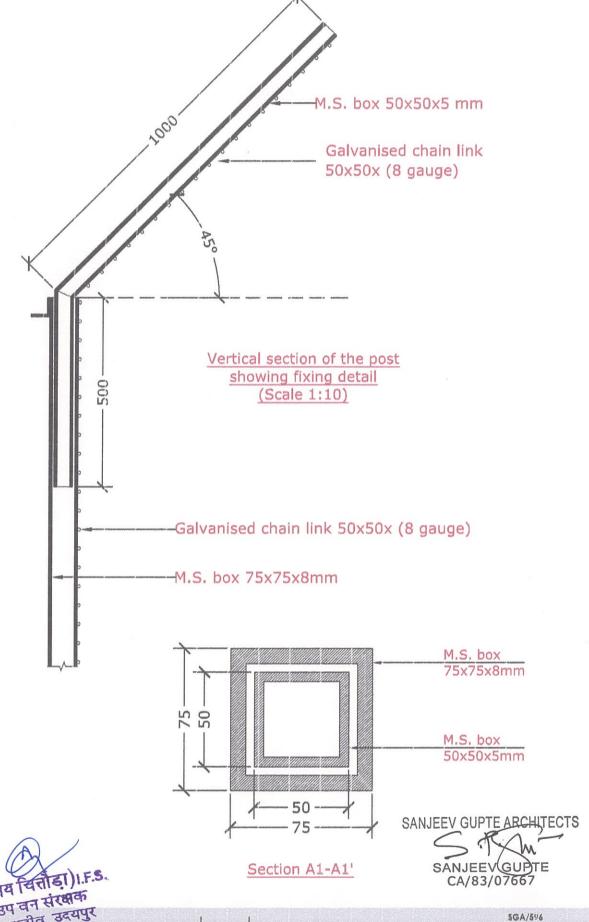

(Lakshminarasimha. R.) Scientific Officer, C2A.

SANJEEV GUPTE ARCHITECTS
SANJEEV GUPTE
CA/83/07667

PTE Grawing is this property of 8 angless Gupte Architects on issued in confidence, it incode not be west, equiled or reproductional minutes with a presentation.

HOLDING AREA

23/3/2023.

SAJJANGARH **BIOLOGICAL PARK** AT SAJJANGARH, UDAIPUR FOR FOREST DEPARTMENT

FENCING DETAIL

FOR DRAFT DISCUSSION 25/11/22 10

Scale 1: 30 on A3 sheet