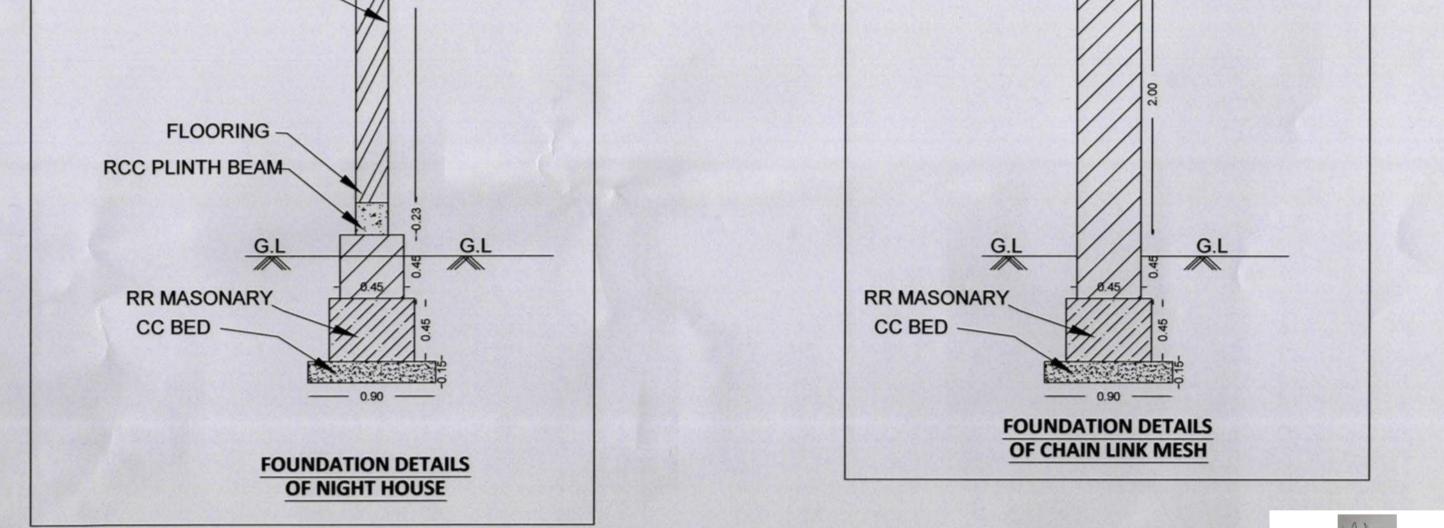

## WILD DOG BREEDING CENTER FOUNDATION DETAILS

The drawing of the Dhole (Cuon alpinus) enclosure (Conservation Breeding Centre) enclosure to be constructed at the Indira Gandhi Zoological Park, Visakhapatnam, Andhra Pradesh were placed before the 105th Meeting of the Expert Group on Zoo Designing, Central Zoo Authority held on July 11, 2022 and the same were approved subject to observations. Approval of the said Committee was communicated to the Zoo vide letter issue no. 1/36907/2023 dated 02.01.2023. The zoo has submitted satisfactory compliance vide letter Rc.No. 380/2019/TO & dated 30.12.2023.