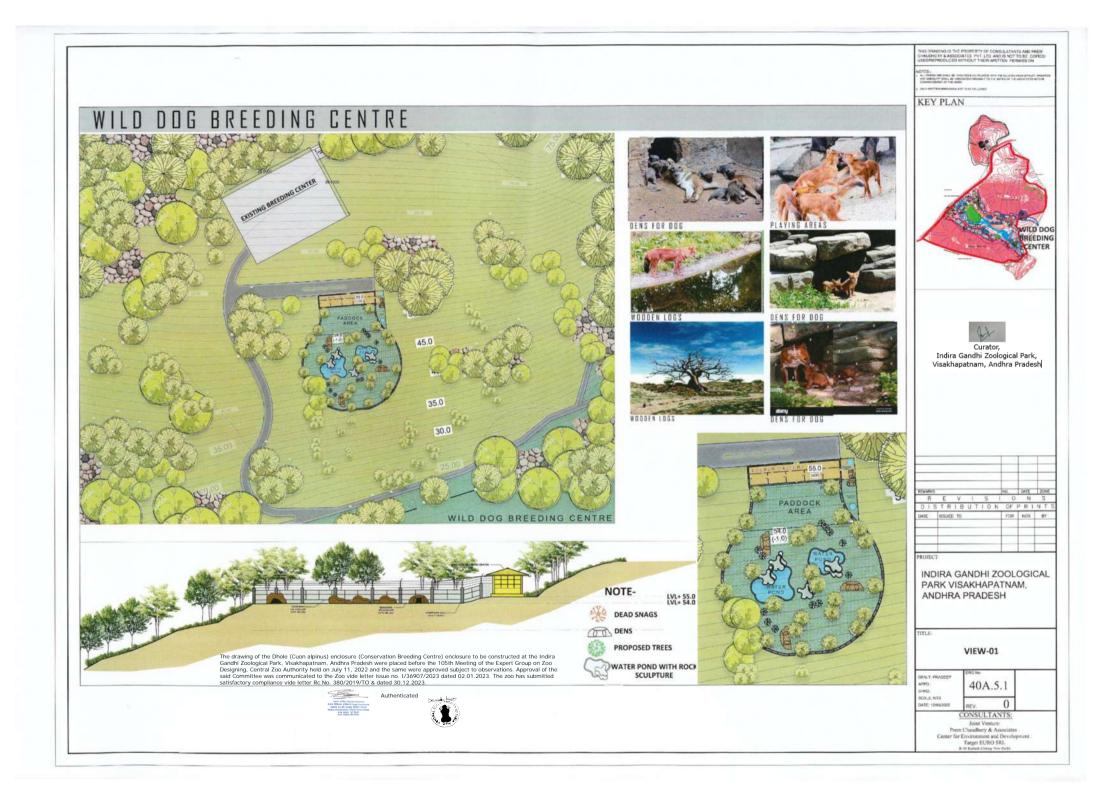

## WILD DOG BREEDING CENTER FOUNDATION DETAILS

The drawing of the Dhole (Cuon alpinus) enclosure (Conservation Breeding Centre) enclosure to be constructed at the Indira Gandhi Zoological Park, Visakhapatnam, Andhra Pradesh were placed before the 105th Meeting of the Expert Group on Zoo Designing, Central Zoo Authority held on July 11, 2022 and the same were approved subject to observations. Approval of the said Committee was communicated to the Zoo vide letter issue no. 1/36907/2023 dated 02.01.2023. The zoo has submitted satisfactory compliance vide letter Rc.No. 380/2019/TO & dated 30.12.2023.