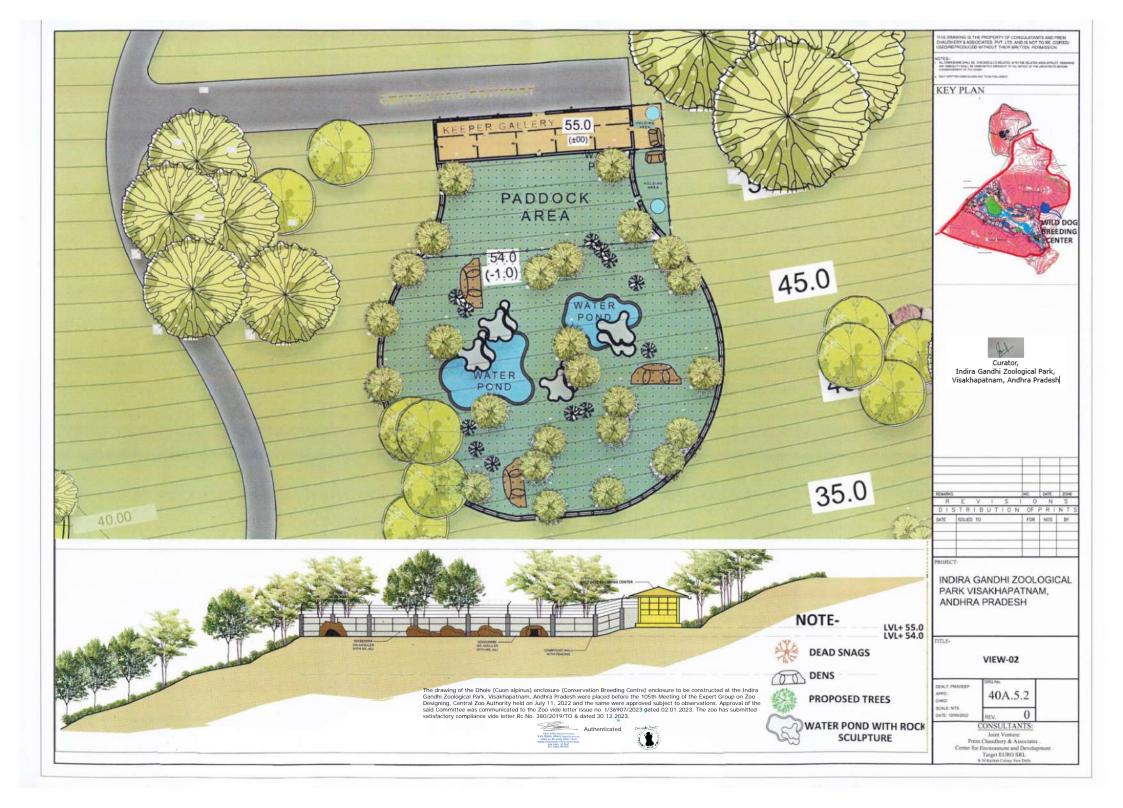

## WILD DOG BREEDING CENTER FOUNDATION DETAILS

The drawing of the Dhole (Cuon alpinus) enclosure (Conservation Breeding Centre) enclosure to be constructed at the Indira Gandhi Zoological Park, Visakhapatnam, Andhra Pradesh were placed before the 105th Meeting of the Expert Group on Zoo Designing, Central Zoo Authority held on July 11, 2022 and the same were approved subject to observations. Approval of the said Committee was communicated to the Zoo vide letter issue no. 1/36907/2023 dated 02.01.2023. The zoo has submitted satisfactory compliance vide letter Rc.No. 380/2019/TO & dated 30.12.2023.