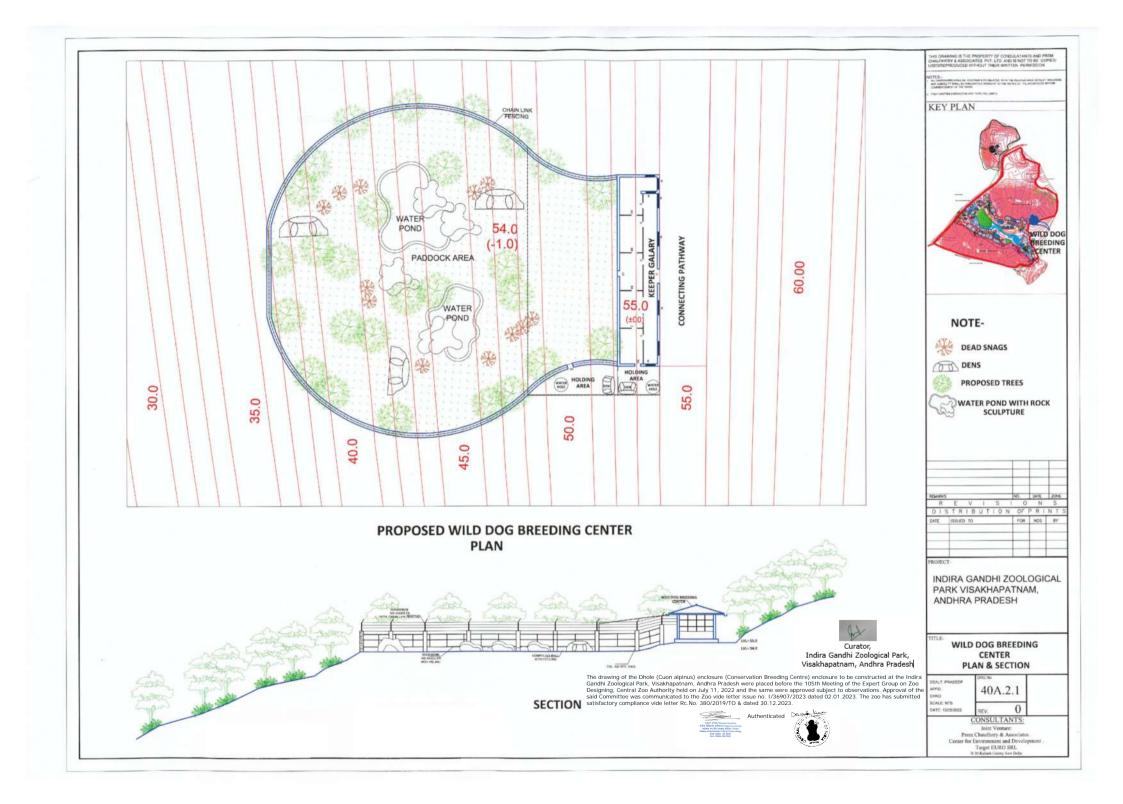

## WILD DOG BREEDING CENTER FOUNDATION DETAILS

The drawing of the Dhole (Cuon alpinus) enclosure (Conservation Breeding Centre) enclosure to be constructed at the Indira Gandhi Zoological Park, Visakhapatnam, Andhra Pradesh were placed before the 105th Meeting of the Expert Group on Zoo Designing, Central Zoo Authority held on July 11, 2022 and the same were approved subject to observations. Approval of the said Committee was communicated to the Zoo vide letter issue no. 1/36907/2023 dated 02.01.2023. The zoo has submitted satisfactory compliance vide letter Rc.No. 380/2019/TO & dated 30.12.2023.