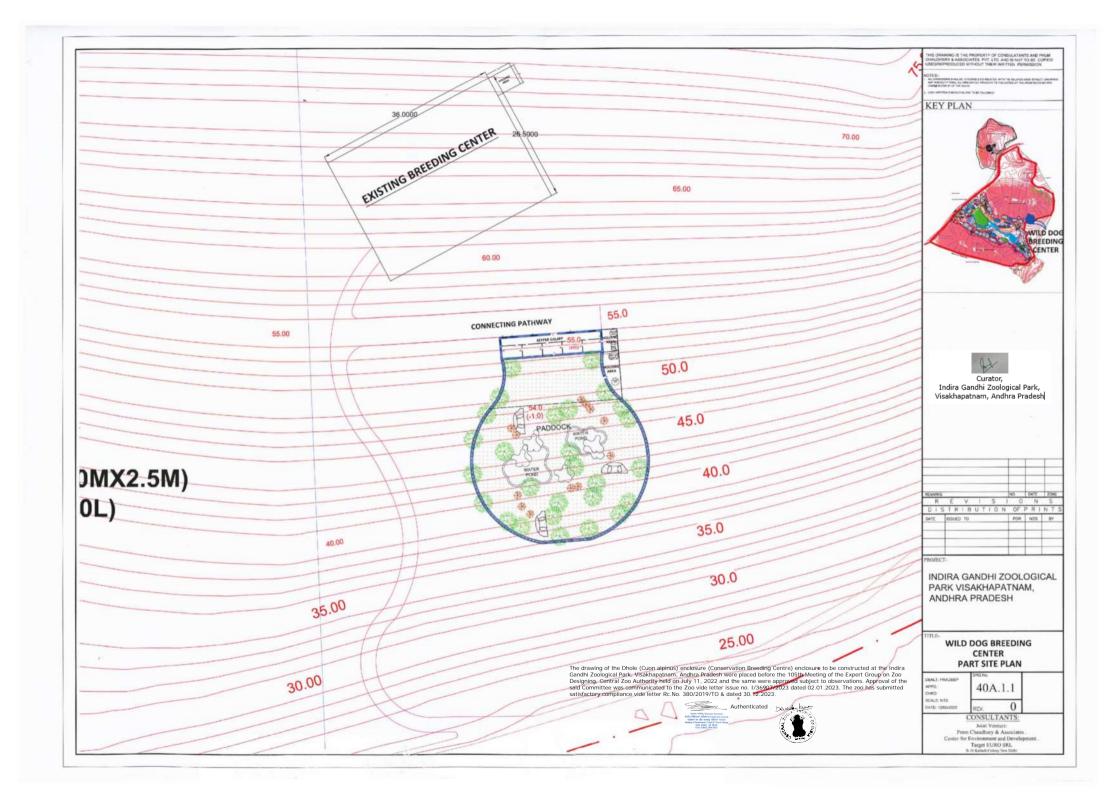

## WILD DOG BREEDING CENTER FOUNDATION DETAILS

The drawing of the Dhole (Cuon alpinus) enclosure (Conservation Breeding Centre) enclosure to be constructed at the Indira Gandhi Zoological Park, Visakhapatnam, Andhra Pradesh were placed before the 105th Meeting of the Expert Group on Zoo Designing, Central Zoo Authority held on July 11, 2022 and the same were approved subject to observations. Approval of the said Committee was communicated to the Zoo vide letter issue no. 1/36907/2023 dated 02.01.2023. The zoo has submitted satisfactory compliance vide letter Rc.No. 380/2019/TO & dated 30.12.2023.