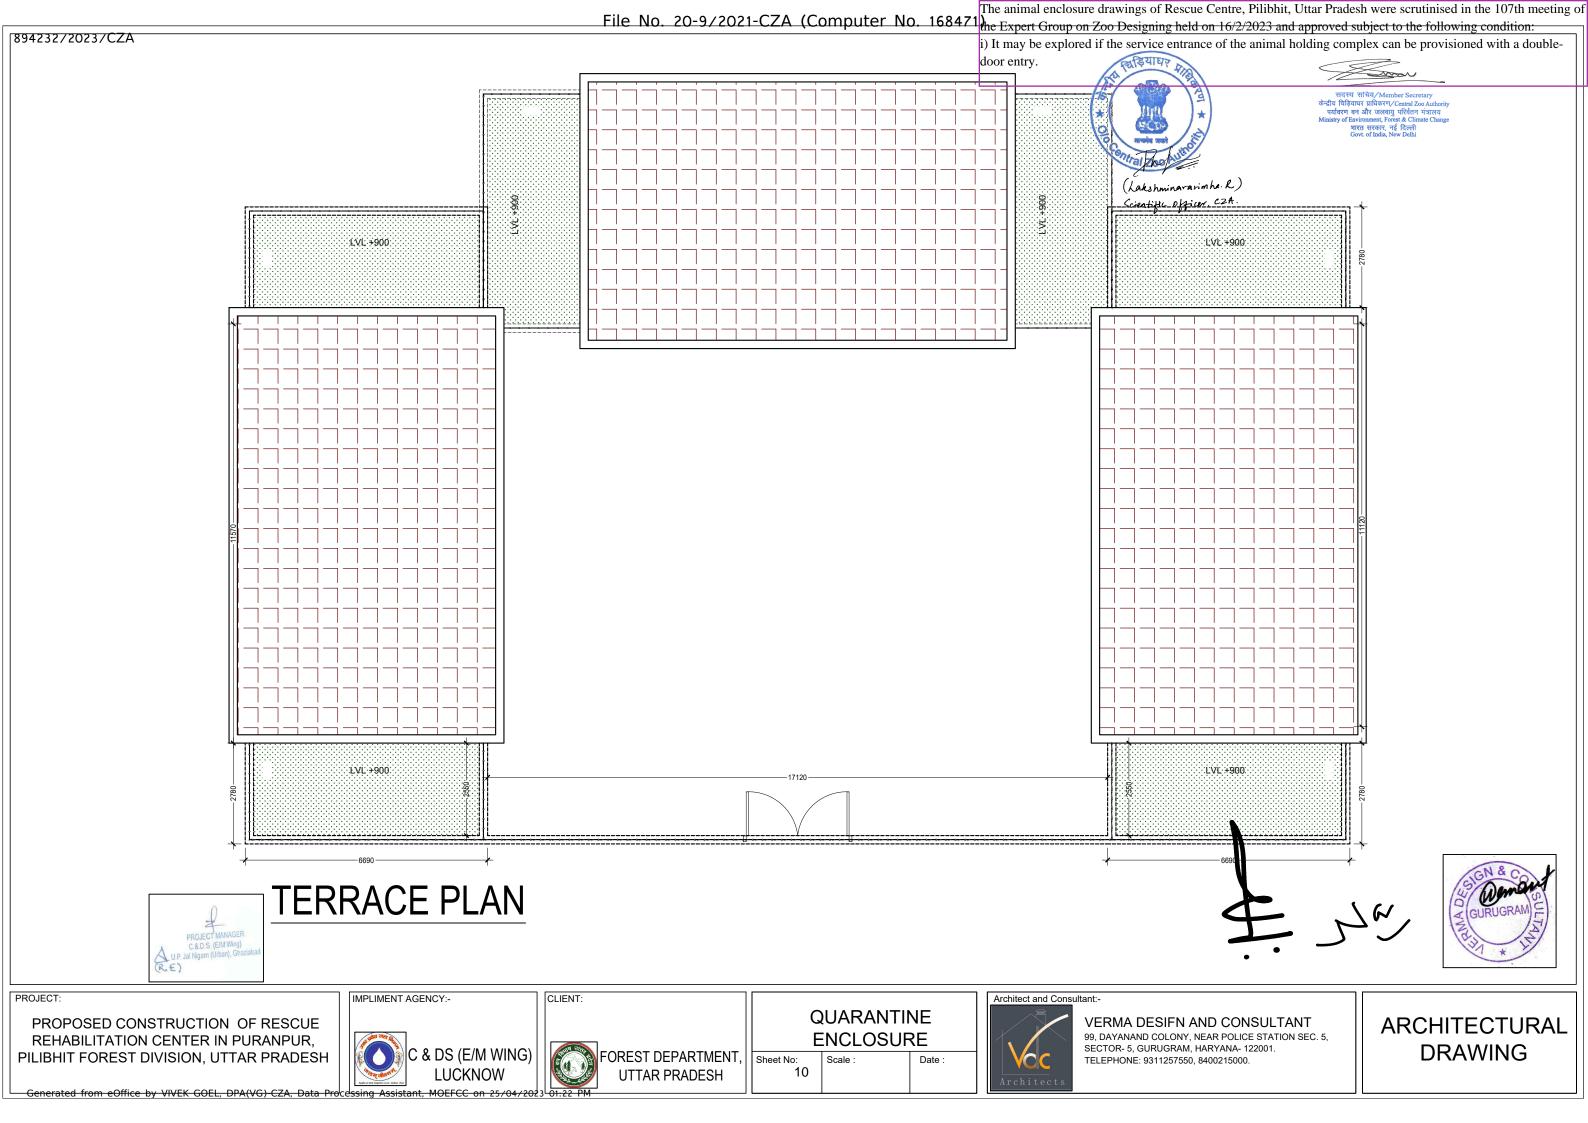

1

The animal enclosure drawings of Rescue Centre, Pilibhit, Uttar Pradesh were scrutinised in the 107th meeting of

F

25

ROJECT:

PROPOSED CONSTRUCTION OF RESCUE REHABILITATION CENTER IN PURANPUR, PILIBHIT FOREST DIVISION, UTTAR PRADESH

FOREST DEPARTMENT,
UTTAR PRADESH

VERMA DESIFN AND CONSULTANT
99, DAYANAND COLONY, NEAR POLICE STATION SEC. 5,
SECTOR- 5, GURUGRAM, HARYANA- 122001.
TELEPHONE: 9311257550, 8400215000.

ARCHITECTURE DRAWING