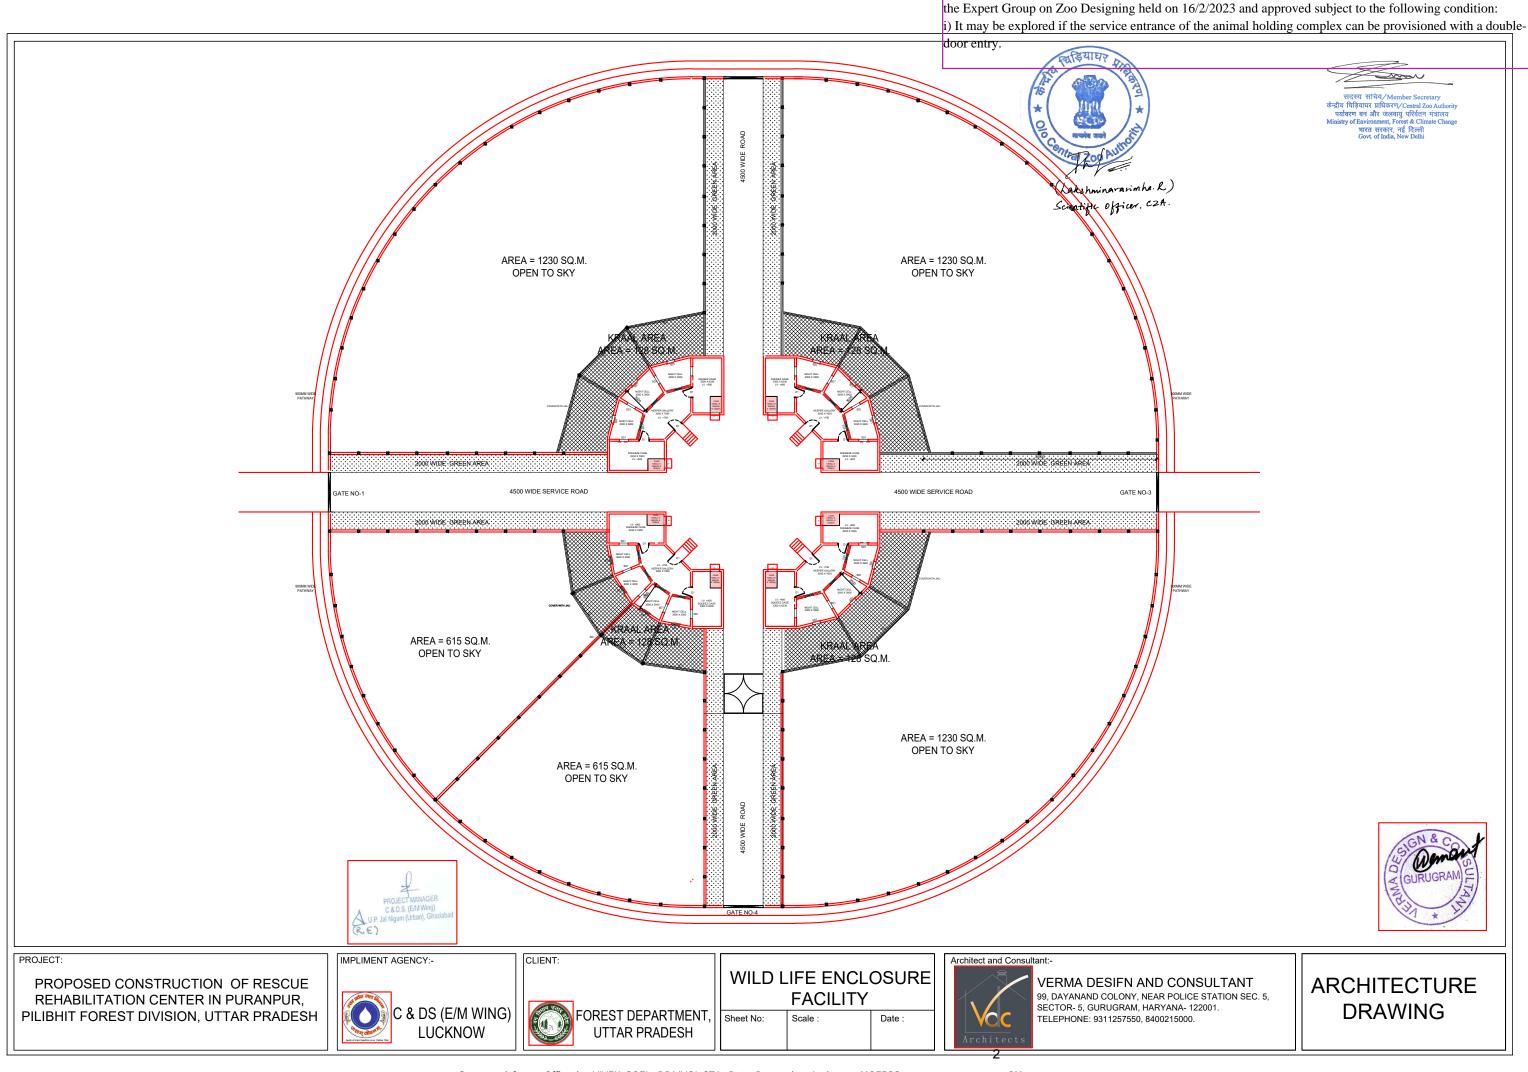

1

The animal enclosure drawings of Rescue Centre, Pilibhit, Uttar Pradesh were scrutinised in the 107th meeting of