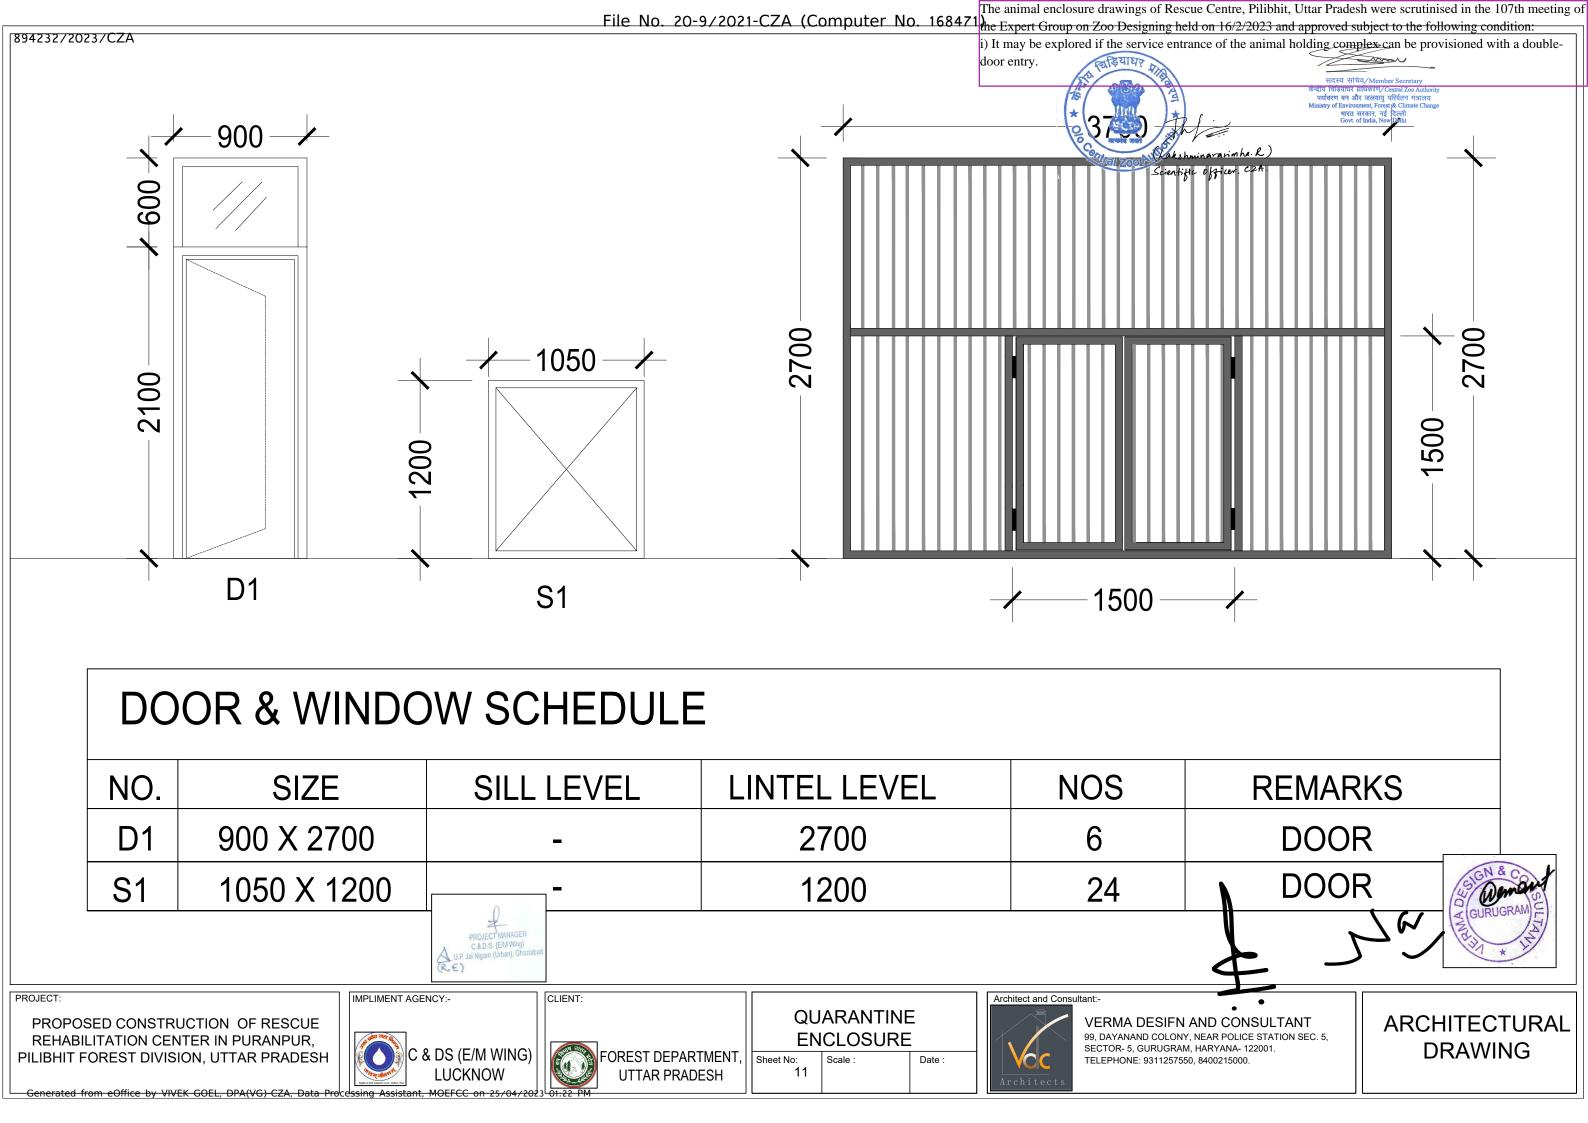

## DOOR & WINDOW SCHEDULE

| NO.            | SIZE        | SILL LEVEL | LINTEL LEVEL | REMARKS |
|----------------|-------------|------------|--------------|---------|
| D1             | 1200 X 2700 | -          | 2700         | DOOR    |
| SD1            | 1050 X 1200 | -          | 1200         | DOOR    |
| W <sub>1</sub> | 900 X 900   | 300        | 1200         | WINDOW  |

1

The animal enclosure drawings of Rescue Centre, Pilibhit, Uttar Pradesh were scrutinised in the 107th meeting of

F

25

ROJECT:

PROPOSED CONSTRUCTION OF RESCUE REHABILITATION CENTER IN PURANPUR, PILIBHIT FOREST DIVISION, UTTAR PRADESH

FOREST DEPARTMENT,
UTTAR PRADESH

VERMA DESIFN AND CONSULTANT
99, DAYANAND COLONY, NEAR POLICE STATION SEC. 5,
SECTOR- 5, GURUGRAM, HARYANA- 122001.
TELEPHONE: 9311257550, 8400215000.

ARCHITECTURE DRAWING