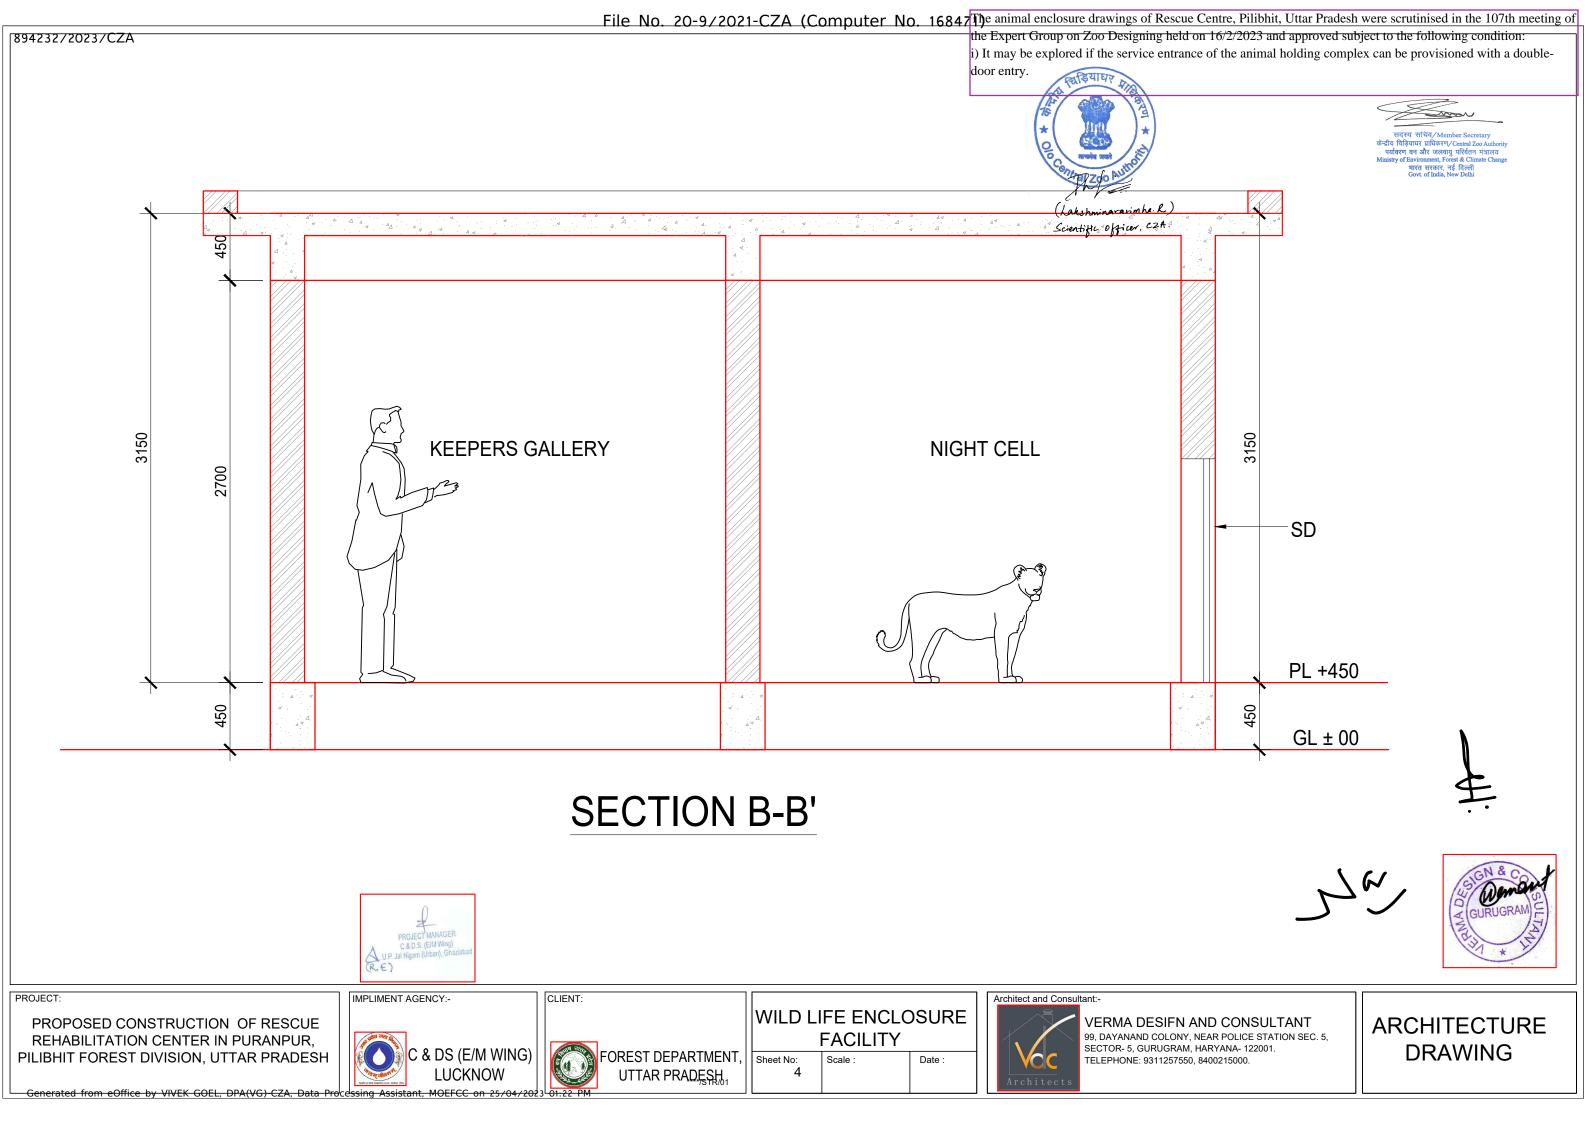

1

The animal enclosure drawings of Rescue Centre, Pilibhit, Uttar Pradesh were scrutinised in the 107th meeting of