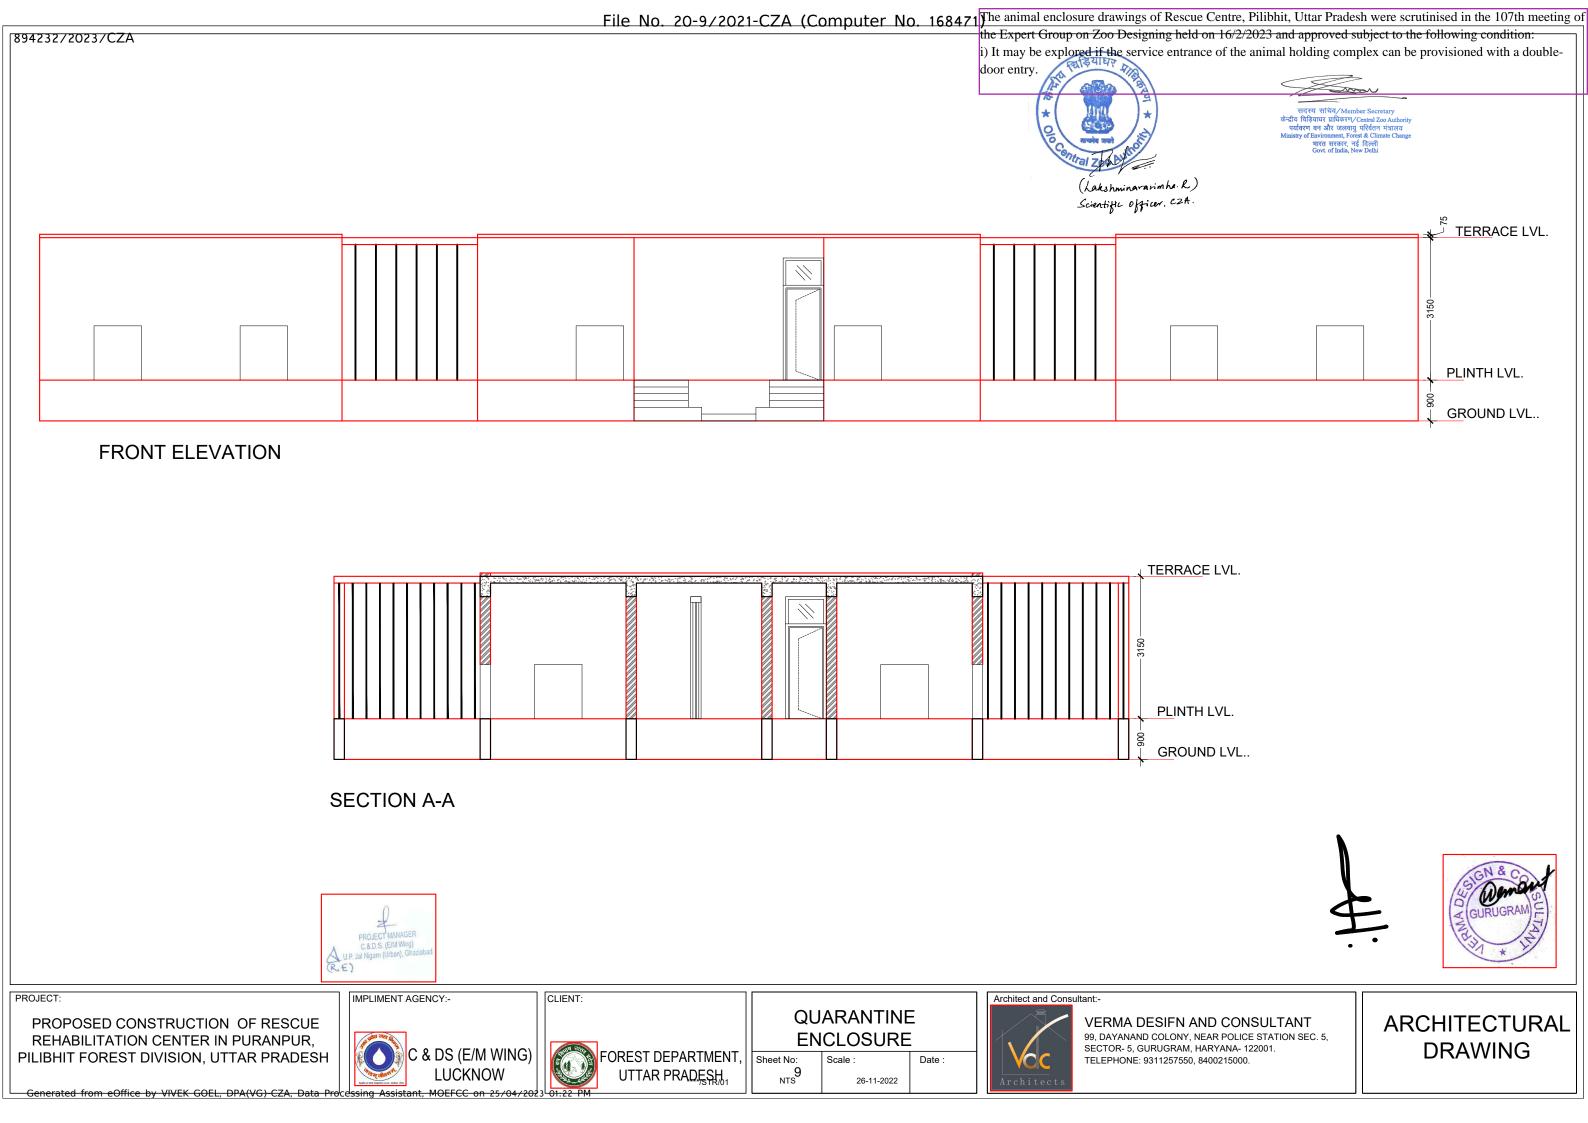

1

The animal enclosure drawings of Rescue Centre, Pilibhit, Uttar Pradesh were scrutinised in the 107th meeting of

F

25

ROJECT:

PROPOSED CONSTRUCTION OF RESCUE REHABILITATION CENTER IN PURANPUR, PILIBHIT FOREST DIVISION, UTTAR PRADESH

FOREST DEPARTMENT,
UTTAR PRADESH

VERMA DESIFN AND CONSULTANT
99, DAYANAND COLONY, NEAR POLICE STATION SEC. 5,
SECTOR- 5, GURUGRAM, HARYANA- 122001.
TELEPHONE: 9311257550, 8400215000.

ARCHITECTURE DRAWING