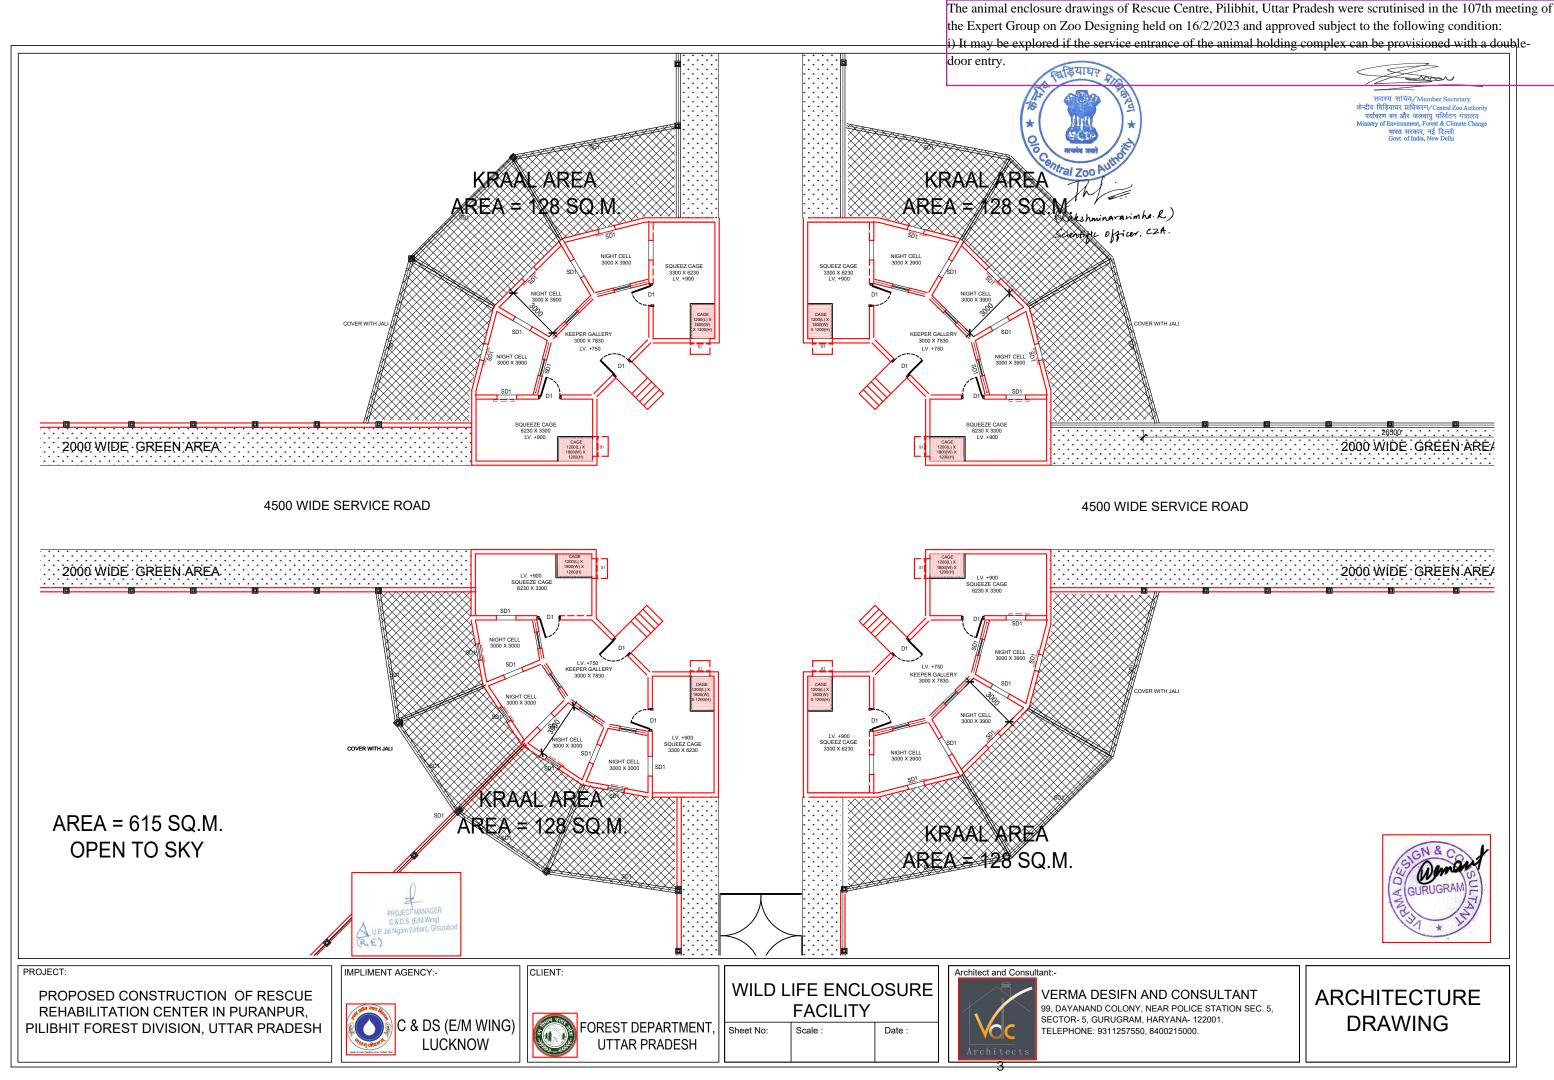

1

The animal enclosure drawings of Rescue Centre, Pilibhit, Uttar Pradesh were scrutinised in the 107th meeting of

## DOOR & WINDOW SCHEDULE

| NO.            | SIZE        | SILL LEVEL | LINTEL LEVEL | REMARKS |
|----------------|-------------|------------|--------------|---------|
| D1             | 1200 X 2700 | -          | 2700         | DOOR    |
| SD1            | 1050 X 1200 | -          | 1200         | DOOR    |
| W <sub>1</sub> | 900 X 900   | 300        | 1200         | WINDOW  |