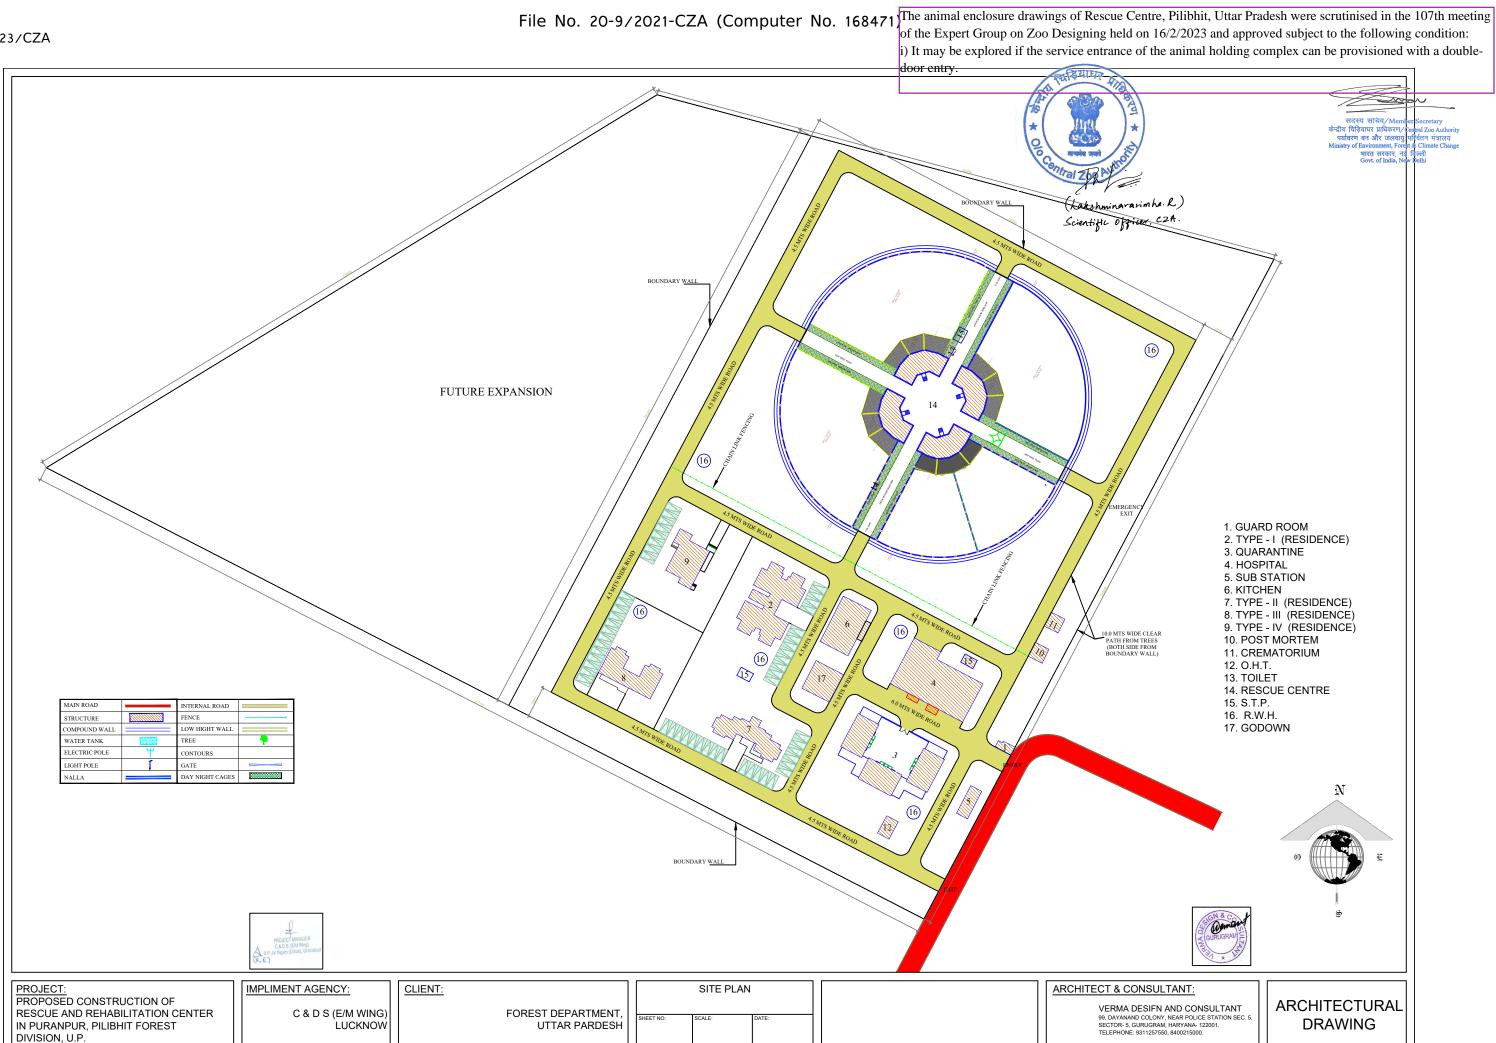

1

The animal enclosure drawings of Rescue Centre, Pilibhit, Uttar Pradesh were scrutinised in the 107th meeting of