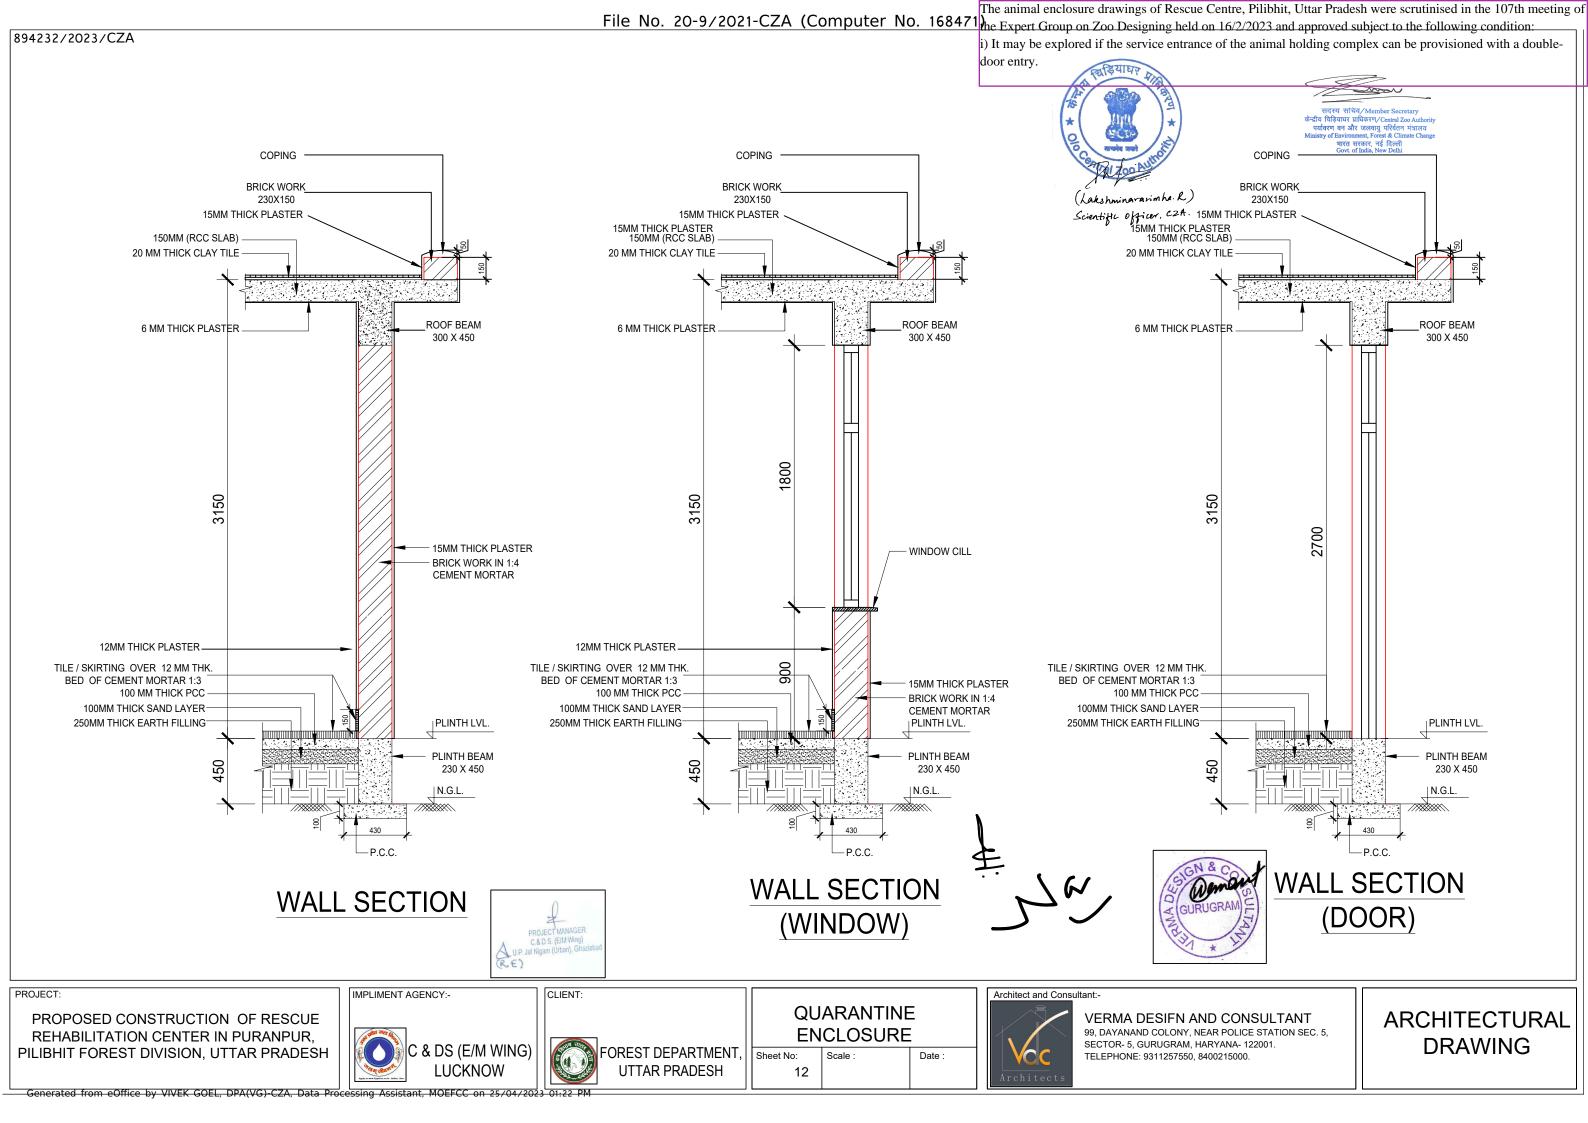

1

The animal enclosure drawings of Rescue Centre, Pilibhit, Uttar Pradesh were scrutinised in the 107th meeting of

F

25

ROJECT:

PROPOSED CONSTRUCTION OF RESCUE REHABILITATION CENTER IN PURANPUR, PILIBHIT FOREST DIVISION, UTTAR PRADESH

FOREST DEPARTMENT,
UTTAR PRADESH

VERMA DESIFN AND CONSULTANT
99, DAYANAND COLONY, NEAR POLICE STATION SEC. 5,
SECTOR- 5, GURUGRAM, HARYANA- 122001.
TELEPHONE: 9311257550, 8400215000.

ARCHITECTURE DRAWING