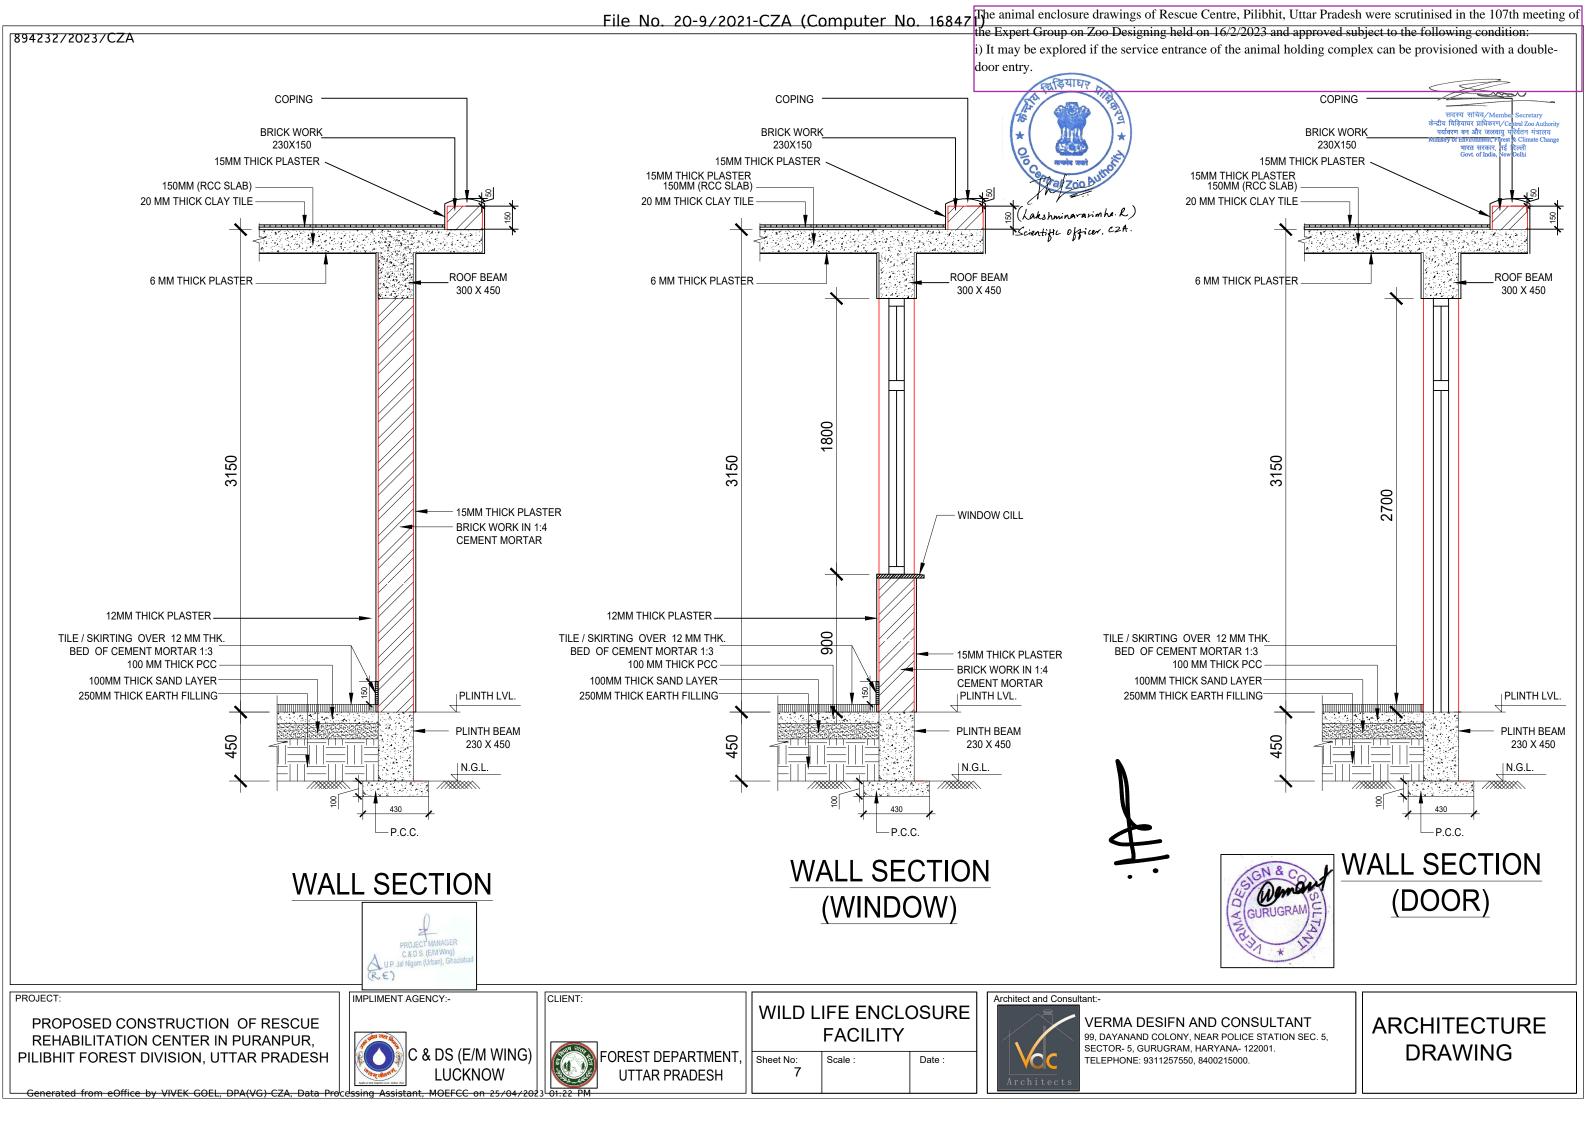

1

The animal enclosure drawings of Rescue Centre, Pilibhit, Uttar Pradesh were scrutinised in the 107th meeting of

F

25

ROJECT:

PROPOSED CONSTRUCTION OF RESCUE REHABILITATION CENTER IN PURANPUR, PILIBHIT FOREST DIVISION, UTTAR PRADESH

FOREST DEPARTMENT,
UTTAR PRADESH

VERMA DESIFN AND CONSULTANT
99, DAYANAND COLONY, NEAR POLICE STATION SEC. 5,
SECTOR- 5, GURUGRAM, HARYANA- 122001.
TELEPHONE: 9311257550, 8400215000.

ARCHITECTURE DRAWING