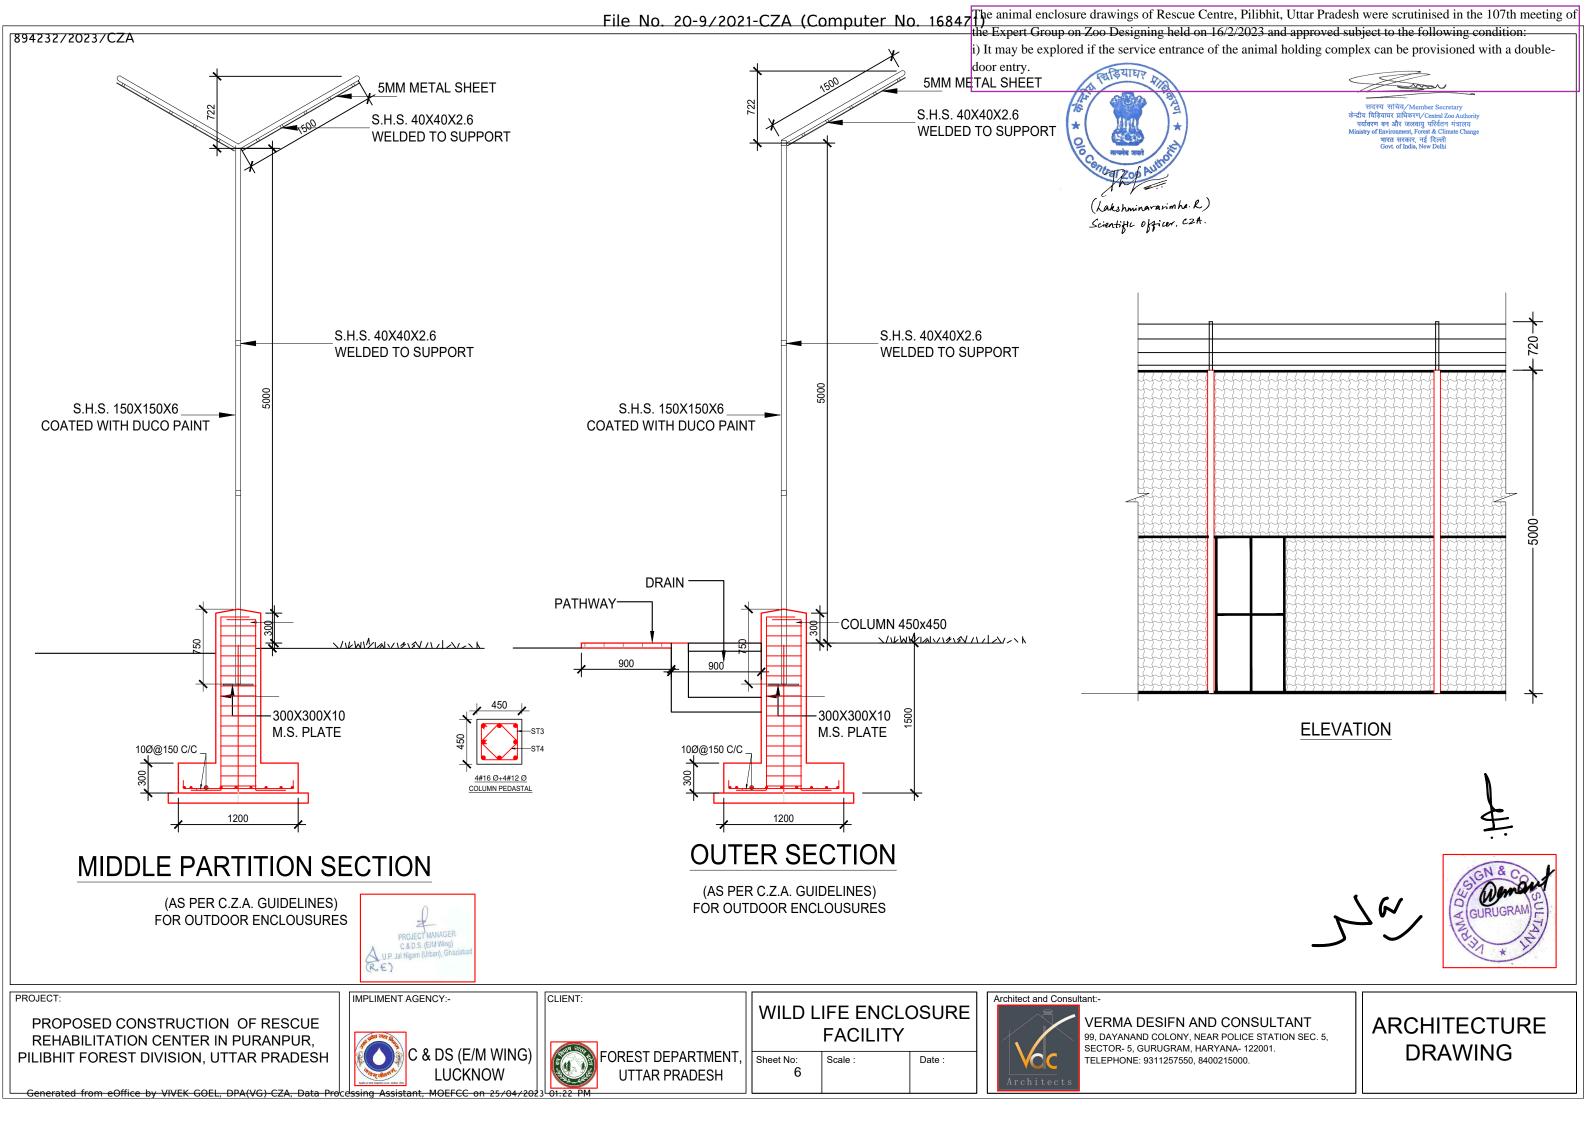

1

The animal enclosure drawings of Rescue Centre, Pilibhit, Uttar Pradesh were scrutinised in the 107th meeting of

F

25

ROJECT:

PROPOSED CONSTRUCTION OF RESCUE REHABILITATION CENTER IN PURANPUR, PILIBHIT FOREST DIVISION, UTTAR PRADESH

FOREST DEPARTMENT,
UTTAR PRADESH

VERMA DESIFN AND CONSULTANT
99, DAYANAND COLONY, NEAR POLICE STATION SEC. 5,
SECTOR- 5, GURUGRAM, HARYANA- 122001.
TELEPHONE: 9311257550, 8400215000.

ARCHITECTURE DRAWING