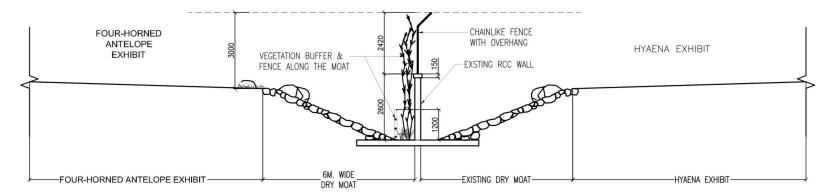

DRAWING NO.

PROPOSED FOUR-HORNED ANTELOPE EXHIBIT LOCATION PLAN

**PUNE ZOO** 

1:2500

SITE SECTION - A 1:150 FOUR-HORNED ANTELOPE EXHIBIT

The drawings of animal enclosure of Four-horned Antelope to be constructed at the Rajiv Gandhi Zoological Park & Wildlife Research Centre, Pune, Maharashtra were placed before the 96th meeting held on January 5-7, 2021 and the same were approved subject to compliance of conditions. Approval of the said Committee was communicated to the Zoo vide letter Computer No: 146930 (corrected no. 143920) dated February 02, 2021. The zoo vide office letter no. RGZP-623/2021-22 dated January 01, 2022 has submitted satisfactory compliance.

PART MOAT SECTION - B 1:150 FOUR-HORNED ANTELOPE EXHIBIT

**EXHIBIT SITE SECTIONS - A & B** 1:150 FOUR-HORNED ANTELOPE EXHIBIT

circumstances other than those for which it was originally prepared and for which HKS DESIGNER & CONSULTANT INTERNATIONA