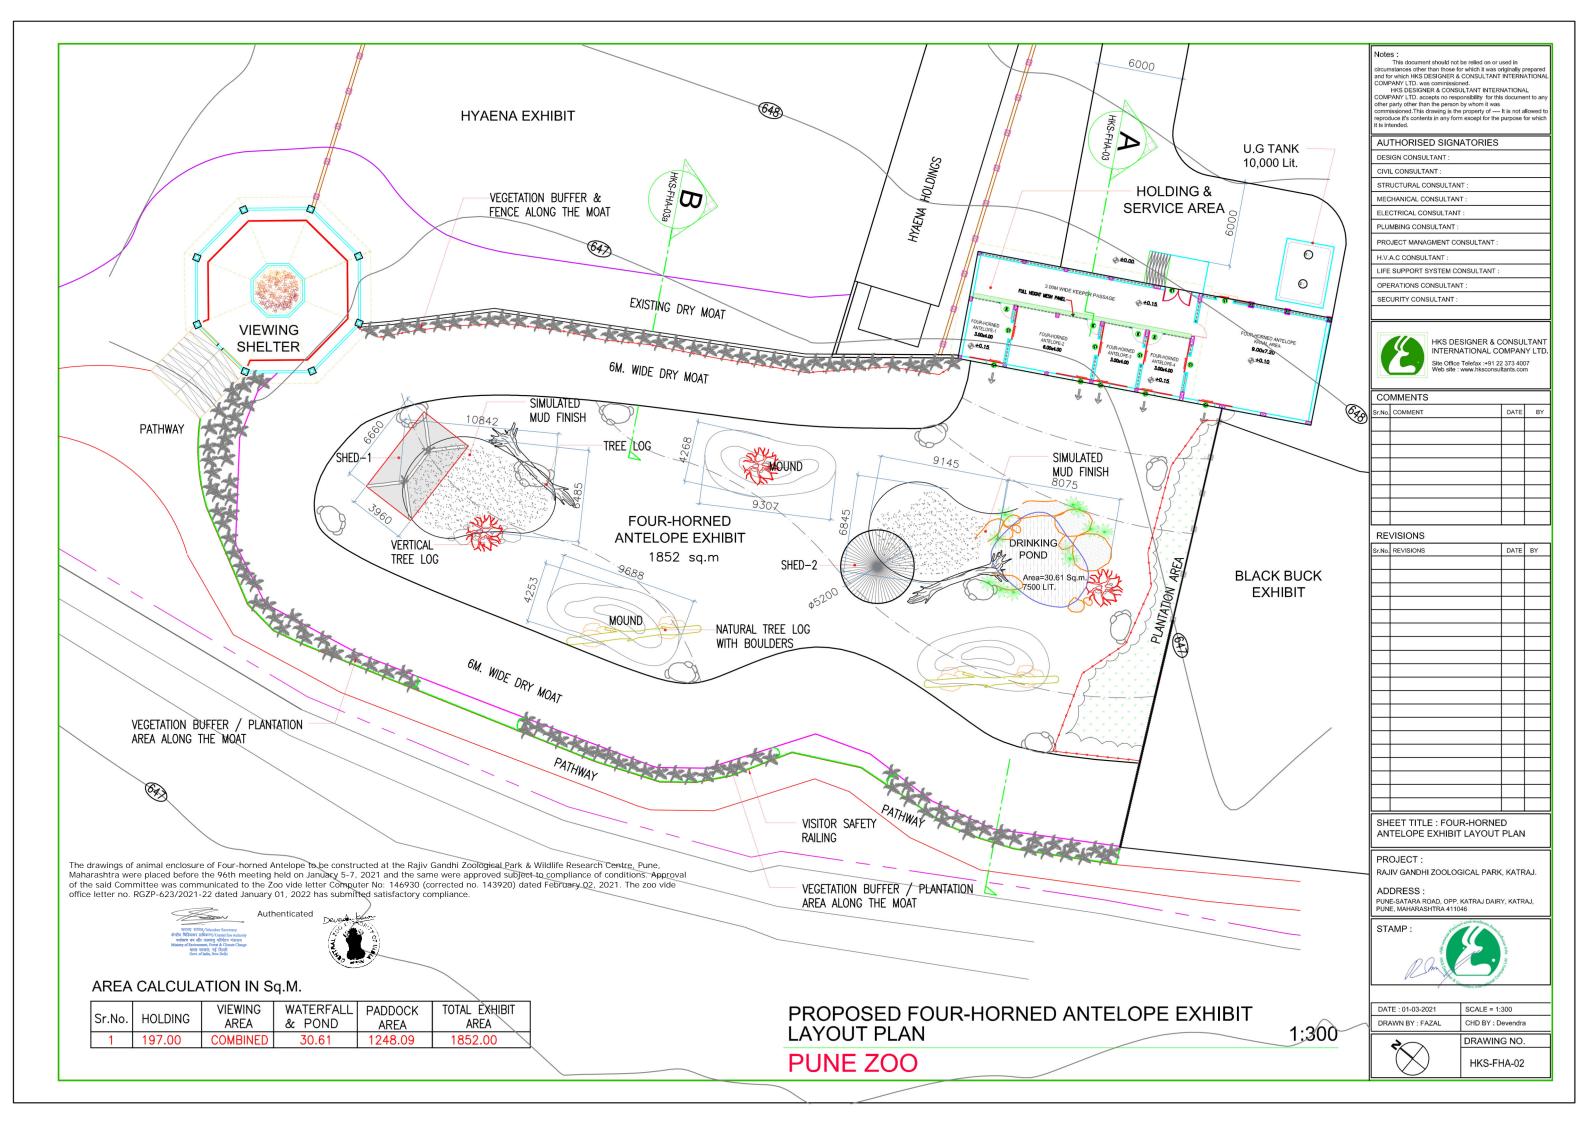

DRAWING NO.

PROPOSED FOUR-HORNED ANTELOPE EXHIBIT LOCATION PLAN

**PUNE ZOO** 

1:2500

SITE SECTION - A 1:150 FOUR-HORNED ANTELOPE EXHIBIT

The drawings of animal enclosure of Four-horned Antelope to be constructed at the Rajiv Gandhi Zoological Park & Wildlife Research Centre, Pune, Maharashtra were placed before the 96th meeting held on January 5-7, 2021 and the same were approved subject to compliance of conditions. Approval of the said Committee was communicated to the Zoo vide letter Computer No: 146930 (corrected no. 143920) dated February 02, 2021. The zoo vide office letter no. RGZP-623/2021-22 dated January 01, 2022 has submitted satisfactory compliance.

PART MOAT SECTION - B 1:150 FOUR-HORNED ANTELOPE EXHIBIT

**EXHIBIT SITE SECTIONS - A & B** 1:150 FOUR-HORNED ANTELOPE EXHIBIT

circumstances other than those for which it was originally prepared and for which HKS DESIGNER & CONSULTANT INTERNATIONA