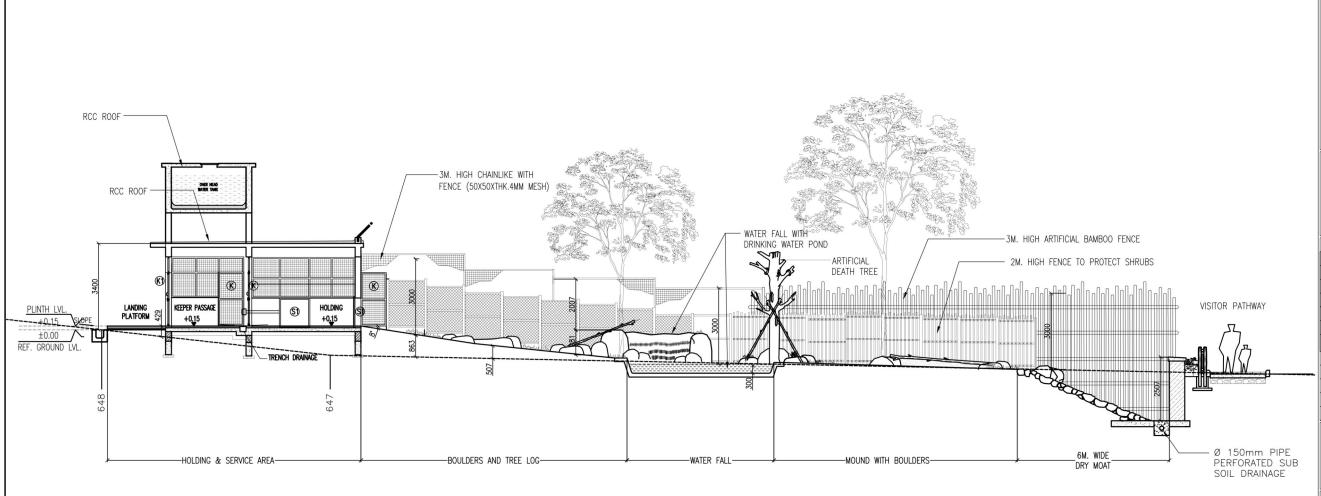

DRAWING NO.

PROPOSED FOUR-HORNED ANTELOPE EXHIBIT LOCATION PLAN

**PUNE ZOO** 

1:2500

SITE SECTION - A 1:150 FOUR-HORNED ANTELOPE EXHIBIT

The drawings of animal enclosure of Four-horned Antelope to be constructed at the Rajiv Gandhi Zoological Park & Wildlife Research Centre, Pune, Maharashtra were placed before the 96th meeting held on January 5-7, 2021 and the same were approved subject to compliance of conditions. Approval of the said Committee was communicated to the Zoo vide letter Computer No: 146930 (corrected no. 143920) dated February 02, 2021. The zoo vide office letter no. RGZP-623/2021-22 dated January 01, 2022 has submitted satisfactory compliance.

PART MOAT SECTION - B 1:150 FOUR-HORNED ANTELOPE EXHIBIT

**EXHIBIT SITE SECTIONS - A & B** 1:150 FOUR-HORNED ANTELOPE EXHIBIT

circumstances other than those for which it was originally prepared and for which HKS DESIGNER & CONSULTANT INTERNATIONA

SHEET TITLE : FOUR-HORNED ANTELOPE EXHIBIT

SITE SECTIONS - A & B

PROJECT:
RAJIV GANDHI ZOOLOGICAL PARK, KATRAJ.

ADDRESS:
PUNE-SATARA ROAD, OPP. KATRAJ DAIRY, KATRAJ,

DATE: 01-03-2021 SCALE = AS SHOWN CHD BY: SHAH DRAWING NO. HKS-FHA-03