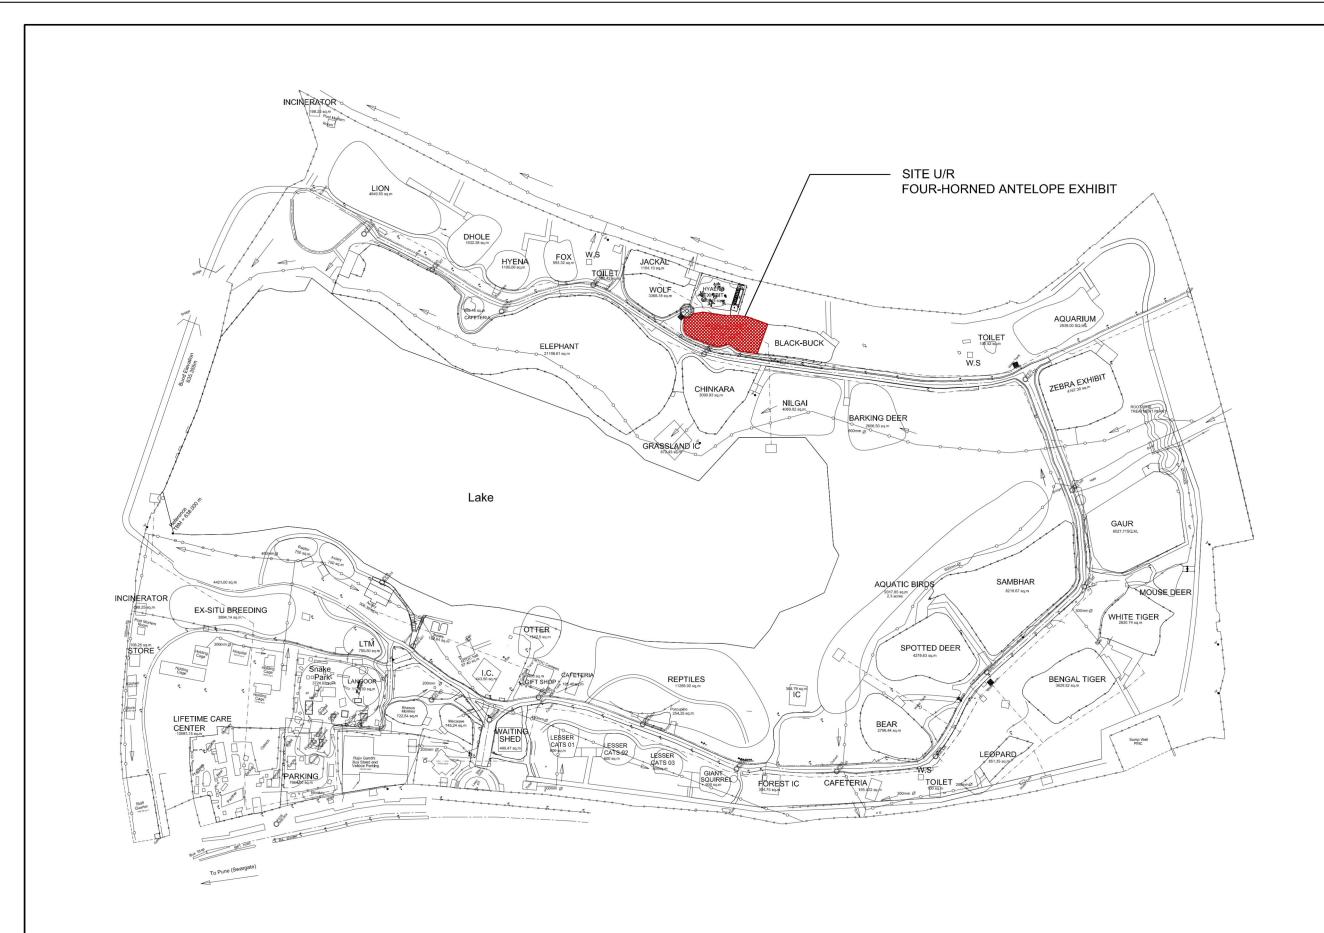

SHEET TITLE: PROPOSED LOCATION PLAN

FOUR-HORNED ANTELOPE EXHIBIT

PROJECT:

RAJIV GANDHI ZOOLOGICAL PARK, KATRAJ.

ADDRESS:

PUNE-SATARA ROAD, OPP. KATRAJ DAIRY, KATRAJ, PUNE, MAHARASHTRA 411046

DATE: 01-03-2021 SCALE = 1:2500 DRAWN BY : FAZAL CHD BY : Devendra

DRAWING NO.

PROPOSED FOUR-HORNED ANTELOPE EXHIBIT LOCATION PLAN

**PUNE ZOO** 

1:2500

SITE SECTION - A 1:150 FOUR-HORNED ANTELOPE EXHIBIT

The drawings of animal enclosure of Four-horned Antelope to be constructed at the Rajiv Gandhi Zoological Park & Wildlife Research Centre, Pune, Maharashtra were placed before the 96th meeting held on January 5-7, 2021 and the same were approved subject to compliance of conditions. Approval of the said Committee was communicated to the Zoo vide letter Computer No: 146930 (corrected no. 143920) dated February 02, 2021. The zoo vide office letter no. RGZP-623/2021-22 dated January 01, 2022 has submitted satisfactory compliance.