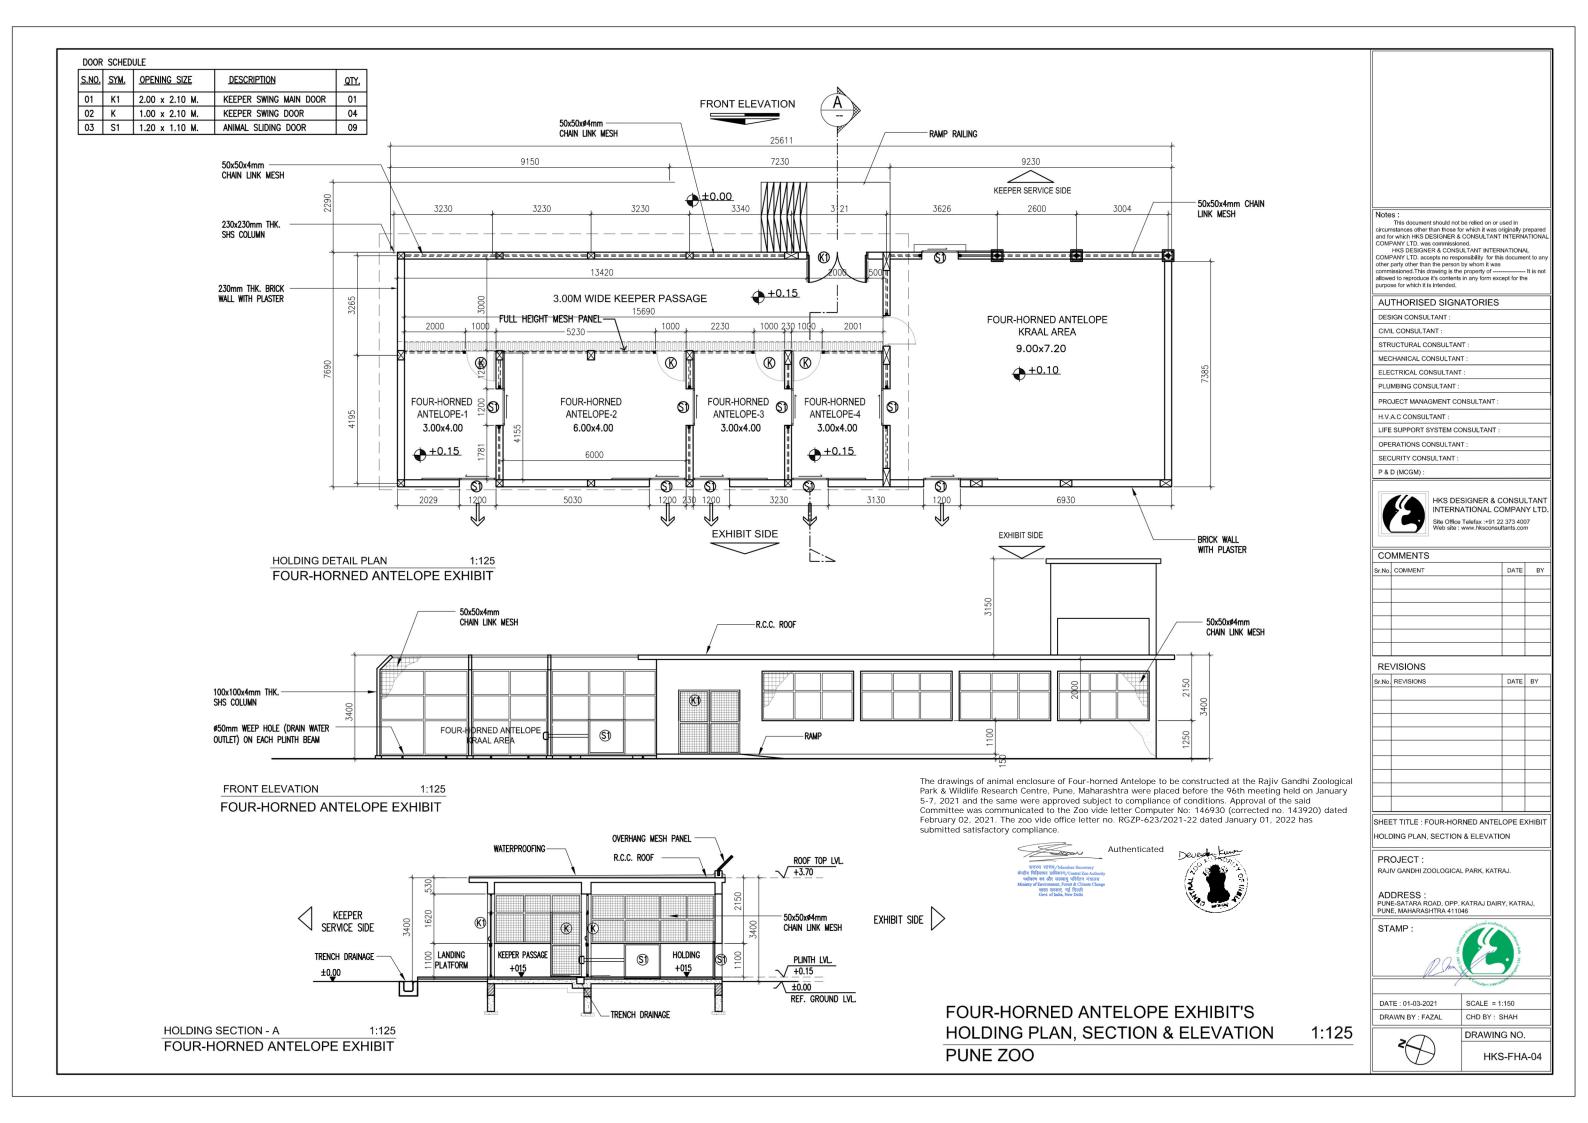

DRAWING NO.

PROPOSED FOUR-HORNED ANTELOPE EXHIBIT LOCATION PLAN

**PUNE ZOO** 

1:2500

SITE SECTION - A 1:150 FOUR-HORNED ANTELOPE EXHIBIT

The drawings of animal enclosure of Four-horned Antelope to be constructed at the Rajiv Gandhi Zoological Park & Wildlife Research Centre, Pune, Maharashtra were placed before the 96th meeting held on January 5-7, 2021 and the same were approved subject to compliance of conditions. Approval of the said Committee was communicated to the Zoo vide letter Computer No: 146930 (corrected no. 143920) dated February 02, 2021. The zoo vide office letter no. RGZP-623/2021-22 dated January 01, 2022 has submitted satisfactory compliance.