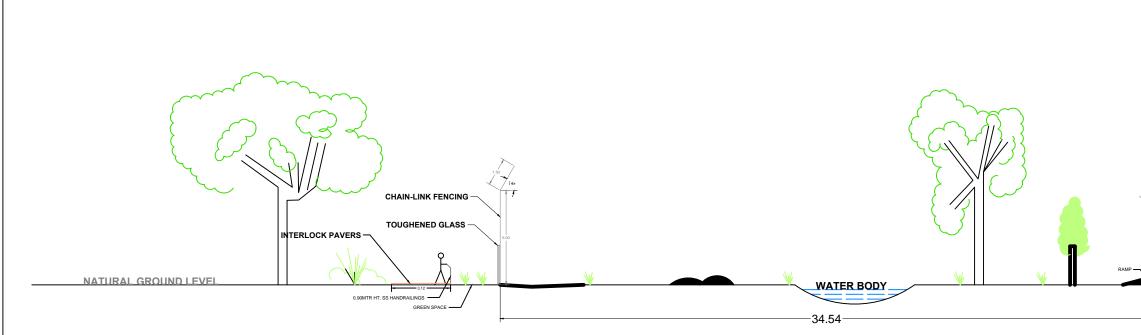

## **SECTIONAL ELEVATION OF TIGER ENCLOSURE**

The drawings of animal enclosure of Bengal tiger to be constructed at Shri Atal Bihari Vajpayee Zoological Park, Karnataka were placed before the 100th Meeting of the Expert Group on Zoo Designing, Central Zoo Authority held on 2-3 August, 2021 and same were approved subject to conditions. Approval of the Expert Group on Zoo Designing, Central Zoo Authority was communicated to the Zoo vide letter Computer No. 163422 dated 27.08.2021. The zoo submitted the satisfactory compliance to the observation vide letter no. ABVZP/Revised drawings/CR-63/2022-23 dt. 22.05.2023.