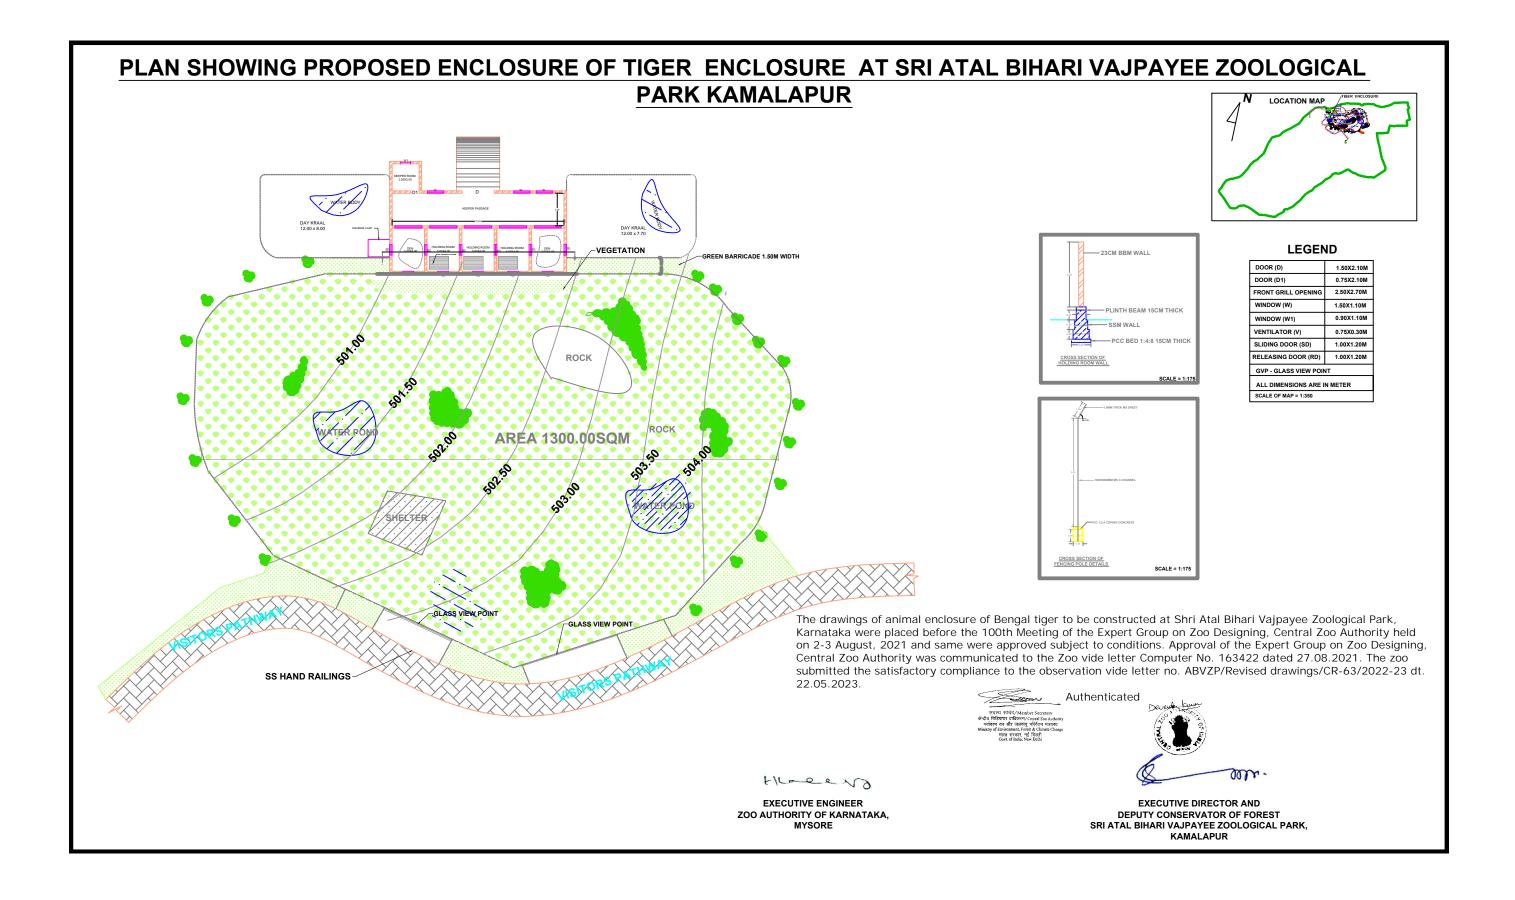

## **SECTIONAL ELEVATION OF TIGER ENCLOSURE**

The drawings of animal enclosure of Bengal tiger to be constructed at Shri Atal Bihari Vajpayee Zoological Park, Karnataka were placed before the 100th Meeting of the Expert Group on Zoo Designing, Central Zoo Authority held on 2-3 August, 2021 and same were approved subject to conditions. Approval of the Expert Group on Zoo Designing, Central Zoo Authority was communicated to the Zoo vide letter Computer No. 163422 dated 27.08.2021. The zoo submitted the satisfactory compliance to the observation vide letter no. ABVZP/Revised drawings/CR-63/2022-23 dt. 22.05.2023.

Authenticated Devent

HLacend

EXECUTIVE ENGINEER ZOO AUTHORITY OF KARNATAKA, MYSORE