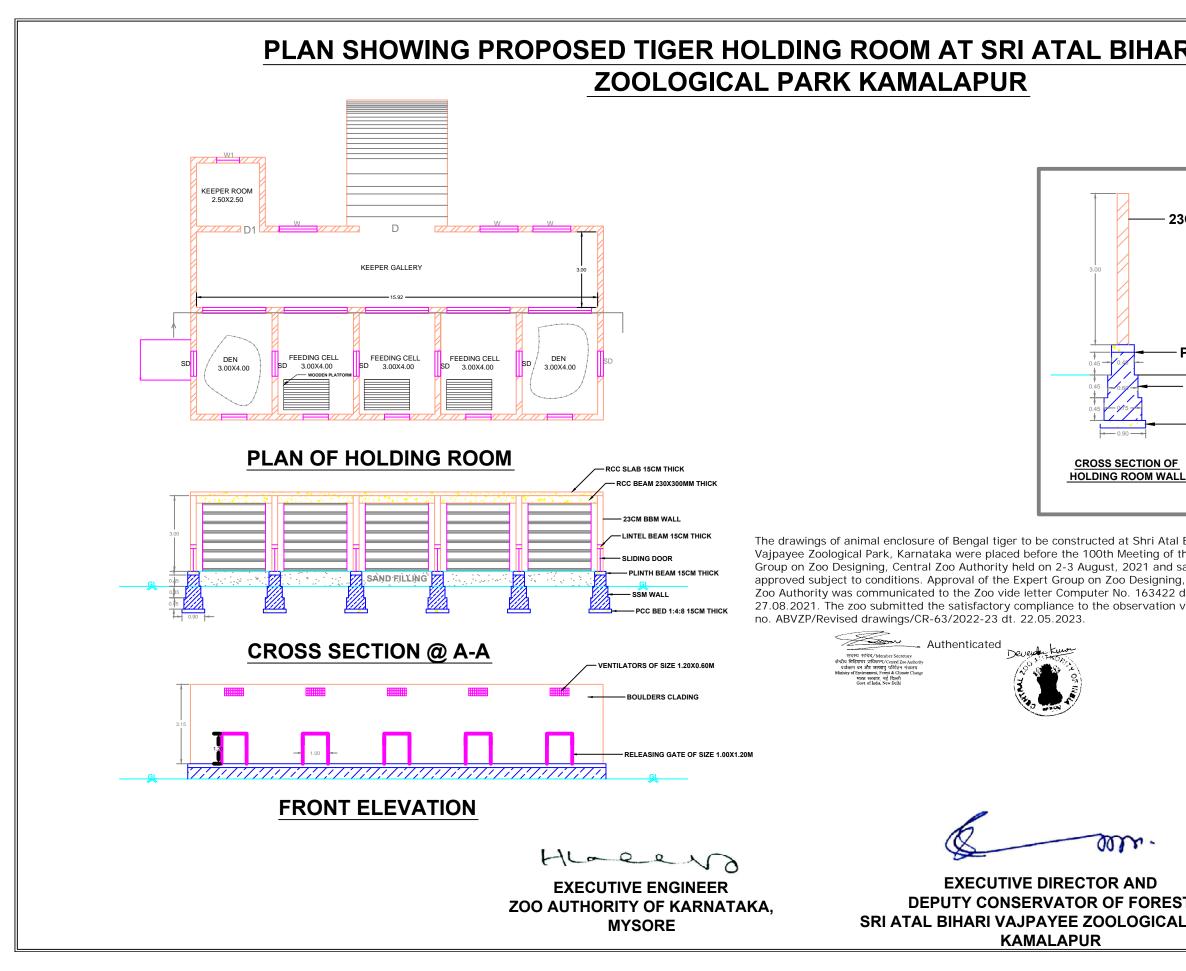

## **SECTIONAL ELEVATION OF TIGER ENCLOSURE**

The drawings of animal enclosure of Bengal tiger to be constructed at Shri Atal Bihari Vajpayee Zoological Park, Karnataka were placed before the 100th Meeting of the Expert Group on Zoo Designing, Central Zoo Authority held on 2-3 August, 2021 and same were approved subject to conditions. Approval of the Expert Group on Zoo Designing, Central Zoo Authority was communicated to the Zoo vide letter Computer No. 163422 dated 27.08.2021. The zoo submitted the satisfactory compliance to the observation vide letter no. ABVZP/Revised drawings/CR-63/2022-23 dt. 22.05.2023.

Authenticated Devent

HLacend

EXECUTIVE ENGINEER ZOO AUTHORITY OF KARNATAKA, MYSORE